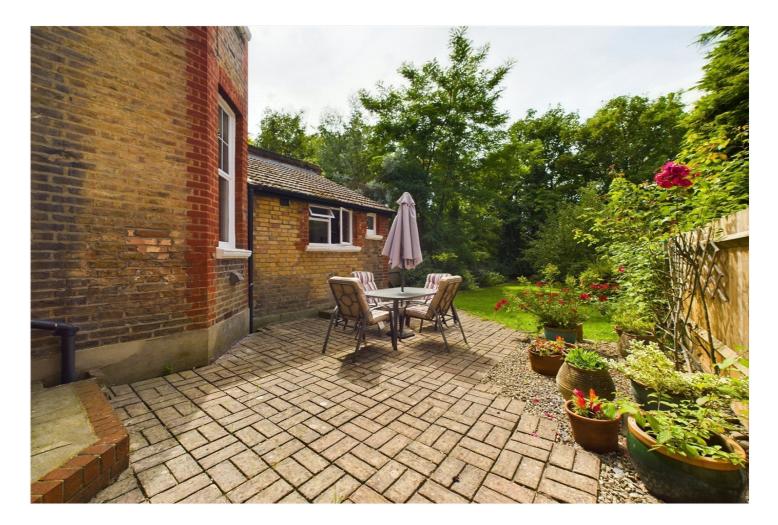

## **DESCRIPTION:**

This six double bedroom property benefits from a wealth of period features throughout including feature fireplaces and high ceilings. Ground floor comprises of a large double lounge which leads into a large west facing rear garden. Down the bright, airy and spacious hall you will find a spacious dining room just before you get to the kitchen leading into the private rear garden.