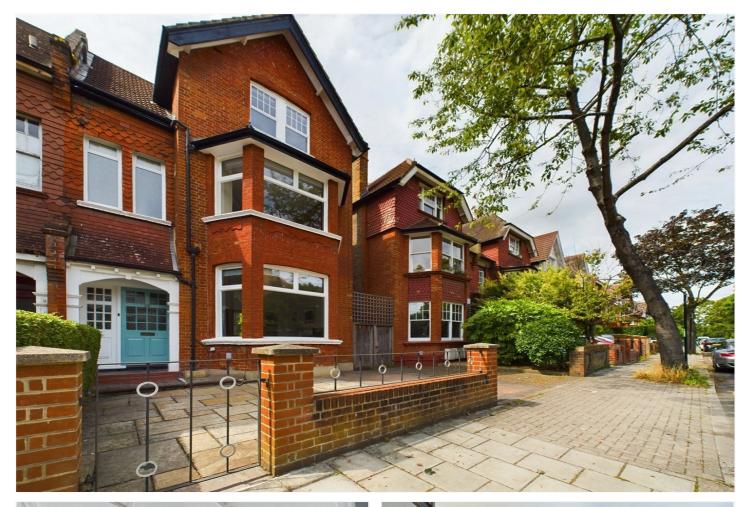

RIGGINDALE ROAD, SW16 **£1,625,000** 

Spacious six bedroom family home

Tooting | 020 8767 5221 | tooting@winkworth.co.uk

## **DESCRIPTION:**

This six double bedroom property benefits from a wealth of period features throughout including feature fireplaces and high ceilings. Ground floor comprises of a large double lounge which leads into a large west facing rear garden. Down the bright, airy and spacious hall you will find a spacious dining room just before you get to the kitchen leading into the private rear garden.

Upstairs you will find 3 double bedrooms all with high ceilings again and full of period character as well as a spacious family bathroom. On the top floor you will be again find three double bedrooms filled with character and a bathroom and seperate WC. Riggindale Road is a highly sought-after residential street, situated just off the wide-open spaces of Tooting Bec Common. It is ideally placed for the many local shops, restaurants and amenities of Streatham, Tooting Bec and Balham, with the tennis courts and Tooting Bec Lido close by. Streatham Overground station is a short walk away with regular connections into the City, and both Balham and Tooting Bec Underground stations are also within easy reach. A number of popular state and independent schools are nearby, subject to catchment each year.