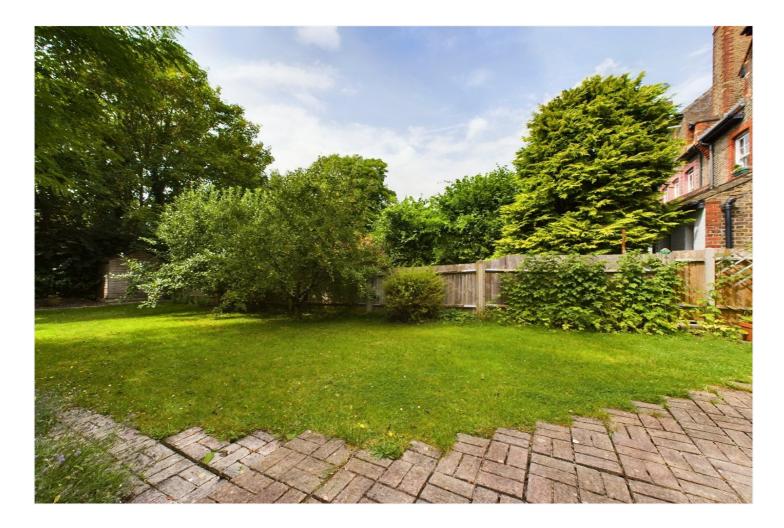

## **DESCRIPTION:**

This six double bedroom property benefits from a wealth of period features throughout including feature fireplaces and high ceilings. Ground floor comprises of a large double lounge which leads into a large west facing rear garden. Down the bright, airy and spacious hall you will find a spacious dining room just before you get to the kitchen leading into the private rear garden.

Upstairs you will find 3 double bedrooms all with high ceilings again and full of period character as well as a spacious family bathroom. On the top floor you will be again find three double bedrooms filled with character and a bathroom and seperate WC. Riggindale Road is a highly sought-after residential street, situated just off the wide-open spaces of Tooting Bec Common. It is ideally placed for the many local shops, restaurants and amenities of Streatham, Tooting Bec and Balham, with the tennis courts and Tooting Bec Lido close by. Streatham Overground station is a short walk away with regular connections into the City, and both Balham and Tooting Bec Underground stations are also within easy reach. A number of popular state and independent schools are nearby, subject to catchment each year.