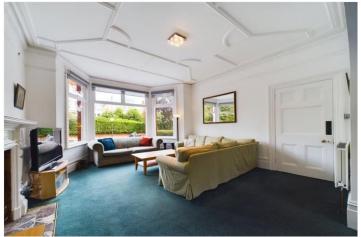

## **DESCRIPTION:**

This six double bedroom property benefits from a wealth of period features throughout including feature fireplaces and high ceilings.

Ground floor comprises of a large double lounge which leads into a large west facing rear garden. Down the bright, airy and spacious hall you will find a spacious dining room just before you get to the kitchen leading into the private rear garden.