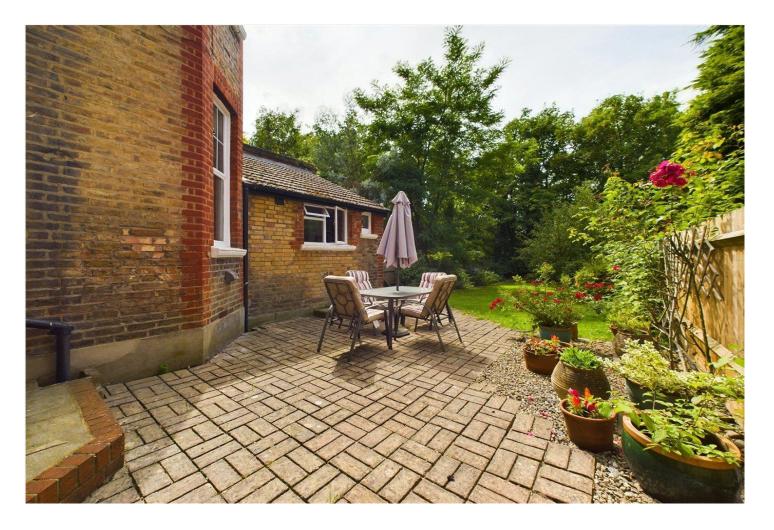

## **DESCRIPTION:**

This six double bedroom property benefits from a wealth of period features throughout including feature fireplaces and high ceilings.

Ground floor comprises of a large double lounge which leads into a large west facing rear garden. Down the bright, airy and spacious hall you will find a spacious dining room just before you get to the kitchen leading into the private rear garden.