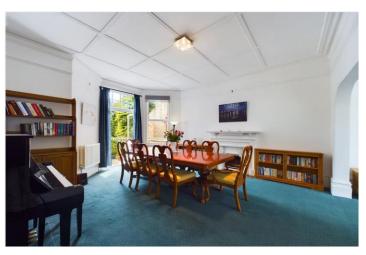

## **DESCRIPTION:**

This six double bedroom property benefits from a wealth of period features throughout including feature fireplaces and high ceilings.

Ground floor comprises of a large double lounge which leads into a large west facing rear garden. Down the bright, airy and spacious hall you will find a spacious dining room just before you get to the kitchen leading into the private rear garden.