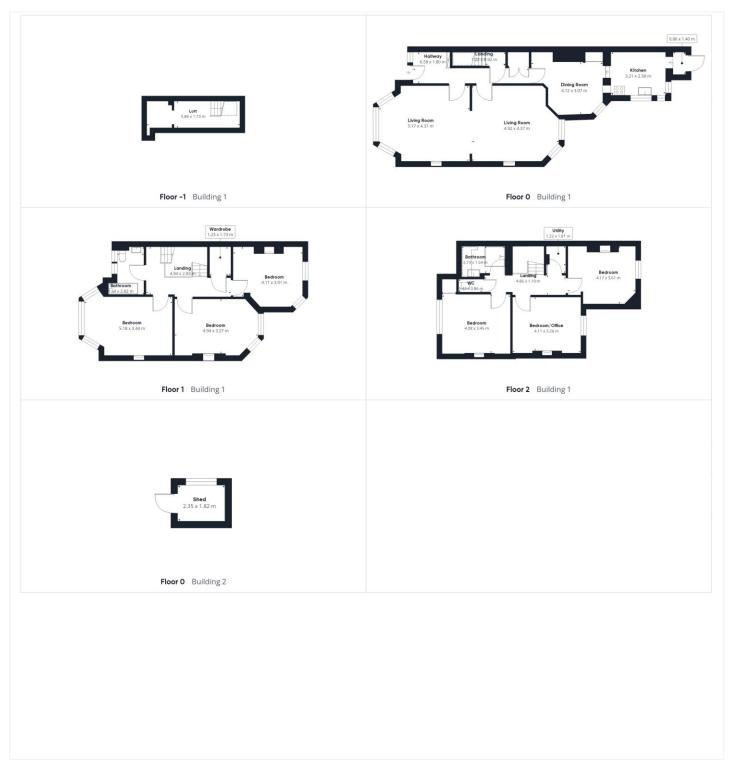

## **DESCRIPTION:**

This six double bedroom property benefits from a wealth of period features throughout including feature fireplaces and high ceilings.

Ground floor comprises of a large double lounge which leads into a large west facing rear garden. Down the bright, airy and spacious hall you will find a spacious dining room just before you get to the kitchen leading into the private rear garden.

Upstairs you will find 3 double bedrooms all with high ceilings again and full of period character as well as a spacious family bathroom.

On the top floor you will be again find three double bedrooms filled with character and a bathroom and separate WC.

This floorplan is for illustration purposes only and is not to scale. The position and size of doors, windows, appliances and other features are approximate.

Tooting I 020 8767 5221 I tooting@winkworth.co.uk