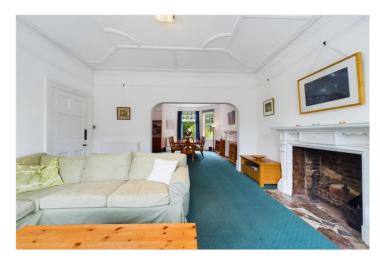

## **DESCRIPTION:**

This six double bedroom property benefits from a wealth of period features throughout including feature fireplaces and high ceilings.

Ground floor comprises of a large double lounge which leads into a large west facing rear garden. Down the bright, airy and spacious hall you will find a spacious dining room just before you get to the kitchen leading into the private rear garden.