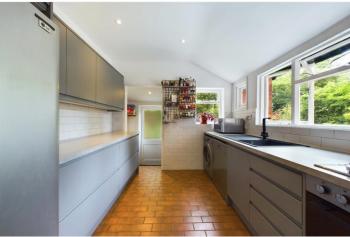

## **DESCRIPTION:**

This six double bedroom property benefits from a wealth of period features throughout including feature fireplaces and high ceilings.

Ground floor comprises of a large double lounge which leads into a large west facing rear garden. Down the bright, airy and spacious hall you will find a spacious dining room just before you get to the kitchen leading into the private rear garden.