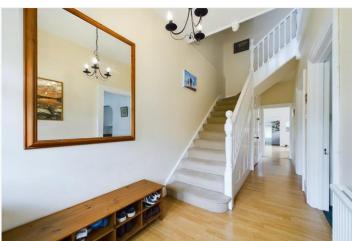

## **DESCRIPTION:**

This six double bedroom property benefits from a wealth of period features throughout including feature fireplaces and high ceilings.

Ground floor comprises of a large double lounge which leads into a large west facing rear garden. Down the bright, airy and spacious hall you will find a spacious dining room just before you get to the kitchen leading into the private rear garden.

Upstairs you will find 3 double bedrooms all with high ceilings again and full of period character as well as a spacious family bathroom.

On the top floor you will be again find three double bedrooms filled with character and a bathroom and separate WC.