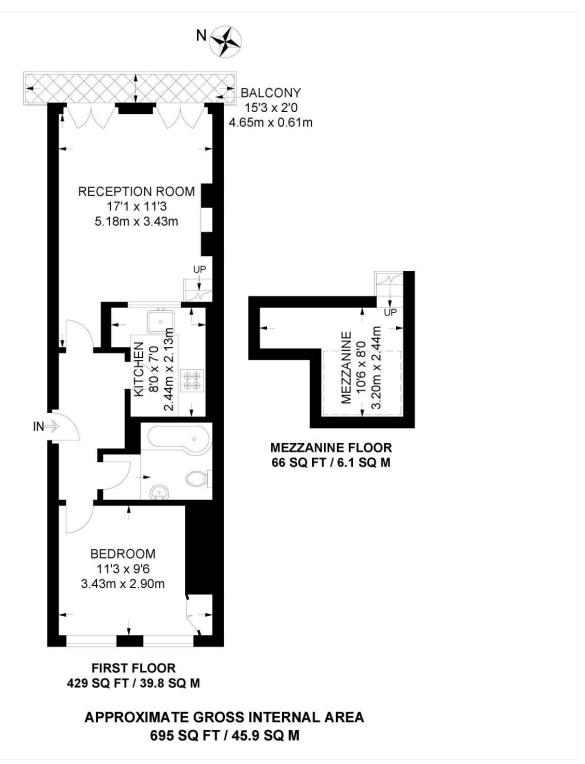

## **AT A GLANCE**

- One Double Bedroom
- First Floor Flat
- High Ceilinged Reception
- Modern Kitchen & Bathroom
- Mezzanine Storage Area
- Private Balcony
- Leasehold
- Chain Free

This floorplan is for illustration purposes only and is not to scale. The position and size of doors, windows, appliances and other features are approximate.