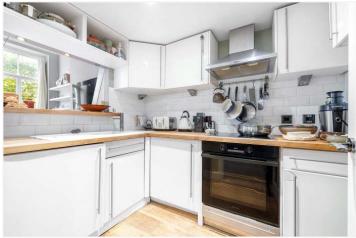

## **DESCRIPTION:**

A beautifully presented one bedroom, first floor flat situated on one of South East London's most sought after streets. Set within a Georgian end of terrace building, this gorgeous flat offers a good size reception room with solid wood floors, high ceilings and wonderful floor to ceiling French doors, which open onto a balcony overlooking Camberwell Grove. Further comprises a separate bathroom, fully fitted kitchen and double bedroom with large sash windows, the property further boasts a mezzanine level, ideal for having guests over. Camberwell Grove is located close to both East Dulwich and Denmark Hill stations with direct connections to the overground line. The property is offered to the market chain free and is available to view immediately.

## **AT A GLANCE**

- One Double Bedroom
- First Floor Flat
- High Ceilinged Reception
- Modern Kitchen & Bathroom
- Mezzanine Storage Area
- Private Balcony
- Leasehold
- Chain Free

This floorplan is for illustration purposes only and is not to scale. The position and size of doors, windows, appliances and other features are approximate.