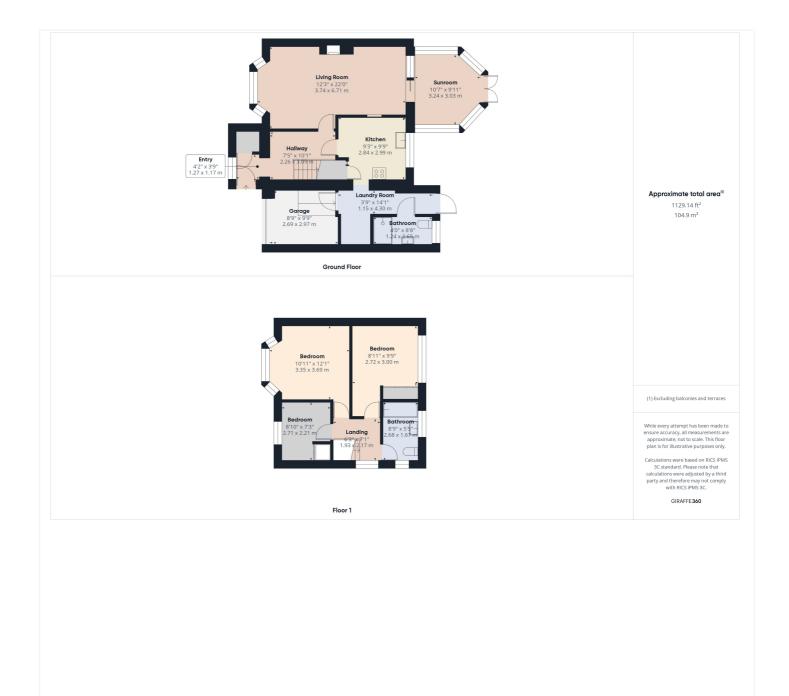

The spacious ground floor comprises a larger than usual entrance hall (including a large walk in cupboard), living room with doors into a conservatory, impressive kitchen/breakfast room with a range of integrated & fitted appliances, a utility room, an impressive downstairs shower room and a storage area with an electric roller door. On the first floor there are three bedrooms and a modern family bathroom suite. The property benefits from driveway parking to the front and a delightful 75ft mature, level rear garden to the rear which is ideal for the kids. This well presented home in this sought after location will suit a growing family and is being sold with no chain complications.

This floorplan is for illustration purposes only and is not to scale. The position and size of doors, windows, appliances and other features are approximate.

Tenure: Freehold Council Tax Band: D

Reading | 0118 4022 300 | reading@winkworth.co.uk