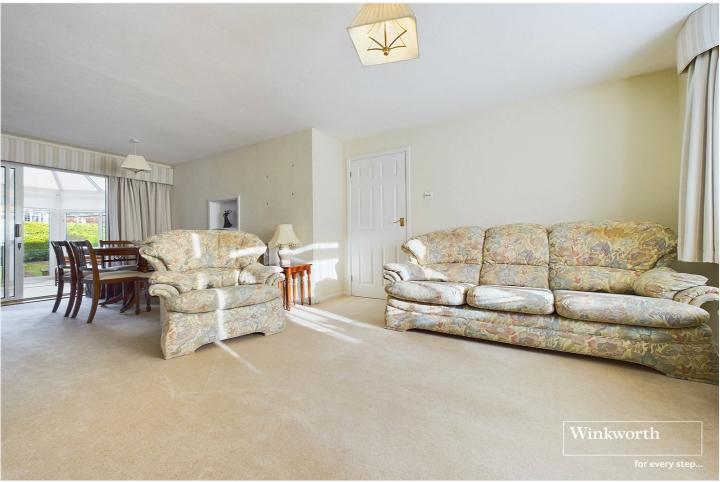

The spacious ground floor comprises a larger than usual entrance hall (including a large walk in cupboard), living room with doors into a conservatory, impressive kitchen/breakfast room with a range of integrated & fitted appliances, a utility room, an impressive downstairs shower room and a storage area with an electric roller door. On the first floor there are three bedrooms and a modern family bathroom suite. The property benefits from driveway parking to the front and a delightful 75ft mature, level rear garden to the rear which is ideal for the kids. This well presented home in this sought after location will suit a growing family and is being sold with no chain complications.

#### AT A GLANCE

- Three Bedroom Haddock Built Semi-Detached Home
- Sought After Location
- Contemporary Fitted Kitchen and Utility Room
- Ground Floor Shower Room and 1st Floor Bathroom
- Spacious Living/Dining Room
- Conservatory/Sun Room
- Sunny 70ft. Rear Garden
- Driveway Parking
- No Chain