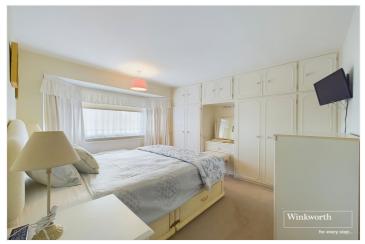

The spacious ground floor comprises a larger than usual entrance hall (including a large walk in cupboard), living room with doors into a conservatory, impressive kitchen/breakfast room with a range of integrated & fitted appliances, a utility room, an impressive downstairs shower room and a storage area with an electric roller door. On the first floor there are three bedrooms and a modern family bathroom suite. The property benefits from driveway parking to the front and a delightful 75ft mature, level rear garden to the rear which is ideal for the kids. This well presented home in this sought after location will suit a growing family and is being sold with no chain complications.

#### AT A GLANCE

- Three Bedroom Haddock Built Semi-Detached Home
- Sought After Location
- Contemporary Fitted Kitchen and Utility Room
- Ground Floor Shower Room and 1st Floor Bathroom
- Spacious Living/Dining Room
- Conservatory/Sun Room
- Sunny 70ft. Rear Garden
- Driveway Parking
- No Chain