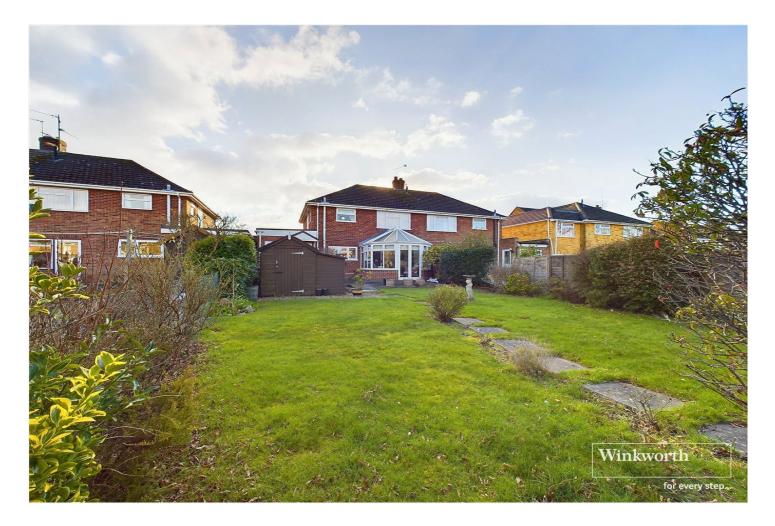

#### **DESCRIPTION:**

Being ideally located within a short walking distance of the ever popular Birch Copse primary school, Little Heath school, shops, bus routes into Reading and stunning countryside walks is the very well presented and extended Haddock built semi-detached family home.

The spacious ground floor comprises a larger than usual entrance hall (including a large walk in cupboard), living room with doors into a conservatory, impressive kitchen/breakfast room with a range of integrated & fitted appliances, a utility room, an impressive downstairs shower room and a storage area with an electric roller door. On the first floor there are three bedrooms and a modern family bathroom suite. The property benefits from driveway parking to the front and a delightful 75ft mature, level rear garden to the rear which is ideal for the kids. This well presented home in this sought after location will suit a growing family and is being sold with no chain complications.

#### AT A GLANCE

- Three Bedroom Haddock Built Semi-Detached Home
- Sought After Location
- Contemporary Fitted Kitchen and Utility Room
- Ground Floor Shower Room and 1st Floor Bathroom
- Spacious Living/Dining Room
- Conservatory/Sun Room
- Sunny 70ft. Rear Garden
- Driveway Parking
- No Chain