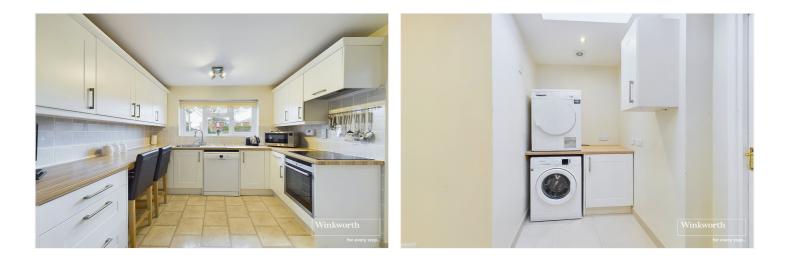

The spacious ground floor comprises a larger than usual entrance hall (including a large walk in cupboard), living room with doors into a conservatory, impressive kitchen/breakfast room with a range of integrated & fitted appliances, a utility room, an impressive downstairs shower room and a storage area with an electric roller door. On the first floor there are three bedrooms and a modern family bathroom suite. The property benefits from driveway parking to the front and a delightful 75ft mature, level rear garden to the rear which is ideal for the kids. This well presented home in this sought after location will suit a growing family and is being sold with no chain complications.

#### AT A GLANCE

- Three Bedroom Haddock Built Semi-Detached Home
- Sought After Location
- Contemporary Fitted Kitchen and Utility Room
- Ground Floor Shower Room and 1st Floor Bathroom
- Spacious Living/Dining Room
- Conservatory/Sun Room
- Sunny 70ft. Rear Garden
- Driveway Parking
- No Chain