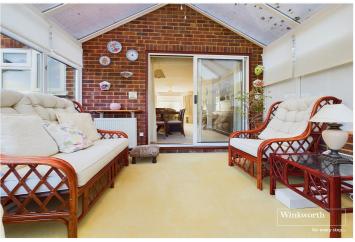

The spacious ground floor comprises a larger than usual entrance hall (including a large walk in cupboard), living room with doors into a conservatory, impressive kitchen/breakfast room with a range of integrated & fitted appliances, a utility room, an impressive downstairs shower room and a storage area with an electric roller door. On the first floor there are three bedrooms and a modern family bathroom suite. The property benefits from driveway parking to the front and a delightful 75ft mature, level rear garden to the rear which is ideal for the kids. This well presented home in this sought after location will suit a growing family and is being sold with no chain complications.

#### AT A GLANCE

- Three Bedroom Haddock Built Semi-Detached Home
- Sought After Location
- Contemporary Fitted Kitchen and Utility Room
- Ground Floor Shower Room and 1st Floor Bathroom
- Spacious Living/Dining Room
- Conservatory/Sun Room
- Sunny 70ft. Rear Garden
- Driveway Parking
- No Chain