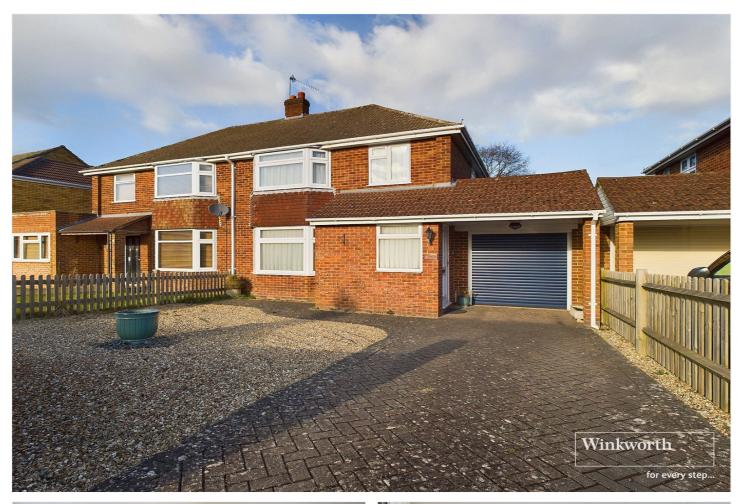

#### **DESCRIPTION:**

Being ideally located within a short walking distance of the ever popular Birch Copse primary school, Little Heath school, shops, bus routes into Reading and stunning countryside walks is the very well presented and extended Haddock built semi-detached family home.

The spacious ground floor comprises a larger than usual entrance hall (including a large walk in cupboard), living room with doors into a conservatory, impressive kitchen/breakfast room with a range of integrated & fitted appliances, a utility room, an impressive downstairs shower room and a storage area with an electric roller door. On the first floor there are three bedrooms and a modern family bathroom suite. The property benefits from driveway parking to the front and a delightful 75ft mature, level rear garden to the rear which is ideal for the kids. This well presented home in this sought after location will suit a growing family and is being sold with no chain complications.

#### AT A GLANCE

- Three Bedroom Haddock Built Semi-Detached Home
- Sought After Location
- Contemporary Fitted Kitchen and Utility Room
- Ground Floor Shower Room and 1st Floor Bathroom
- Spacious Living/Dining Room
- Conservatory/Sun Room
- Sunny 70ft. Rear Garden
- Driveway Parking
- No Chain