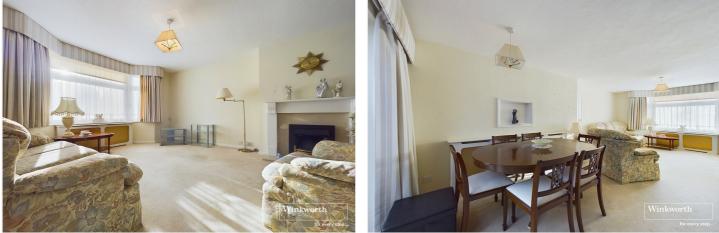

The spacious ground floor comprises a larger than usual entrance hall (including a large walk in cupboard), living room with doors into a conservatory, impressive kitchen/breakfast room with a range of integrated & fitted appliances, a utility room, an impressive downstairs shower room and a storage area with an electric roller door. On the first floor there are three bedrooms and a modern family bathroom suite. The property benefits from driveway parking to the front and a delightful 75ft mature, level rear garden to the rear which is ideal for the kids. This well presented home in this sought after location will suit a growing family and is being sold with no chain complications.

#### AT A GLANCE

- Three Bedroom Haddock Built Semi-Detached Home
- Sought After Location
- Contemporary Fitted Kitchen and Utility Room
- Ground Floor Shower Room and 1st Floor Bathroom
- Spacious Living/Dining Room
- Conservatory/Sun Room
- Sunny 70ft. Rear Garden
- Driveway Parking
- No Chain