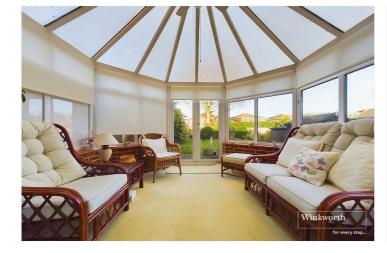

The spacious ground floor comprises a larger than usual entrance hall (including a large walk in cupboard), living room with doors into a conservatory, impressive kitchen/breakfast room with a range of integrated & fitted appliances, a utility room, an impressive downstairs shower room and a storage area with an electric roller door. On the first floor there are three bedrooms and a modern family bathroom suite. The property benefits from driveway parking to the front and a delightful 75ft mature, level rear garden to the rear which is ideal for the kids. This well presented home in this sought after location will suit a growing family and is being sold with no chain complications.

#### AT A GLANCE

- Three Bedroom Haddock Built Semi-Detached Home
- Sought After Location
- Contemporary Fitted Kitchen and Utility Room
- Ground Floor Shower Room and 1st Floor Bathroom
- Spacious Living/Dining Room
- Conservatory/Sun Room
- Sunny 70ft. Rear Garden
- Driveway Parking
- No Chain