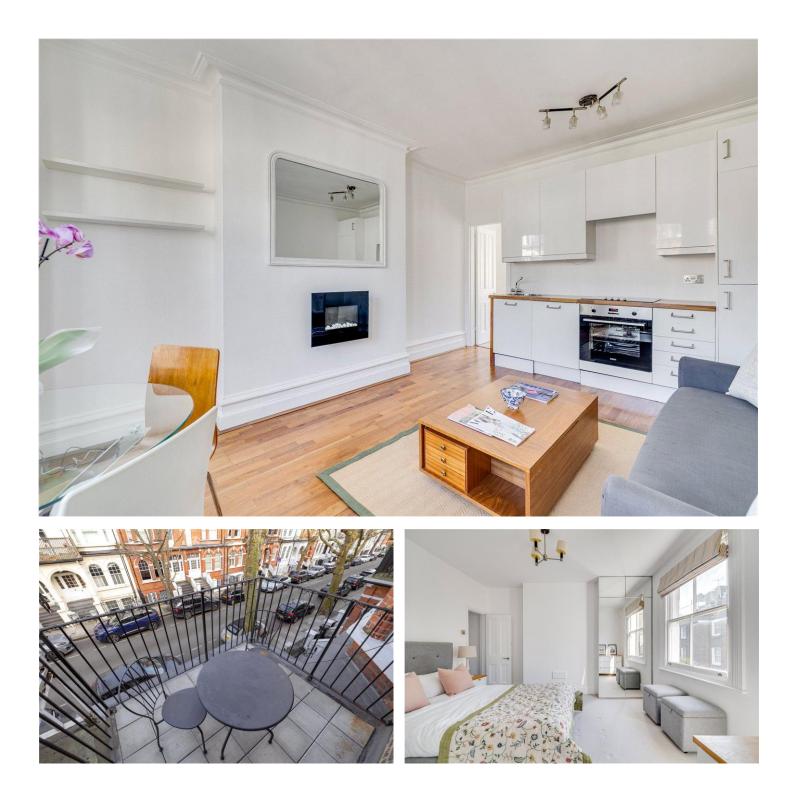

#### **DESCRIPTION:**

The property benefits from a light and bright reception room with a bay window perfect for a dining table, and a modern open-plan kitchen. There is one good sized double bedroom with built in wardrobes space and a stylish ensuite bathroom.