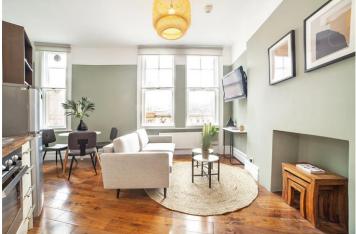

## **DESCRIPTION:**

The apartment has high ceilings and attractive views towards Covent Garden. The flat owners have collectively taken control of the headlease and have much improved the common parts. Exide House's location at the northern tip of Covent Garden gives good access to The British Museum, Oxford Street, The Legal Quarter at Lincoln inn fields as well as the exciting and full range of retail, dining, and entertainment options of London's West End are all on your doorstep. The nearest Underground stations are Tottenham Court Road, and Leicester Square and Holborn. The Elizabeth line is close by as well near Tottenham Court Road tube station.

Winkworth

for every step...

for every step...

APPROX. GROSS INTERNAL FLOOR AREA: 683 SQ FT/ 63 SQM