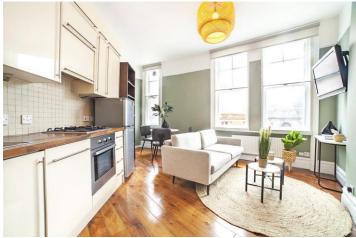

## **DESCRIPTION:**

The apartment has high ceilings and attractive views towards Covent Garden. The flat owners have collectively taken control of the headlease and have much improved the common parts. Exide House's location at the northern tip of Covent Garden gives good access to The British Museum, Oxford Street, The Legal Quarter at Lincoln inn fields as well as the exciting and full range of retail, dining, and entertainment options of London's West End are all on your doorstep. The nearest Underground stations are Tottenham Court Road, and Leicester Square and Holborn. The Elizabeth line is close by as well near Tottenham Court Road tube station.

Winkworth

for every step...

for every step...

APPROX. GROSS INTERNAL FLOOR AREA: 683 SQ FT/ 63 SQM