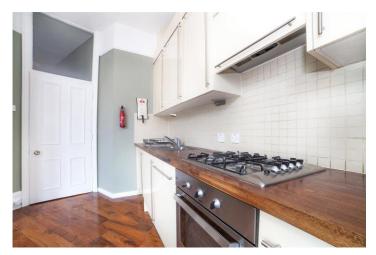

## **DESCRIPTION:**

The apartment has high ceilings and attractive views towards Covent Garden. The flat owners have collectively taken control of the headlease and have much improved the common parts. Exide House's location at the northern tip of Covent Garden gives good access to The British Museum, Oxford Street, The Legal Quarter at Lincoln inn fields as well as the exciting and full range of retail, dining, and entertainment options of London's West End are all on your doorstep. The nearest Underground stations are Tottenham Court Road, and Leicester Square and Holborn. The Elizabeth line is close by as well near Tottenham Court Road tube station.