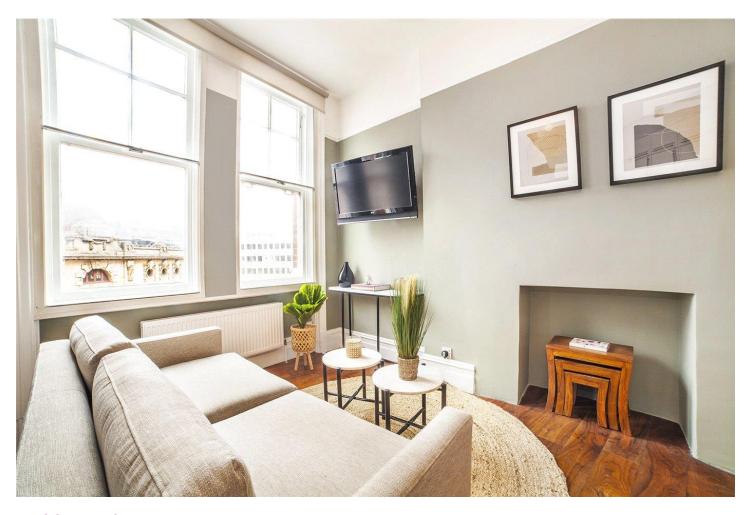

## **DESCRIPTION:**

The apartment has high ceilings and attractive views towards Covent Garden. The flat owners have collectively taken control of the headlease and have much improved the common parts. Exide House's location at the northern tip of Covent Garden gives good access to The British Museum, Oxford Street, The Legal Quarter at Lincoln inn fields as well as the exciting and full range of retail, dining, and entertainment options of London's West End are all on your doorstep. The nearest Underground stations are Tottenham Court Road, and Leicester Square and Holborn. The Elizabeth line is close by as well near Tottenham Court Road tube station.

Winkworth

for every step...

for every step...

APPROX. GROSS INTERNAL FLOOR AREA: 683 SQ FT/ 63 SQM