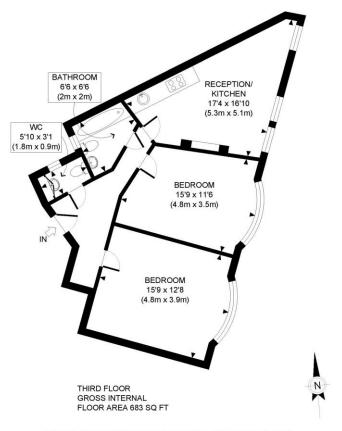

Winkworth

for every step...

for every step...

APPROX. GROSS INTERNAL FLOOR AREA: 683 SQ FT/ 63 SQM

## Winkworth

This plan is for illustrative purposes only and should be used as such by any prospective client.

Whilst every attempt has been made to ensure the accuracy of the Floor Plan contained here, measurements of the doors, windows, rooms and any other items are approximate and no responsibility is taken for any errors, omissions, or misstatement.

The services, systems and appliances shown have not been tested and no guarantee as to the operability or efficiency can be given.

PROPERTY PHOT PLANS

This floorplan is for illustration purposes only and is not to scale. The position and size of doors, windows, appliances and other features are approximate.