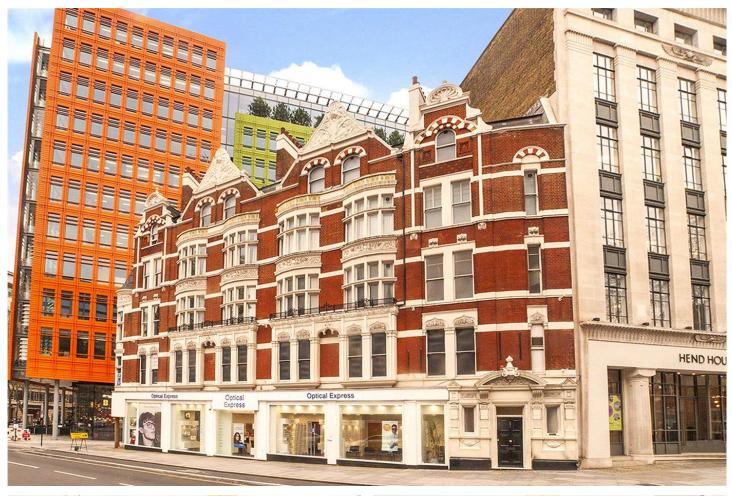

## EXIDE HOUSE, 231 SHAFTESBURY AVENUE, LONDON, WC2H £749,950 LEASEHOLD

AN INTERESTING TWO-BEDROOM APARTMENT IN GOOD ORDER SET ON THE 3RD FLOOR (WALK UP) OF A SMALL AND PRETTY LATE-VICTORIAN MANSION BUILDING TOWARDS THE TOP END OF SHAFTESBURY AVENUE.

## **DESCRIPTION:**

The apartment has high ceilings and attractive views towards Covent Garden. The flat owners have collectively taken control of the headlease and have much improved the common parts. Exide House's location at the northern tip of Covent Garden gives good access to The British Museum, Oxford Street, The Legal Quarter at Lincoln inn fields as well as the exciting and full range of retail, dining, and entertainment options of London's West End are all on your doorstep. The nearest Underground stations are Tottenham Court Road, and Leicester Square and Holborn. The Elizabeth line is close by as well near Tottenham Court Road tube station.