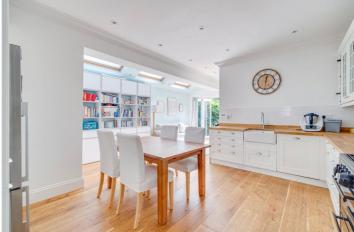

for every step...

This wonderful property has three generous sized double bedrooms which are served by a modern bathroom.

To the rear of the property, there is a stunning open plan kitchen with plenty of space for both relaxing and dining. The stunning French-style kitchen benefits from in-cabinet and over-bench lighting, a dishwasher and six burner gas cooker with electric oven.