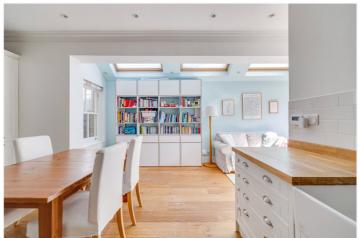

for every step...

This wonderful property has three generous sized double bedrooms which are served by a modern bathroom.

To the rear of the property, there is a stunning open plan kitchen with plenty of space for both relaxing and dining. The stunning French-style kitchen benefits from in-cabinet and over-bench lighting, a dishwasher and six burner gas cooker with electric oven.

The bathroom has a luxuriously deep bath and in-bath shower, complete with under floor heating. There is also a useful separate utility cupboard complete with washing machine and storage cupboards. Bi-fold doors open out onto a lovely south-facing paved garden which perfect for entertaining and al-fresco dining.