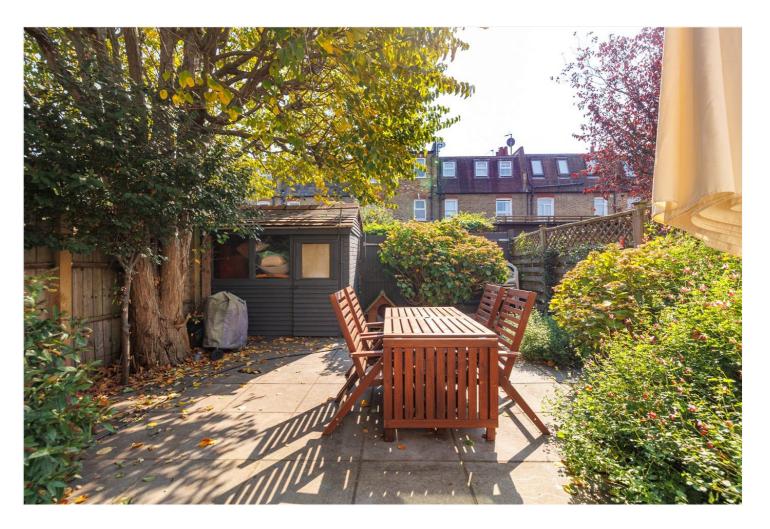

The bathroom has a luxuriously deep bath and in-bath shower, complete with under floor heating. There is also a useful separate utility cupboard complete with washing machine and storage cupboards. Bi-fold doors open out onto a lovely south-facing paved garden which perfect for entertaining and al-fresco dining.

The property boasts a huge amount of storage including a cupboard under the stairs, two bedrooms with built-in cupboards and a garden shed.

Colwith Road is located within a few minutes walk of Hammersmith tube station (District, Hammersmith and City and Piccadilly Line) as well as being within immediate proximity of the Thames Pathway. Local amenities can be found on Fulham Palace Road as well as several bus routes connecting the property to Central and South London.