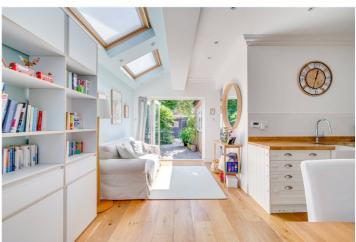

for every step...

This wonderful property has three generous sized double bedrooms which are served by a modern bathroom.

To the rear of the property, there is a stunning open plan kitchen with plenty of space for both relaxing and dining. The stunning French-style kitchen benefits from in-cabinet and over-bench lighting, a dishwasher and six burner gas cooker with electric oven.

The bathroom has a luxuriously deep bath and in-bath shower, complete with under floor heating. There is also a useful separate utility cupboard complete with washing machine and storage cupboards. Bi-fold doors open out onto a lovely south-facing paved garden which perfect for entertaining and al-fresco dining.