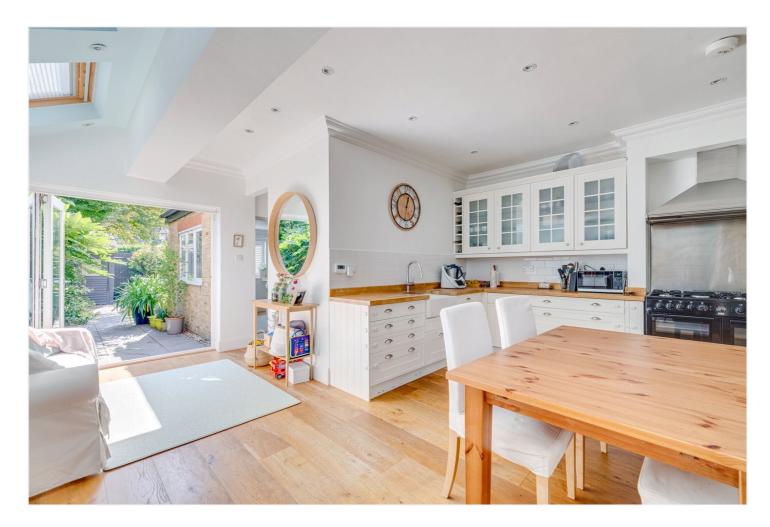

for every step...

This wonderful property has three generous sized double bedrooms which are served by a modern bathroom.

To the rear of the property, there is a stunning open plan kitchen with plenty of space for both relaxing and dining. The stunning French-style kitchen benefits from in-cabinet and over-bench lighting, a dishwasher and six burner gas cooker with electric oven.

The bathroom has a luxuriously deep bath and in-bath shower, complete with under floor heating. There is also a useful separate utility cupboard complete with washing machine and storage cupboards. Bi-fold doors open out onto a lovely south-facing paved garden which perfect for entertaining and al-fresco dining.