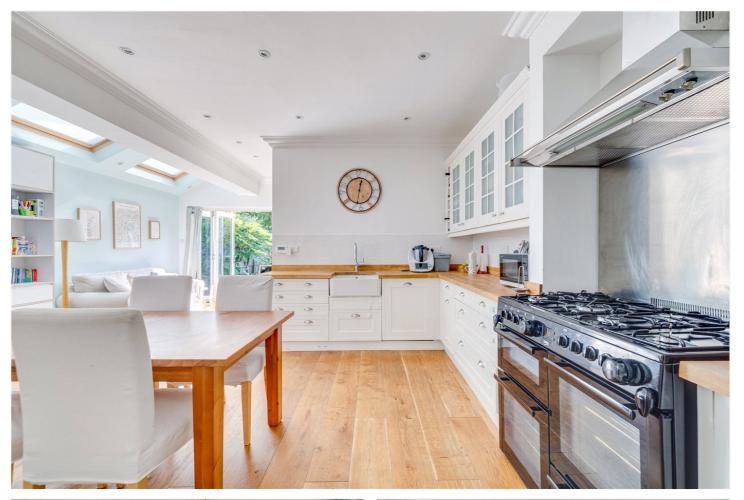

for every step...

This wonderful property has three generous sized double bedrooms which are served by a modern bathroom.

To the rear of the property, there is a stunning open plan kitchen with plenty of space for both relaxing and dining. The stunning French-style kitchen benefits from in-cabinet and over-bench lighting, a dishwasher and six burner gas cooker with electric oven.

The bathroom has a luxuriously deep bath and in-bath shower, complete with under floor heating. There is also a useful separate utility cupboard complete with washing machine and storage cupboards. Bi-fold doors open out onto a lovely south-facing paved garden which perfect for entertaining and al-fresco dining.