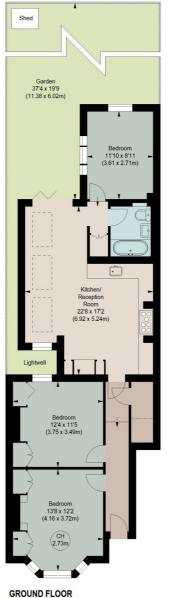

## COLWITH ROAD, SW6 Approximate gross internal area 886 sq ft / 82.31 sq m CH - Ceiling Height

The floor plan is not to scale and measurements and areas shown are approximate and therefore should be used for illustrative purposes only. The plan has been prepared in accordance with the RICS code of Measuring Practice and whilst we have confidence in the information produced, it must not be relied on. If there is any aspect of particular importance, you should carry out or commission your own inspection of the property.

This floorplan is for illustration purposes only and is not to scale. The position and size of doors, windows, appliances and other features are approximate.

Fulham & Parsons Green | 020 7731 3388 | fulham@winkworth.co.uk