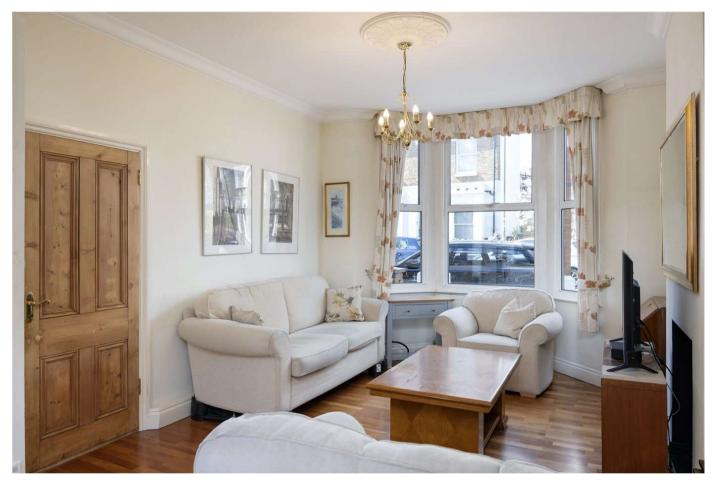

Upon entering, you are welcomed by a spacious and light-filled reception room, showcasing classic period detailing, high ceilings, and a warm, inviting atmosphere. The well-appointed kitchen and dining space provide an ideal setting for entertaining, with direct access to a private garden—perfect for relaxation and outdoor dining. The property further benefits from two modern bathrooms, a versatile loft space with potential for future expansion (STPP), and a useful cellar offering excellent storage solutions.