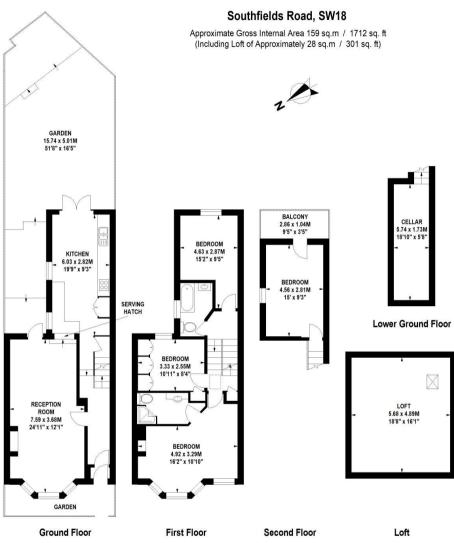

## SOUTHFIELDS ROAD, SW18

Situated on a charming residential street in the soughtafter Southfields area, this beautifully presented fourbedroom terraced house effortlessly blends period character with modern living. Offering generous proportions and stylish interiors, this stunning freehold home is perfect for families and professionals alike.

Upon entering, you are welcomed by a spacious and light-filled reception room, showcasing classic period detailing, high ceilings, and a warm, inviting atmosphere. The well-appointed kitchen and dining space provide an ideal setting for entertaining, with direct access to a private garden—perfect for relaxation and outdoor dining. The property further benefits from two modern bathrooms, a versatile loft space with potential for future expansion (STPP), and a useful cellar offering excellent storage solutions.

A wonderful opportunity to own a stunning period home in a highly desirable location.

Floor Plan produced for WINKWORTH by Mays Floorplans © . Tel 020 3397 4594 Illiustration for identification purposes only, not to scale All measurements are maximum, and include wardrobes and window bays where applicable