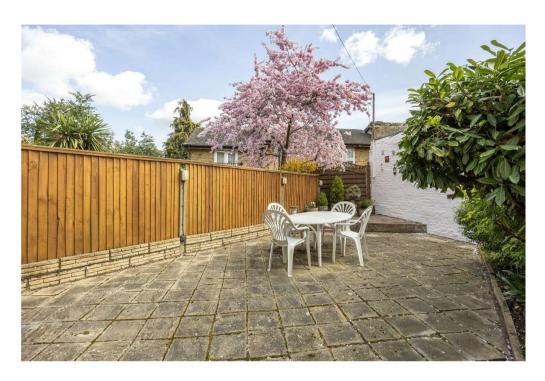

Upon entering, you are welcomed by a spacious and light-filled reception room, showcasing classic period detailing, high ceilings, and a warm, inviting atmosphere. The well-appointed kitchen and dining space provide an ideal setting for entertaining, with direct access to a private garden—perfect for relaxation and outdoor dining. The property further benefits from two modern bathrooms, a versatile loft space with potential for future expansion (STPP), and a useful cellar offering excellent storage solutions.