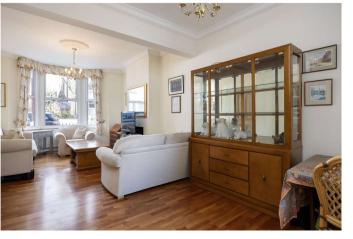

Upon entering, you are welcomed by a spacious and light-filled reception room, showcasing classic period detailing, high ceilings, and a warm, inviting atmosphere. The well-appointed kitchen and dining space provide an ideal setting for entertaining, with direct access to a private garden—perfect for relaxation and outdoor dining. The property further benefits from two modern bathrooms, a versatile loft space with potential for future expansion (STPP), and a useful cellar offering excellent storage solutions.