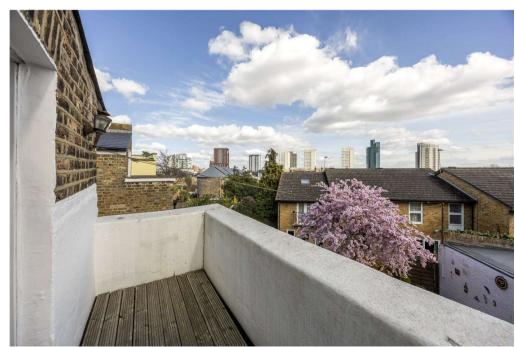

Upon entering, you are welcomed by a spacious and light-filled reception room, showcasing classic period detailing, high ceilings, and a warm, inviting atmosphere. The well-appointed kitchen and dining space provide an ideal setting for entertaining, with direct access to a private garden—perfect for relaxation and outdoor dining. The property further benefits from two modern bathrooms, a versatile loft space with potential for future expansion (STPP), and a useful cellar offering excellent storage solutions.