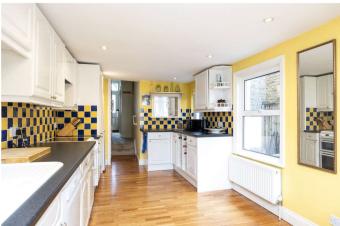

Upon entering, you are welcomed by a spacious and light-filled reception room, showcasing classic period detailing, high ceilings, and a warm, inviting atmosphere. The well-appointed kitchen and dining space provide an ideal setting for entertaining, with direct access to a private garden—perfect for relaxation and outdoor dining. The property further benefits from two modern bathrooms, a versatile loft space with potential for future expansion (STPP), and a useful cellar offering excellent storage solutions.