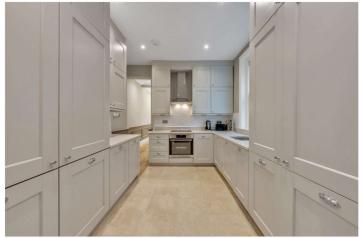

## SOUTHWOLD MANSIONS, LONDON, W9 £795 PER WEEK/ £3,445 PER MONTH FURNISHED

A two-bedroom apartment that has been thoughtfully renovated to a high standard, set in a popular red brick mansion block, situated in this tranquil road a short walk from Maida Vale Underground Station (Bakerloo line - 0.4 miles). The property benefits from high ceilings throughout, wood flooring, built in storage in both bedrooms and a south facing living room.

Two Bedrooms | Shower Room | Reception Room | Kitchen | Communal Gardens

View our virtual tour here: https://youtu.be/mZyleglKV8M

for every step...