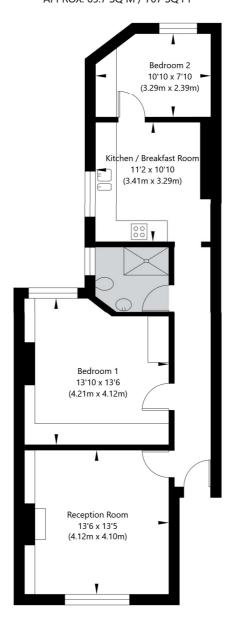

## Southwold Mansions, Widley Road, London W9 2LE

Second Floor GROSS INTERNAL FLOOR AREA APPROX. 65.7 SQ M / 707 SQ FT

APPROXIMATE GROSS INTERNAL FLOOR AREA 65.7 SQ M / 707 SQ FT
THIS FLOOR PLAN IS FOR ILLUSTRATIVE PURPOSES ONLY AND
SHOULD BE USED FOR THIS PURPOSE BY PROSPECTIVE APPLICANTS AS ITS NOT TO SCALE.