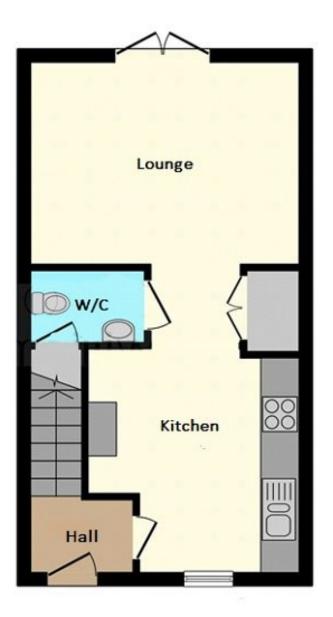

## **ACCOMMODATION**

**Entrance Hall** 

**Downstairs Cloakroom** 

**Kitchen** - 9'11" x 10'11" (3.02m x 3.33m)

**Lounge** - 11' x 13'9" (3.35m x 4.2m)

**Bedroom One** - 13'9" x 11'2" (4.2m x 3.4m)

**Bedroom Two** - 13'9" x 8'2" (4.2m x 2.5m)