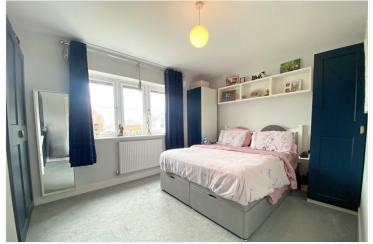

## **ACCOMMODATION**

**Entrance Hall** 

**Downstairs Cloakroom** 

**Kitchen** - 9'11" x 10'11" (3.02m x 3.33m)

**Lounge** - 11' x 13'9" (3.35m x 4.2m)

**Bedroom One** - 13'9" x 11'2" (4.2m x 3.4m)

**Bedroom Two** - 13'9" x 8'2" (4.2m x 2.5m)