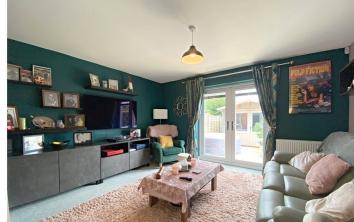

## **ACCOMMODATION**

**Entrance Hall** 

**Downstairs Cloakroom** 

**Kitchen** - 9'11" x 10'11" (3.02m x 3.33m)

**Lounge** - 11' x 13'9" (3.35m x 4.2m)

**Bedroom One** - 13'9" x 11'2" (4.2m x 3.4m)

**Bedroom Two** - 13'9" x 8'2" (4.2m x 2.5m)