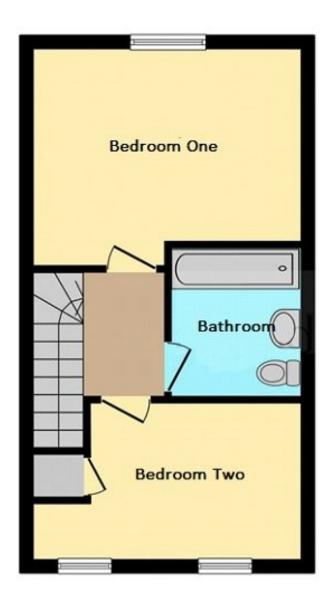

## **ACCOMMODATION**

**Entrance Hall** 

**Downstairs Cloakroom** 

**Kitchen** - 9'11" x 10'11" (3.02m x 3.33m)

**Lounge** - 11' x 13'9" (3.35m x 4.2m)

**Bedroom One** - 13'9" x 11'2" (4.2m x 3.4m)

**Bedroom Two** - 13'9" x 8'2" (4.2m x 2.5m)

**Family Bathroom** 