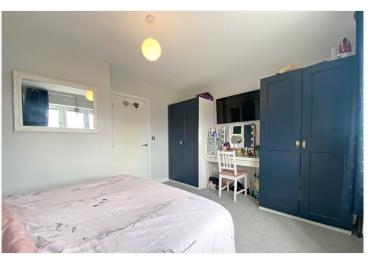

## **ACCOMMODATION**

**Entrance Hall** 

**Downstairs Cloakroom** 

**Kitchen** - 9'11" x 10'11" (3.02m x 3.33m)

**Lounge** - 11' x 13'9" (3.35m x 4.2m)

**Bedroom One** - 13'9" x 11'2" (4.2m x 3.4m)

**Bedroom Two** - 13'9" x 8'2" (4.2m x 2.5m)