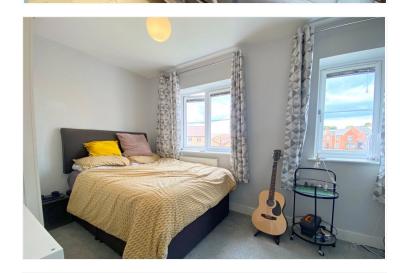

## **ACCOMMODATION**

**Entrance Hall** 

**Downstairs Cloakroom** 

**Kitchen** - 9'11" x 10'11" (3.02m x 3.33m)

**Lounge** - 11' x 13'9" (3.35m x 4.2m)

**Bedroom One** - 13'9" x 11'2" (4.2m x 3.4m)

**Bedroom Two** - 13'9" x 8'2" (4.2m x 2.5m)