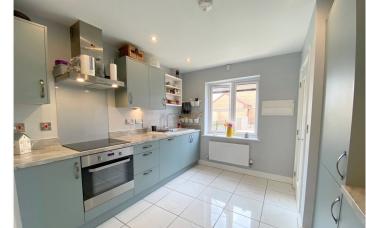

## **ACCOMMODATION**

**Entrance Hall** 

**Downstairs Cloakroom** 

**Kitchen** - 9'11" x 10'11" (3.02m x 3.33m)

**Lounge** - 11' x 13'9" (3.35m x 4.2m)

**Bedroom One** - 13'9" x 11'2" (4.2m x 3.4m)

**Bedroom Two** - 13'9" x 8'2" (4.2m x 2.5m)