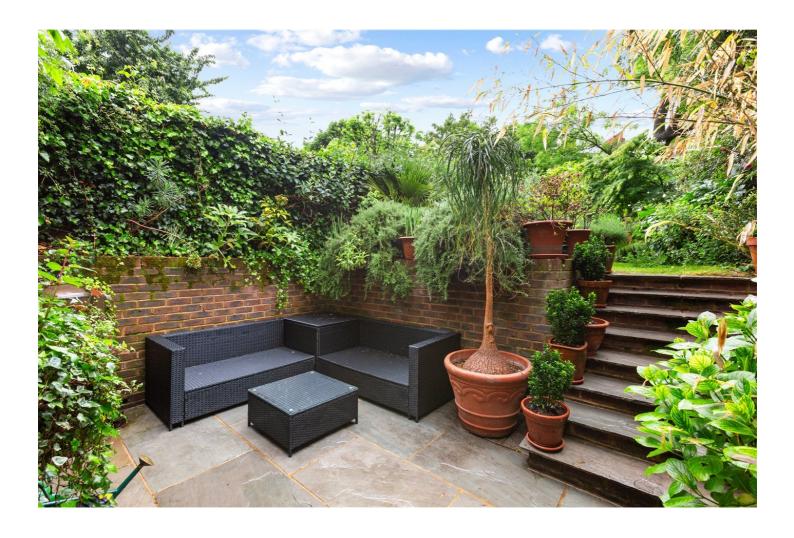

## **DESCRIPTION:**

A charming, three bedroom end of terrace house located moments from the hustle and bustle of Newington Green. Spanning almost 1,470sqft the property is flooded with natural light and boasts well-proportioned rooms throguhout. Accommodation includes three double bedrooms with all benefitting from inbuilt storage, a family bathroom including a separate bathtub and an additional W/C. On the first floor you will find another reception room which could also be utilized as a work from home office. The double reception room is positioned on the lower ground level, the large eat in kitchen is to the rear which then leads out to an amzing, split level garden. Furthermore, the property is offered to the market on a chain free basis.