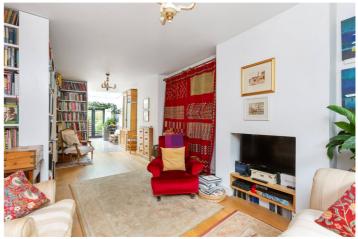

## **DESCRIPTION:**

A charming, three bedroom end of terrace house located moments from the hustle and bustle of Newington Green. Spanning almost 1,470sqft the property is flooded with natural light and boasts well-proportioned rooms throguhout. Accommodation includes three double bedrooms with all benefitting from inbuilt storage, a family bathroom including a separate bathtub and an additional W/C. On the first floor you will find another reception room which could also be utilized as a work from home office. The double reception room is positioned on the lower ground level, the large eat in kitchen is to the rear which then leads out to an amzing, split level garden. Furthermore, the property is offered to the market on a chain free basis.