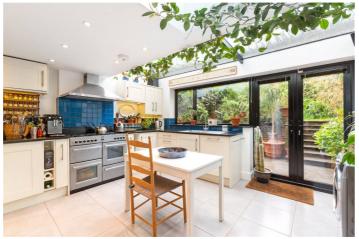

## **DESCRIPTION:**

A charming, three bedroom end of terrace house located moments from the hustle and bustle of Newington Green. Spanning almost 1,470sqft the property is flooded with natural light and boasts well-proportioned rooms throguhout. Accommodation includes three double bedrooms with all benefitting from inbuilt storage, a family bathroom including a separate bathtub and an additional W/C. On the first floor you will find another reception room which could also be utilized as a work from home office. The double reception room is positioned on the lower ground level, the large eat in kitchen is to the rear which then leads out to an amzing, split level garden. Furthermore, the property is offered to the market on a chain free basis.