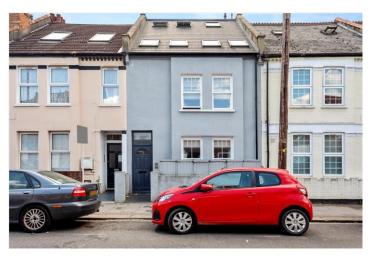

GARRATT TERRACE, SW17 **£725,000 LEASEHOLD** 

Garratt Terrace enjoys a prime location, within walking distance of a wide variety of shops, bars, and restaurants in Tooting, with additional amenities available nearby in Earlsfield. The property is approximately 0.1miles away from Tooting Broadway Tube station (Northern Line) and Tooting High Road, providing access to an extensive range of local attractions including the popular Selkirk pub and Tooting Market. St George's Hospital is also in close proximity, and Tooting station offers direct train services to City Thameslink and London St Pancras.