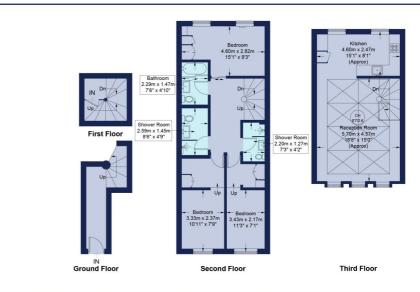

#### Westmoreland Terrace, SW1V

**Approximate Gross Internal Area** = 1155 sq ft / 107

# WESTMORELAND TERRACE, SW1V

£950,000 SHARE OF FREEHOLD

Located on Westmoreland Terrace this bright upper duplex offers some 1155 sq ft over the second and third floors of a smart early Victorian building.

The property was completely rebuilt relatively recently but requires some maintenance work to upgrade its condition.

Currently arranged with three double bedrooms on the lower of the floors and a large reception room with smart open plan kitchen on the upper floor the flat is incredibly light owing to its orientation as well as the glass roof and large windows.