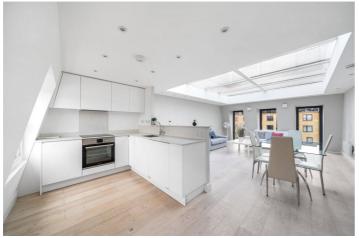

The property was completely rebuilt relatively recently but requires some maintenance work to upgrade its condition.

Currently arranged with three double bedrooms on the lower of the floors and a large reception room with smart open plan kitchen on the upper floor the flat is incredibly light owing to its orientation as well as the glass roof and large windows.