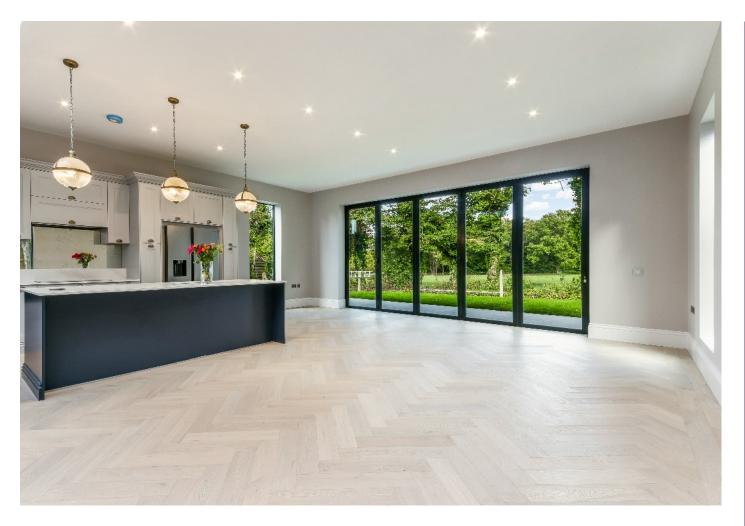

Once inside the owners attention to detail is very apparent. The property has a fabulous open plan kitchen/living area with bi-fold doors, which provide a bright open feel overlooking the delightful newly landscaped garden, with far reaching views across the golf course. This space is essentially the hub of the house, and is great for a busy family lifestyle, complete with a dining area. The granite worktops, modern contemporary finished units, and new integrated appliances will be attractive to anyone who spends a lot of time in the kitchen.