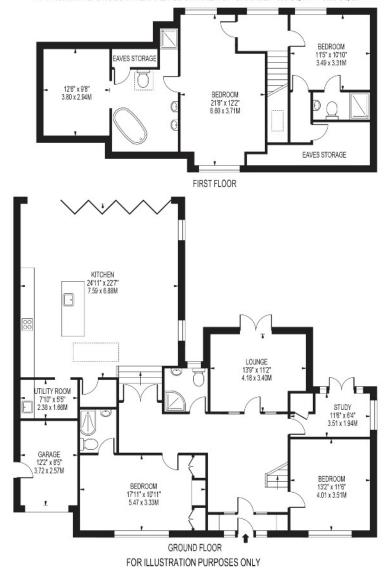

### AT A GLANCE...

- Entrance Hall
- Open Plan Kitchen/Living/Dining Room 24'11" x 22'7" (7.59m x 6.88m)
- Lounge 13'9" x 11'2" (4.18m x 3.40m)
- Study 11'6" x 6'4" (3.51m x 1.94m)
- Utility 7'10" x 5'5" (2.38m x 1.66m)
- Ground Floor Bedroom 1 17'11" x 10'11" (5.47m x 3.33m)
- Ensuite Shower
- Ground Floor Bedroom 2 13'2" x 11'6" (4.01m x 3.51m)
- Shower Room
- 1st Floor Bedroom 1 21'8" x 12'2" (6.60m x 3.71m)
- Dressing Room 12'6" x 9'8" (3.80m x 2.94m)
- Ensuite Bathroom
- 1st Floor Bedroom 2 11'5" x 10'10" (3.49m x 3.31m)
- Ensuite Shower
- Eaves Storage
- Garage 12'2" x 8'5" (3.72m x 2.57m)
- Rear Garden 51' x 90' (15.54m x 27.43m)

## **GILHAMS AVENUE**

APPROXIMATE TOTAL INTERNAL FLOOR AREA: 2464 SQ FT - 228.92 SQ M (INCLUDING EAVES STORAGE & EXCLUDING GARAGE) APPROXIMATE GROSS INTERNAL FLOOR AREA OF EAVES STORAGE: 105 SQ FT - 9.72 SQ M APPROXIMATE GROSS INTERNAL FLOOR AREA OF GARAGE: 103 SQ FT - 9.56 SQ M

THIS FLOOR PLAN SHOLLD BE USED AS A GENERAL OUTLINE FOR CUIDANCE ONLY AND DOES NOT CONSTITUTE IN WHICH OR IN PART AN OFFER OR CONTRACT ANY INTENDING PURCHASER OR LESSES SHOLLD SATISPY THEMSELVES BY INSPECTION, SEARCHES, BUDIRIES AND FLIL SURVEY AS TO THE CORRECTINESS OF FACH STATEMENT. ANY AREAS, MEASUREMENTS OR UDSTANCES QUOTE DARE APPROXIMATE AND SHOLLD NOT BE USED TO VALUE AR PROPERTY OR BE THE BASIS OF ANY SALE OR LET.