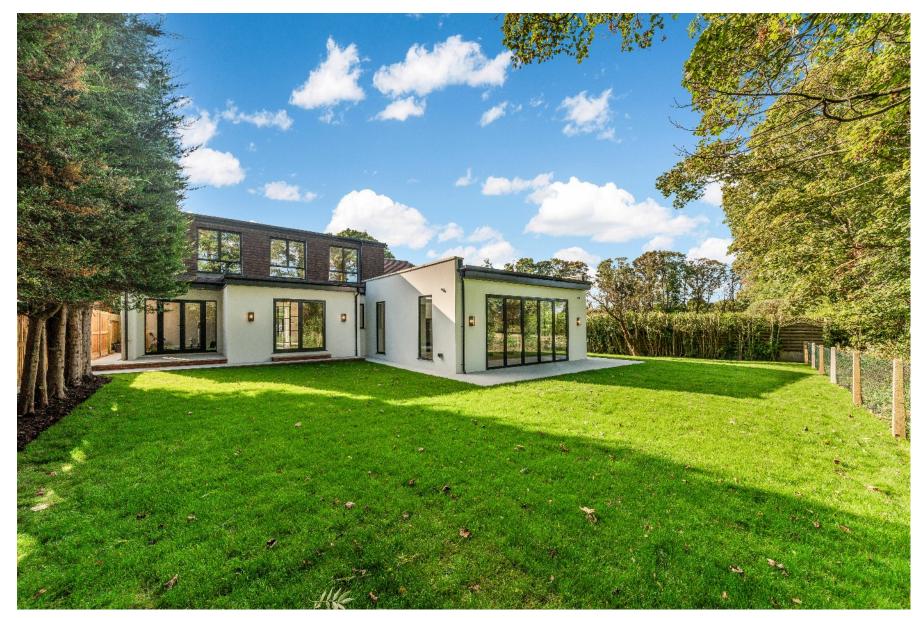

#### GILHAMS AVENUE BANSTEAD, SURREY, SM7

This beautiful property has recently undergone major refurbishment, having been extended and modernised to a very high standard throughout.

The property has a bright and contemporary 'new build' finish, and offers well-planned flexible accommodation.

Once inside the owners attention to detail is very apparent. The property has a fabulous open plan kitchen/living area with bi-fold doors, which provide a bright open feel overlooking the delightful newly landscaped garden, with far reaching views across the golf course. This space is essentially the hub of the house, and is great for a busy family lifestyle, complete with a dining area. The granite worktops, modern contemporary finished units, and new integrated appliances will be attractive to anyone who spends a lot of time in the kitchen.

Upstairs continues to impress, with the principal bedroom benefiting from a dressing room and superb ensuite bathroom, The second bedroom also has a beautifully finished ensuite shower room.

Outside, there is plentiful parking to the front on a the driveway, a garage to the side and attractive landscaped rear garden which benefits from a newly laid lawn and generous patio area, with fabulous views across the Golf Course beyond.