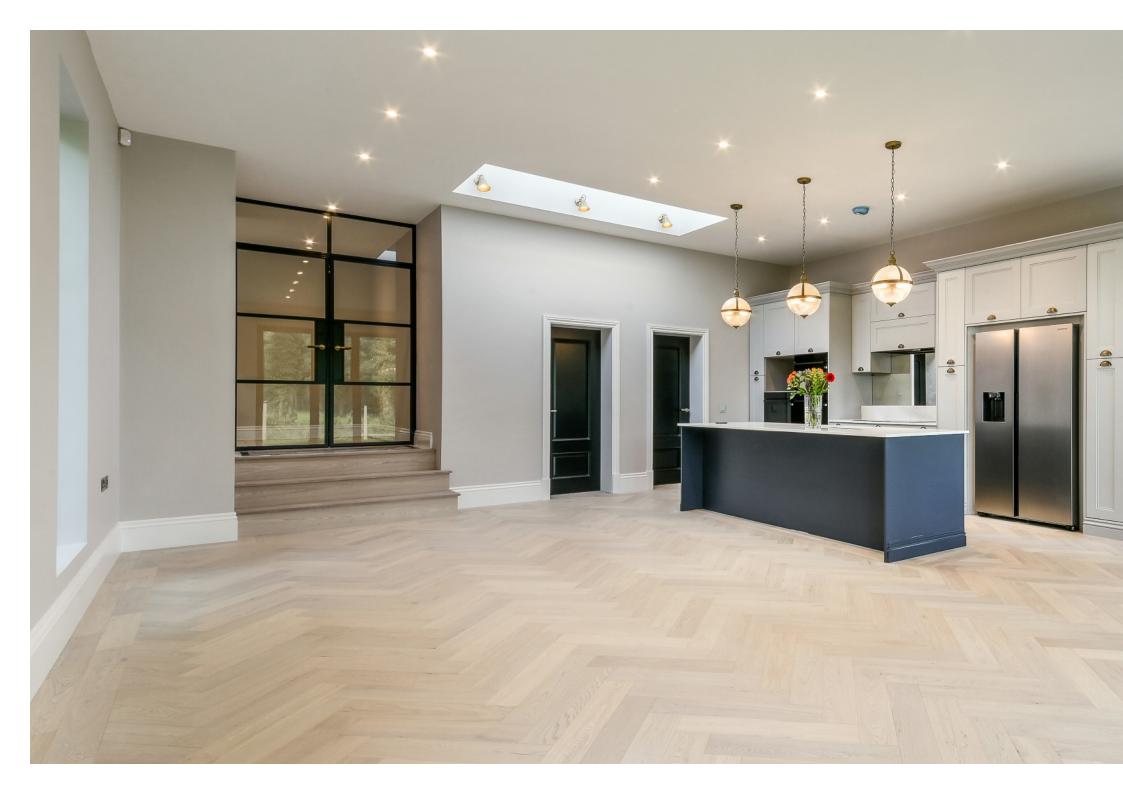

#### GILHAMS AVENUE BANSTEAD, SURREY, SM7

This beautiful property has recently undergone major refurbishment, having been extended and modernised to a very high standard throughout.

The property has a bright and contemporary 'new build' finish, and offers well-planned flexible accommodation.

Once inside the owners attention to detail is very apparent. The property has a fabulous open plan kitchen/living area with bi-fold doors, which provide a bright open feel overlooking the delightful newly landscaped garden, with far reaching views across the golf course. This space is essentially the hub of the house, and is great for a busy family lifestyle, complete with a dining area. The granite worktops, modern contemporary finished units, and new integrated appliances will be attractive to anyone who spends a lot of time in the kitchen.