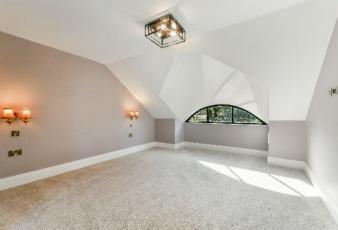

The rest of the ground floor briefly comprises; bright entrance hall, lounge to the rear with doors opening into the garden, a study, a utility room adjacent to the kitchen, a generous double bedroom with fitted wardrobes and ensuite shower, a second double bedroom and separate shower room.

Upstairs continues to impress, with the principal bedroom benefiting from a dressing room and superb ensuite bathroom, The second bedroom also has a beautifully finished ensuite shower room.

Outside, there is plentiful parking to the front on a the driveway, a garage to the side and attractive landscaped rear garden which benefits from a newly laid lawn and generous patio area, with fabulous views across the Golf Course beyond.