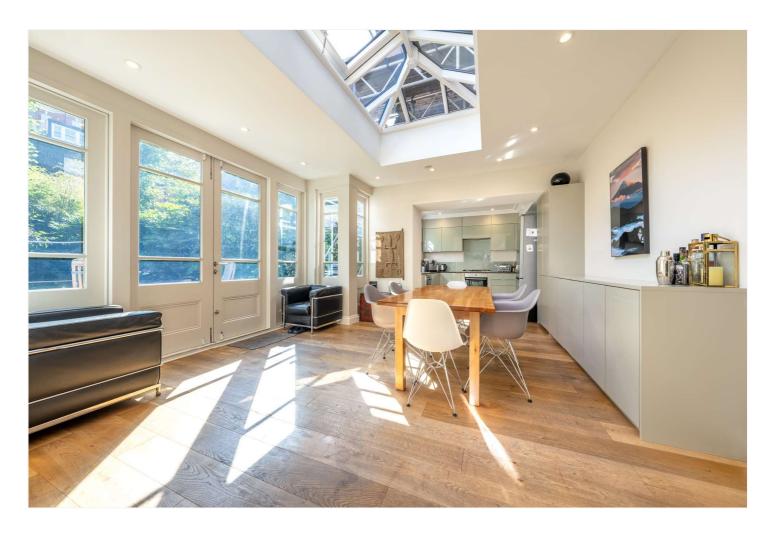

## RANDOLPH AVENUE, LONDON, W9 **£2,499,950** SHARE OF FREEHOLD

A fantastic opportunity to purchase a large (1,683 sq. ft.) impressive, architecturally designed three double bedroom garden flat, forming part of an impressive converted stucco fronted period property, located in the heart of Little Venice. The apartment has direct access to a large private garden and has been custom-designed to create spacious entertaining areas with wood flooring throughout. Randolph Avenue is a sought-after road located within walking distance of local boutique shops, cafes on Clifton Road, the famous Regent's Canal (0.2 miles) and Warwick Avenue Underground Station (Bakerloo line - 0.3 miles).

Principal Bedroom With En Suite Bathroom | Second Bedroom With En Suite Shower Room | Third Bedroom | Shower Room | Reception Room | Open Plan Kitchen/Dining Room/Conservatory | Courtyard | Private Rear Garden | Share Of Freehold