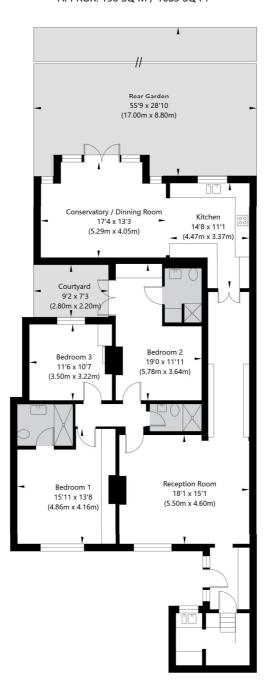

## Randolph Ave, London W9 1BG

Lower Ground Floor GROSS INTERNAL FLOOR AREA APPROX. 156 SQ M / 1683 SQ FT

APPROXIMATE GROSS INTERNAL FLOOR AREA 156 SQ M / 1683 SQ FT
THIS FLOOR PLAN IS FOR ILLUSTRATIVE PURPOSES ONLY AND
SHOULD BE USED FOR THIS PURPOSE BY PROSPECTIVE APPLICANTS AS ITS NOT TO SCALE.