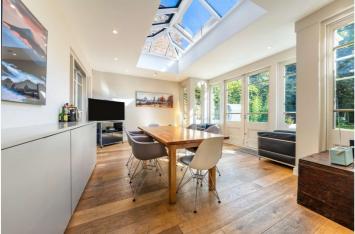

## RANDOLPH AVENUE, LONDON, W9 **£2,499,950** SHARE OF FREEHOLD

A fantastic opportunity to purchase a large (1,683 sq. ft.) impressive, architecturally designed three double bedroom garden flat, forming part of an impressive converted stucco fronted period property, located in the heart of Little Venice. The apartment has direct access to a large private garden and has been custom-designed to create spacious entertaining areas with wood flooring throughout. Randolph Avenue is a sought-after road located within walking distance of local boutique shops, cafes on Clifton Road, the famous Regent's Canal (0.2 miles) and Warwick Avenue Underground Station (Bakerloo line - 0.3 miles).

Principal Bedroom With En Suite Bathroom | Second Bedroom With En Suite Shower Room | Third Bedroom | Shower Room | Reception Room | Open Plan Kitchen/Dining Room/Conservatory | Courtyard | Private Rear Garden | Share Of Freehold