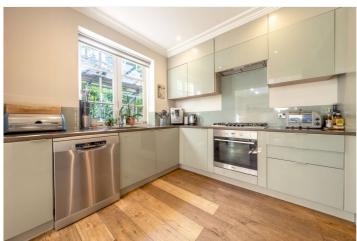

## RANDOLPH AVENUE, LONDON, W9 **£2,499,950** SHARE OF FREEHOLD

A fantastic opportunity to purchase a large (1,683 sq. ft.) impressive, architecturally designed three double bedroom garden flat, forming part of an impressive converted stucco fronted period property, located in the heart of Little Venice. The apartment has direct access to a large private garden and has been custom-designed to create spacious entertaining areas with wood flooring throughout. Randolph Avenue is a sought-after road located within walking distance of local boutique shops, cafes on Clifton Road, the famous Regent's Canal (0.2 miles) and Warwick Avenue Underground Station (Bakerloo line - 0.3 miles).

Principal Bedroom With En Suite Bathroom | Second Bedroom With En Suite Shower Room | Third Bedroom | Shower Room | Reception Room | Open Plan Kitchen/Dining Room/Conservatory | Courtyard | Private Rear Garden | Share Of Freehold