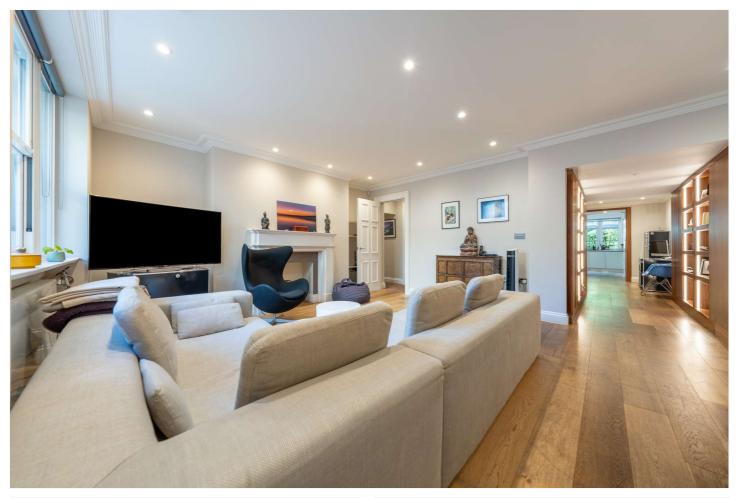

## RANDOLPH AVENUE, LONDON, W9 **£2,499,950** SHARE OF FREEHOLD

A fantastic opportunity to purchase a large (1,683 sq. ft.) impressive, architecturally designed three double bedroom garden flat, forming part of an impressive converted stucco fronted period property, located in the heart of Little Venice. The apartment has direct access to a large private garden and has been custom-designed to create spacious entertaining areas with wood flooring throughout. Randolph Avenue is a sought-after road located within walking distance of local boutique shops, cafes on Clifton Road, the famous Regent's Canal (0.2 miles) and Warwick Avenue Underground Station (Bakerloo line - 0.3 miles).

Principal Bedroom With En Suite Bathroom | Second Bedroom With En Suite Shower Room | Third Bedroom | Shower Room | Reception Room | Open Plan Kitchen/Dining Room/Conservatory | Courtyard | Private Rear Garden | Share Of Freehold