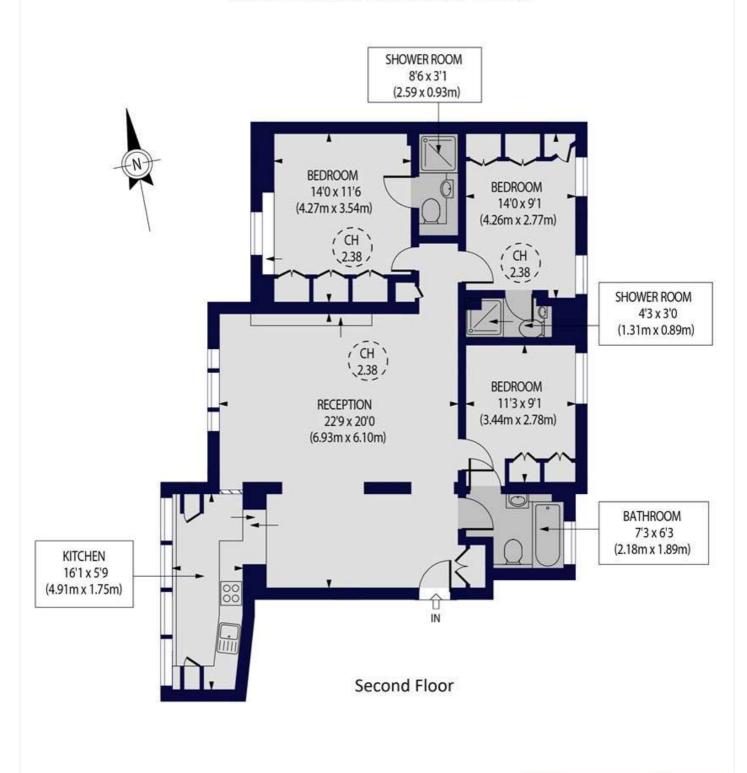

## BOYDELL COURT, ST JOHN'S WOOD PARK, NW8 6NH

Approx. Gross Internal Floor Area 1127 sq ft. / 104.68 sq.m

For Illustration Purposes Only - Not To Scale Floor Plan by www.nogaphotostudio.com Ref: No.43726 This floor plan should be used as a general outline for guidance only. Any intending purchaser or lessee should satisfy themselves by inspection,searches, enquiries and full survey as to the correctness of each statement. Any areas, measurements or distances quoted are approximate and should not be used to value a property or be the basis of any sale or let. Winkworth