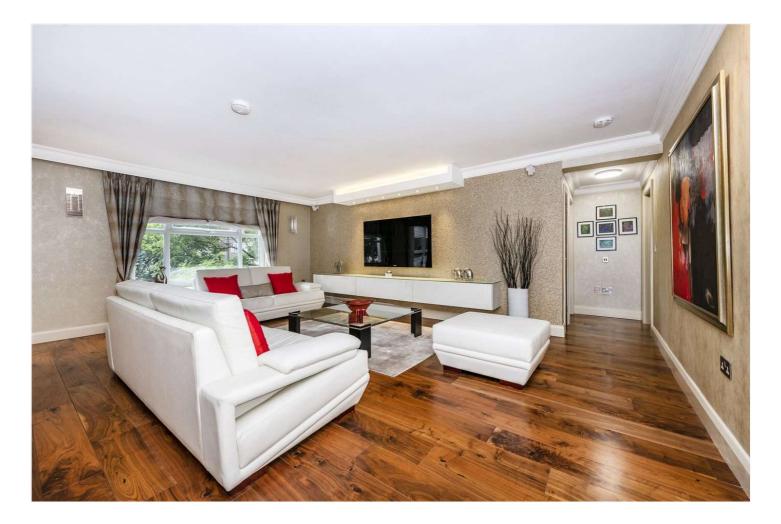

## BOYDELL COURT, ST JOHN'S WOOD, LONDON, NW8 £1,395,000 LEASEHOLD

We are pleased to present this modern, three-double bedroom apartment, which further benefits from a separate dining area, three bathrooms and fully fitted wardrobes in each bedroom. The property is located on the second-floor of this secure, portered development, which also benefits from residents' parking and is positioned less than half a mile away from the newly landscaped St John's Wood High Street and Underground Station (Jubilee Line), not to mention both Primrose Hill and Regent's Park less than one mile away.

Three Bedrooms | Two En-Suite Shower Rooms | Family Bathroom | Kitchen | Reception Room | Porterage | Communal Heating and Hot Water | First Come First Served Parking | Passenger Lift | Entrance Phone