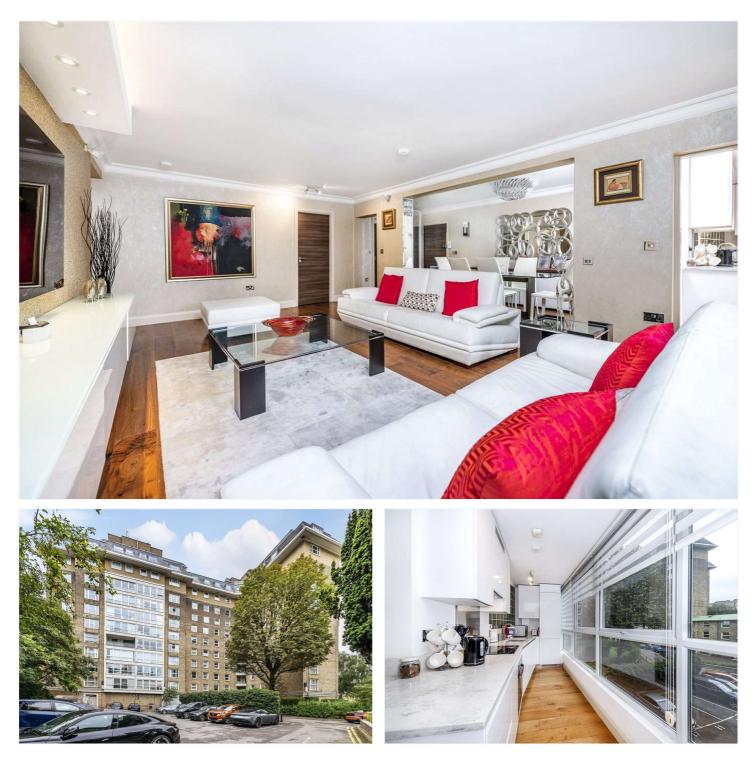

## BOYDELL COURT, ST JOHN'S WOOD, LONDON, NW8 £1,395,000 LEASEHOLD

We are pleased to present this modern, three-double bedroom apartment, which further benefits from a separate dining area, three bathrooms and fully fitted wardrobes in each bedroom. The property is located on the second-floor of this secure, portered development, which also benefits from residents' parking and is positioned less than half a mile away from the newly landscaped St John's Wood High Street and Underground Station (Jubilee Line), not to mention both Primrose Hill and Regent's Park less than one mile away.

Three Bedrooms | Two En-Suite Shower Rooms | Family Bathroom | Kitchen | Reception Room | Porterage | Communal Heating and Hot Water | First Come First Served Parking | Passenger Lift | Entrance Phone