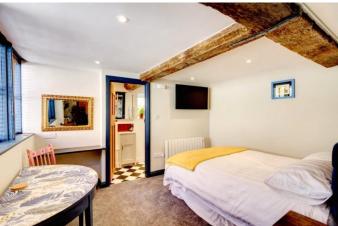

The main house has a large kitchen/dining room with glass orangery extension to one end, and a large sitting room downstairs. Upstairs are three good bedrooms plus family bathroom. To the rear of the property there are two further bedrooms and two further bathrooms which have their own access for renting out or for a family annex. There is also a shop with front and rear areas, currently rented out. Further storage space can be found in the attic spaces and the cellar.

The property is full of period features, beams and fireplaces which document its history.

Outside there is a charming courtyard garden and parking for two cars.