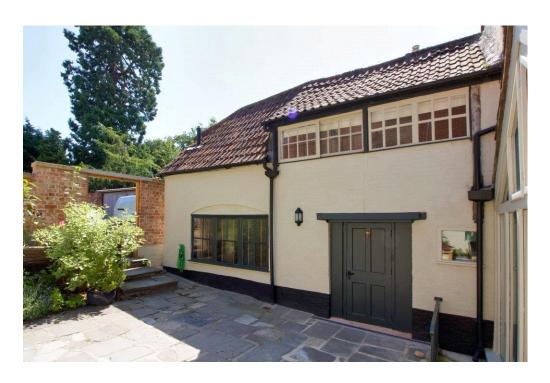

## GREEN PARROT HOUSE, MARYPORT STREET, WILTSHIRE, SN10 1AH

This fabulous, Grade II listed, circa 17th Century, timber framed property has been beautifully refurbished over the last four years, including rewiring, extensive work to the roof, and new kitchen. The property has many components to it and opportunities for multigenerational living or secondary income streams.

The property is full of period features, beams and fireplaces which document its history.

Outside there is a charming courtyard garden and parking for two cars.