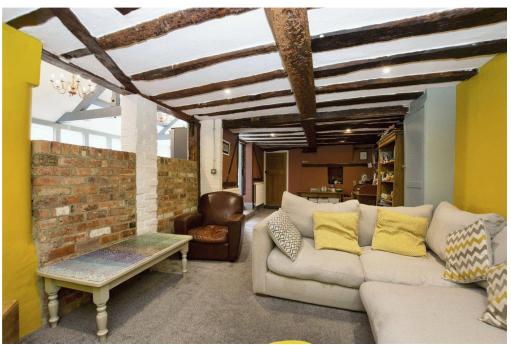

The main house has a large kitchen/dining room with glass orangery extension to one end, and a large sitting room downstairs. Upstairs are three good bedrooms plus family bathroom. To the rear of the property there are two further bedrooms and two further bathrooms which have their own access for renting out or for a family annex. There is also a shop with front and rear areas, currently rented out. Further storage space can be found in the attic spaces and the cellar.

The property is full of period features, beams and fireplaces which document its history.

Outside there is a charming courtyard garden and parking for two cars.