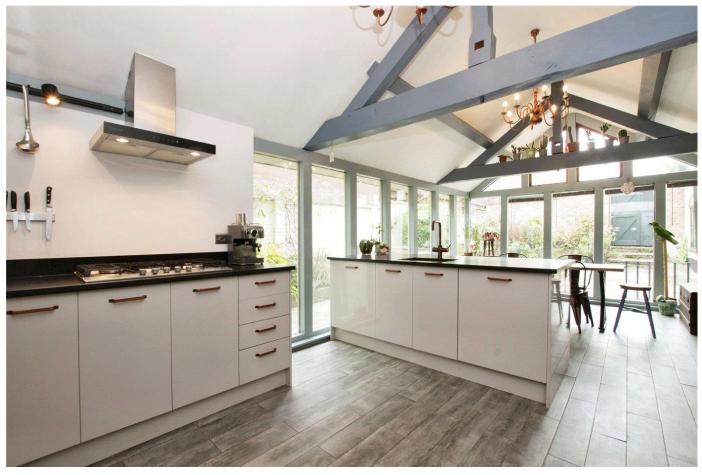

The main house has a large kitchen/dining room with glass orangery extension to one end, and a large sitting room downstairs. Upstairs are three good bedrooms plus family bathroom. To the rear of the property there are two further bedrooms and two further bathrooms which have their own access for renting out or for a family annex. There is also a shop with front and rear areas, currently rented out. Further storage space can be found in the attic spaces and the cellar.