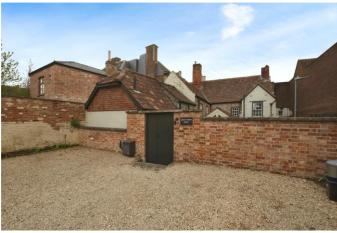

The property is full of period features, beams and fireplaces which document its history.

Outside there is a charming courtyard garden and parking for two cars.