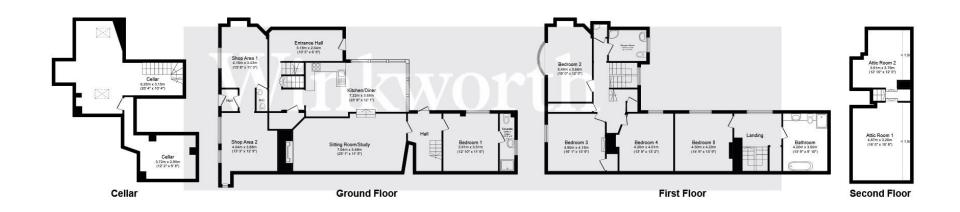

The main house has a large kitchen/dining room with glass orangery extension to one end, and a large sitting room downstairs. Upstairs are three good bedrooms plus family bathroom. To the rear of the property there are two further bedrooms and two further bathrooms which have their own access for renting out or for a family annex. There is also a shop with front and rear areas, currently rented out. Further storage space can be found in the attic spaces and the cellar.

The property is full of period features, beams and fireplaces which document its history.

Outside there is a charming courtyard garden and parking for two cars.

## **SERVICES**

- Mains Electricity, Drains and Sewage
- Gas central heating
- EPC Exempt
- Wiltshire Council Tax Band B

Total floor area 323.7 sq.m. (3,484 sq.ft.) approx Restricted height 4.5 sq.m. (48 sq.ft.)

This floor plan is for illustrative purposes only. It is not drawn to scale. Any measurements, floor areas (including any total floor area), openings and orientation are approximate. No details are guaranteed, they cannot be relied upon for any purpose and they do not form part of any agreement. No liability is taken for any error, omission or misstatement. A party must rely upon its own inspection(s). Powered by www.focalagent.com