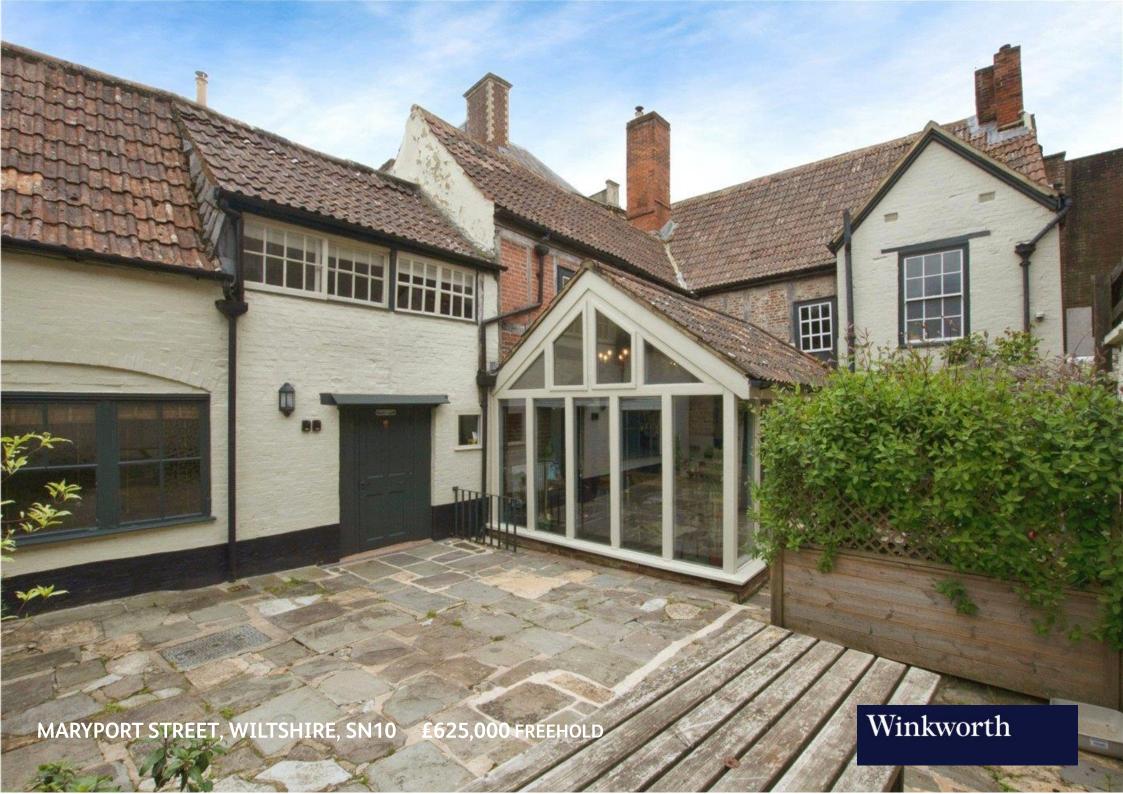

## GREEN PARROT HOUSE, MARYPORT STREET, WILTSHIRE, SN10 1AH

This fabulous, Grade II listed, circa 17th Century, timber framed property has been beautifully refurbished over the last four years, including rewiring, extensive work to the roof, and new kitchen. The property has many components to it and opportunities for multigenerational living or secondary income streams.

The main house has a large kitchen/dining room with glass orangery extension to one end, and a large sitting room downstairs. Upstairs are three good bedrooms plus family bathroom. To the rear of the property there are two further bedrooms and two further bathrooms which have their own access for renting out or for a family annex. There is also a shop with front and rear areas, currently rented out. Further storage space can be found in the attic spaces and the cellar.

The property is full of period features, beams and fireplaces which document its history.

Outside there is a charming courtyard garden and parking for two cars.