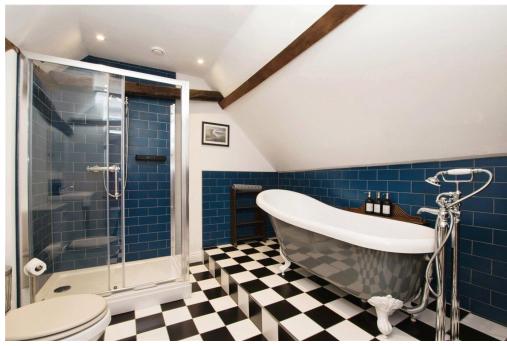

The main house has a large kitchen/dining room with glass orangery extension to one end, and a large sitting room downstairs. Upstairs are three good bedrooms plus family bathroom. To the rear of the property there are two further bedrooms and two further bathrooms which have their own access for renting out or for a family annex. There is also a shop with front and rear areas, currently rented out. Further storage space can be found in the attic spaces and the cellar.