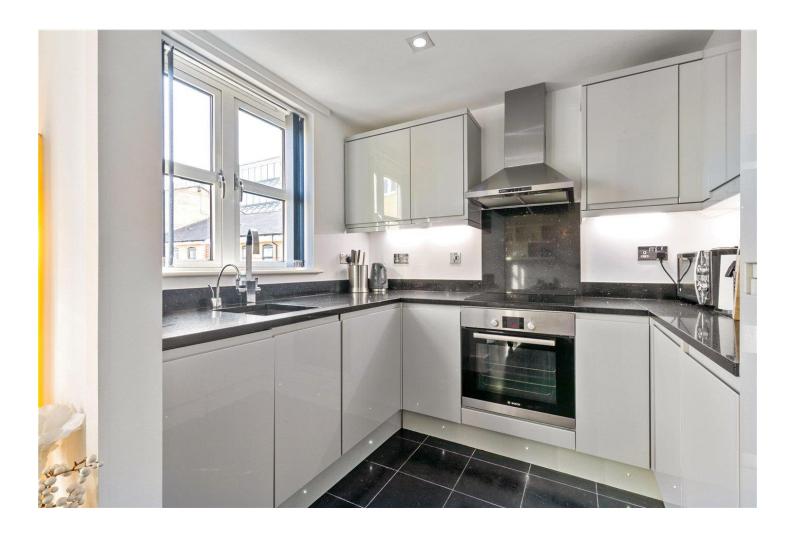

The property comprises a spacious entrance hallway that provides access to the well-appointed family bathroom, a generously sized master bedroom, and a second bedroom. The open-plan kitchen and living area is the heart of the home, featuring contemporary fixtures and fittings, along with a charming Juliette balcony.