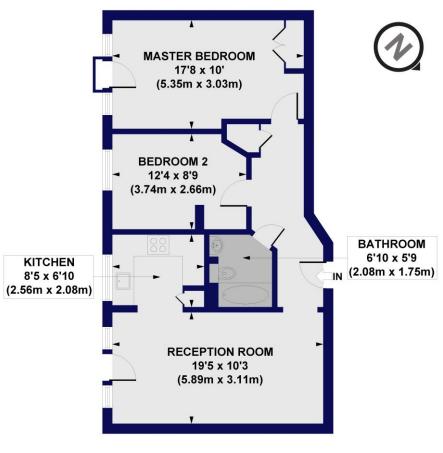

## Eagle Works East, Quaker Street, E1 Approx. Gross Internal Floor Area 680 sq. ft / 63.20 sq. m

SECOND FLOOR

All measurements of walls, doors, windows, fittings and appliances, including their size and location, are shown as standard sizes and do not constitute any warranty or representation by the seller, their agent or CP Creative. Any intending purchaser must satisfy himself by inspection otherwise as to the correctness of the information contained in these plat This plan is for illustrative purposes only and should be used as such by

Winkworth

This floorplan is for illustration purposes only and is not to scale. The position and size of doors, windows, appliances and other features are approximate.

Shoreditch | 020 7749 7650 | shoreditch@winkworth.co.uk