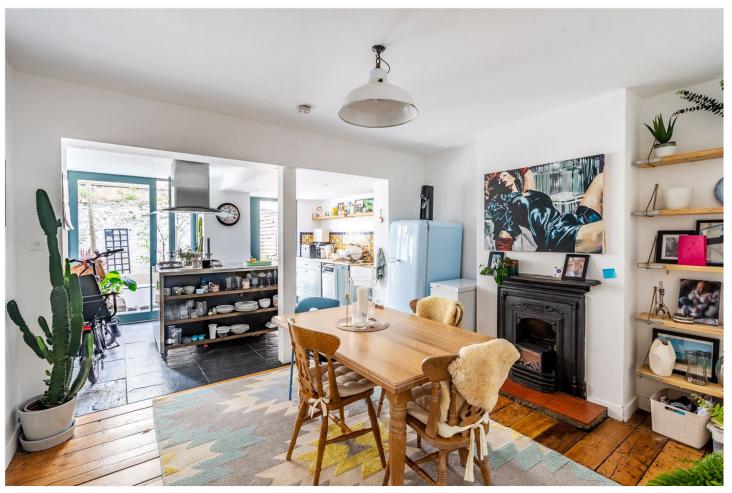

Full of period charm and modern character, the home opens into a spacious and sociable kitchen/living/dining space — a vibrant hub featuring a central island with gas hob, a colourful tiled splashback, and direct access to a south-facing courtyard garden in full bloom. The layout is ideal for both entertaining and everyday family life, with generous open-plan flow and plenty of natural light.