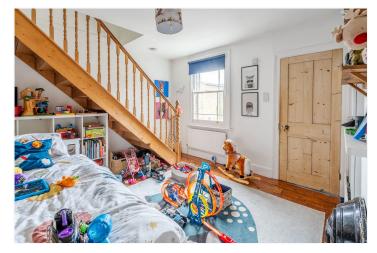

To the front of the property, a separate reception room with original fireplace and leafy outlook offers a cosy retreat, while upstairs you'll find three well-proportioned bedrooms, each with its own unique style. A stylish bathroom with claw-foot tub and rainfall shower completes the upper level.