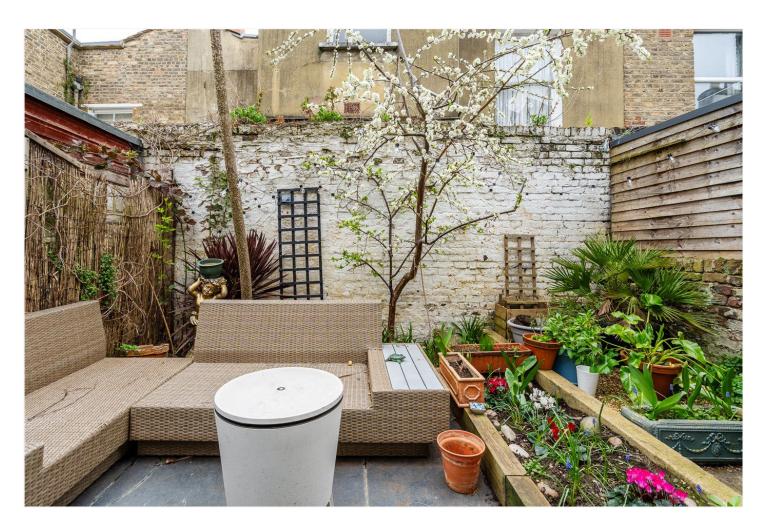

Full of period charm and modern character, the home opens into a spacious and sociable kitchen/living/dining space — a vibrant hub featuring a central island with gas hob, a colourful tiled splashback, and direct access to a south-facing courtyard garden in full bloom. The layout is ideal for both entertaining and everyday family life, with generous open-plan flow and plenty of natural light.