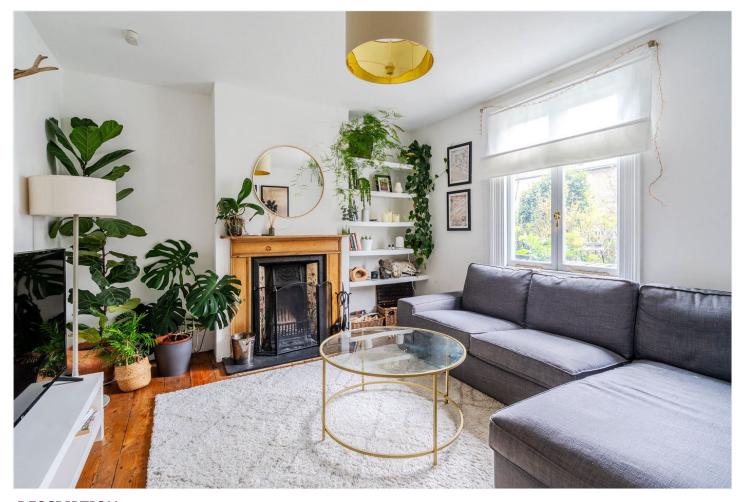

To the front of the property, a separate reception room with original fireplace and leafy outlook offers a cosy retreat, while upstairs you'll find three well-proportioned bedrooms, each with its own unique style. A stylish bathroom with claw-foot tub and rainfall shower completes the upper level.