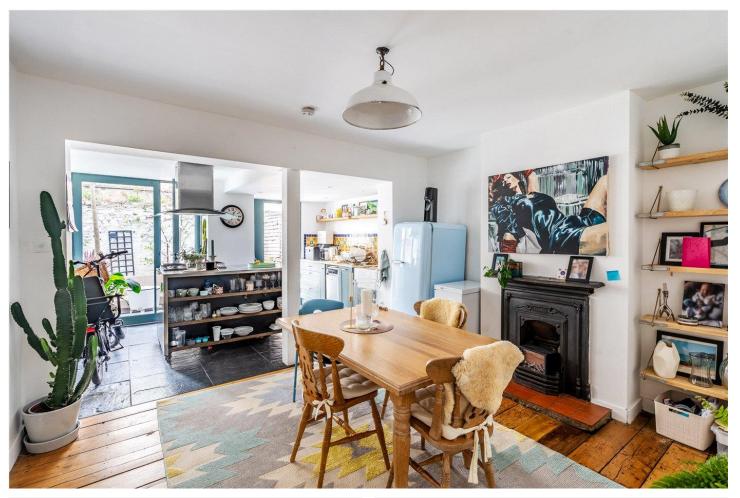

Full of period charm and modern character, the home opens into a spacious and sociable kitchen/living/dining space — a vibrant hub featuring a central island with gas hob, a colourful tiled splashback, and direct access to a south-facing courtyard garden in full bloom. The layout is ideal for both entertaining and everyday family life, with generous open-plan flow and plenty of natural light.