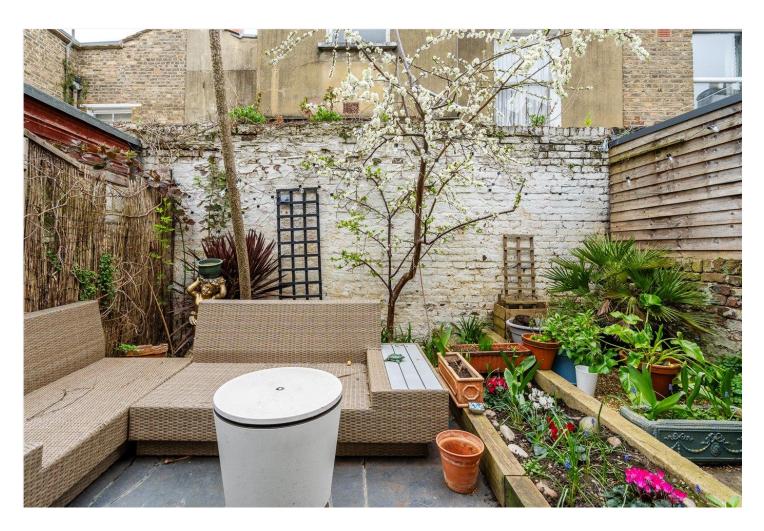

Full of period charm and modern character, the home opens into a spacious and sociable kitchen/living/dining space — a vibrant hub featuring a central island with gas hob, a colourful tiled splashback, and direct access to a south-facing courtyard garden in full bloom. The layout is ideal for both entertaining and everyday family life, with generous open-plan flow and plenty of natural light.