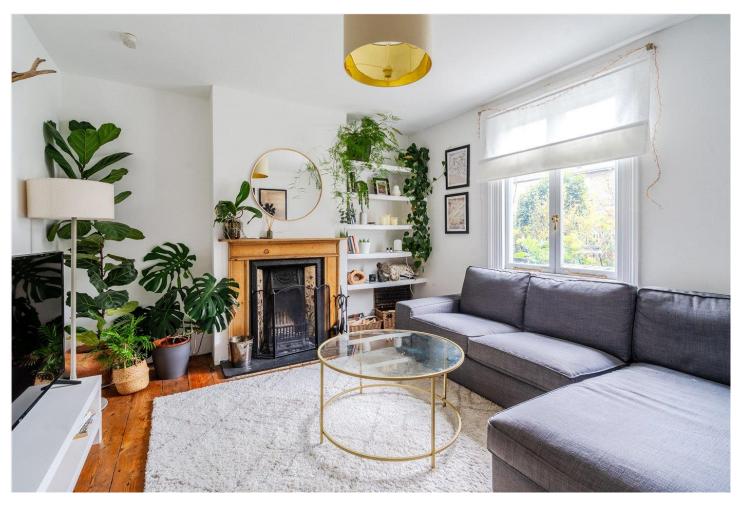

To the front of the property, a separate reception room with original fireplace and leafy outlook offers a cosy retreat, while upstairs you'll find three well-proportioned bedrooms, each with its own unique style. A stylish bathroom with claw-foot tub and rainfall shower completes the upper level.