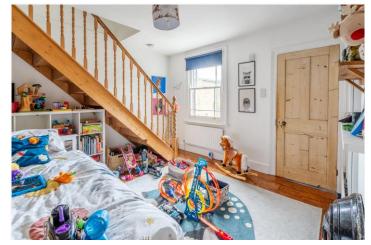

To the front of the property, a separate reception room with original fireplace and leafy outlook offers a cosy retreat, while upstairs you'll find three well-proportioned bedrooms, each with its own unique style. A stylish bathroom with claw-foot tub and rainfall shower completes the upper level.