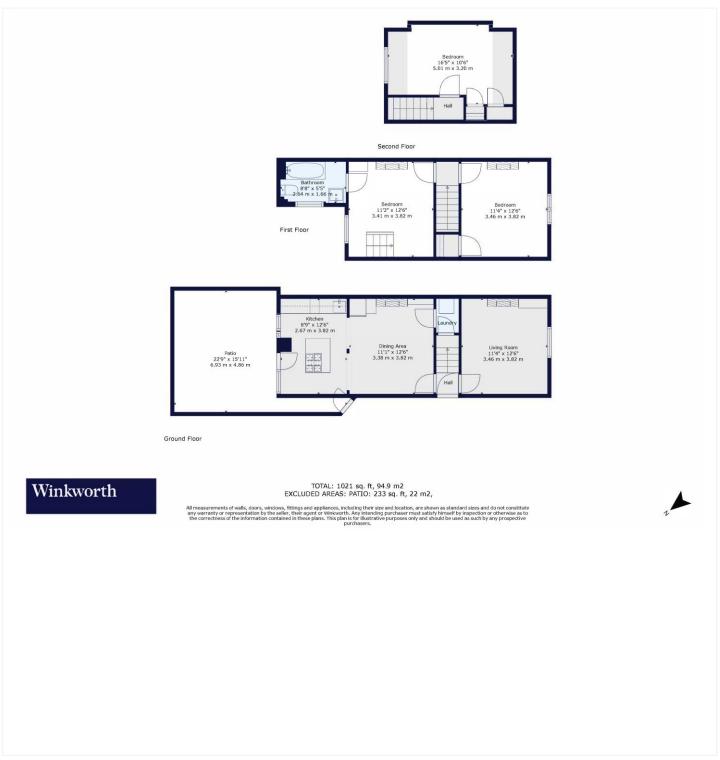

This floorplan is for illustration purposes only and is not to scale. The position and size of doors, windows, appliances and other features are approximate.

Herne Hill | 0207 501 8950 | hernehill@winkworth.co.uk