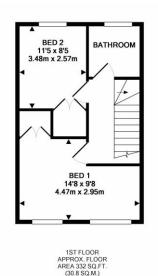

Downstairs there is an open plan living/dining room with a kitchen to the back of the property and a utility area leading out to the garden.

Upstairs there two double bedrooms, both with fitted wardrobes and a family bathroom.

#### TOTAL APPROX. FLOOR AREA 707 SQ.FT. (65.7 SQ.M.)

Whilst every attempt has been made to ensure the accuracy of the floor plan contained here, measurements of doors, windows, rooms and any other items are approximate and no responsibility is taken for any error, omission, or mis-statement. This plan is for illustrative purposes only and should be used as such by any prospective purchaser. The services, systems and appliances shown have not been tested and no guarantee as to their operability or efficiency can be given.