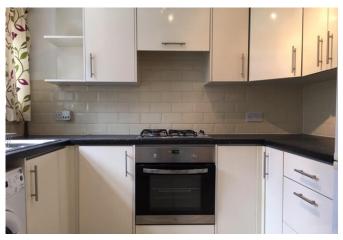

Downstairs there is an open plan living/dining room with a kitchen to the back of the property and a utility area leading out to the garden.

Upstairs there two double bedrooms, both with fitted wardrobes and a family bathroom.