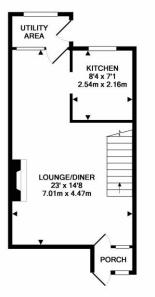

Downstairs there is an open plan living/dining room with a kitchen to the back of the property and a utility area leading out to the garden.

Upstairs there two double bedrooms, both with fitted wardrobes and a family bathroom.

GROUND FLOOR APPROX. FLOOR AREA 375 SQ.FT. (34.9 SQ.M.)