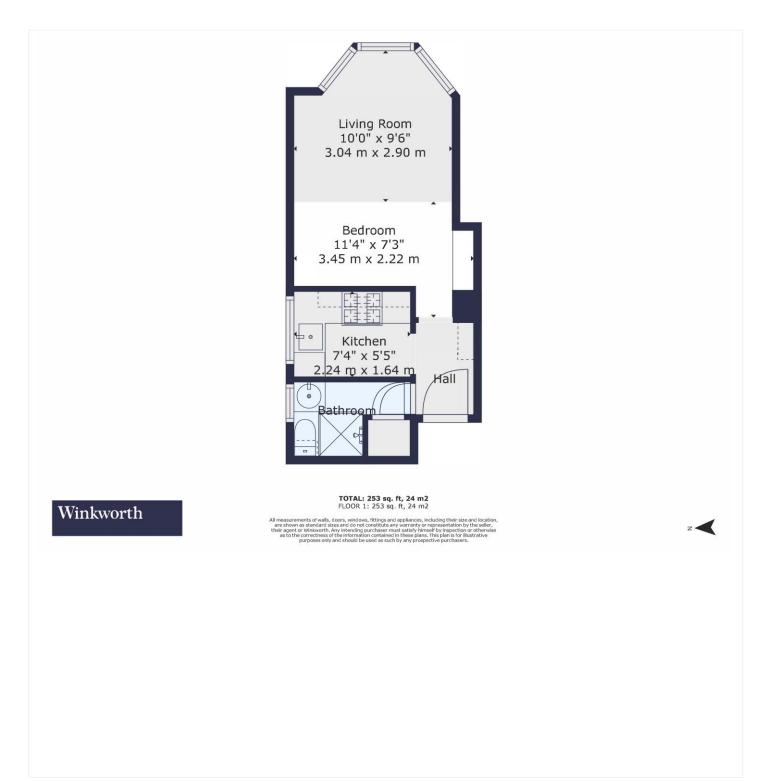

## **DESCRIPTION:**

Set on the top floor of a charming Victorian conversion, this bright and spacious studio flat is perfectly positioned in the sought-after Tierney Road. The property features a well-designed open-plan living area with space for sleeping, dining, and relaxing, complemented by large windows that flood the room with natural light. A separate modern kitchen and a sleek, fully tiled bathroom complete this delightful home.

This studio flat is an excellent opportunity for first-time buyers or investors seeking a well-presented property in a prime location.

This floorplan is for illustration purposes only and is not to scale. The position and size of doors, windows, appliances and other features are approximate.