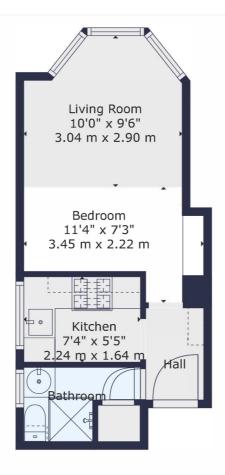

#### TOTAL: 253 sq. ft, 24 m2 FLOOR 1: 253 sq. ft, 24 m2

must satisfy himself by ins ed in these plans. This plan ich by any prospective nu

## Winkworth

This floorplan is for illustration purposes only and is not to scale. The position and size of doors, windows, appliances and other features are approximate.

Tenure: Leasehold

Term: 88 year and 1 months