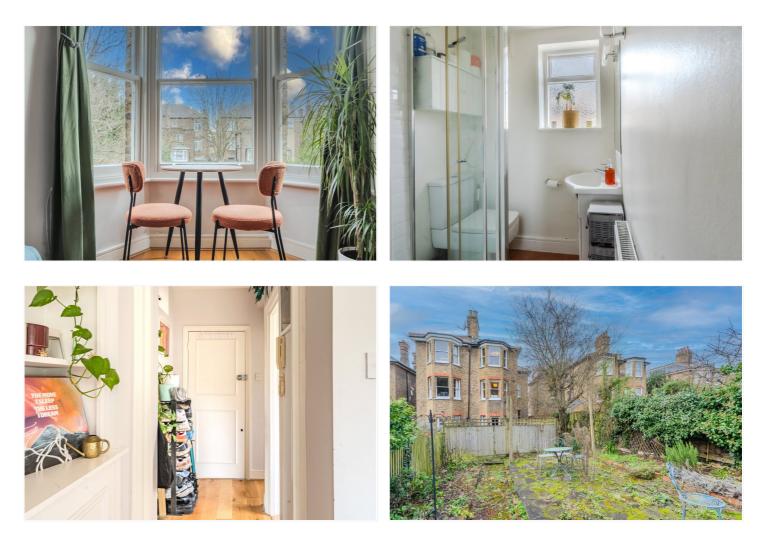

### DESCRIPTION

Set on the top floor of a charming Victorian conversion, this bright and spacious studio flat is perfectly positioned in the sought-after Tierney Road. The property features a well-designed open-plan living area with space for sleeping, dining, and relaxing, complemented by large windows that flood the room with natural light. A separate modern kitchen and a sleek, fully tiled bathroom complete this delightful home.