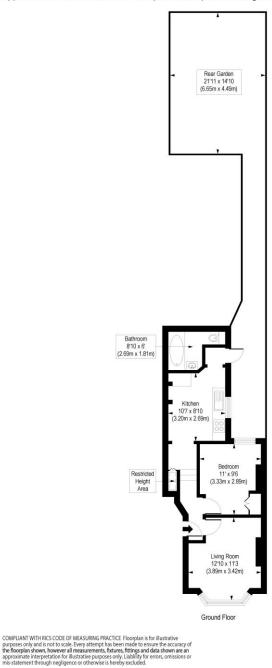

## Himley Road, SW17

Approx. Gross Internal Floor Area 443 sq. ft / 41.11 sq. m (Including Restricted Height Area) Approx. Gross Internal Floor Area 437 sq. ft / 40.57 sq. m (Excluding Restricted Height Area)

This floorplan is for illustration purposes only and is not to scale. The position and size of doors, windows, appliances and other features are approximate.

Tooting | 020 8767 5221 | tooting@winkworth.co.uk