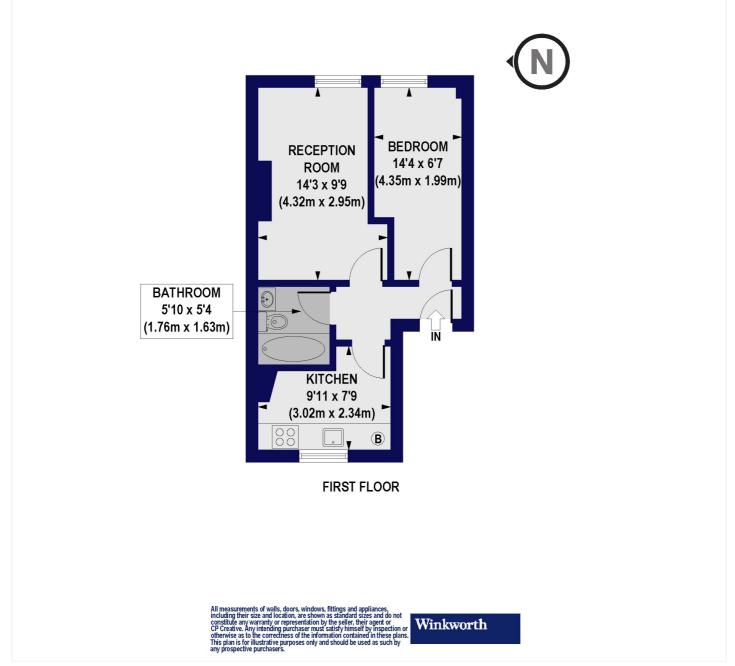

# Winkworth

See things differently

Clarence Road, E5 Approx. Gross Internal Floor Area 357 sq. ft / 33.21 sq. m

This floorplan is for illustration purposes only and is not to scale. The position and size of doors, windows, appliances and other features are approximate.