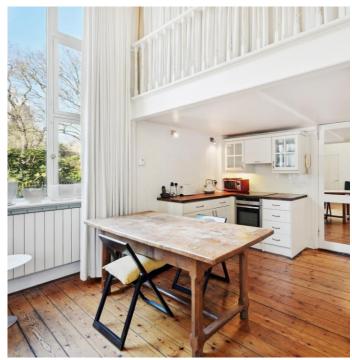

## RENT: £575pw / £2,491.67pcm

- One Bedroom Artist Studio
- Ground Floor
- Period Red-brick Building
- High Ceilings
- Particularly Bright Outlook
- Views of Communal Gardens
- Excellent Transport Links
- Furnished