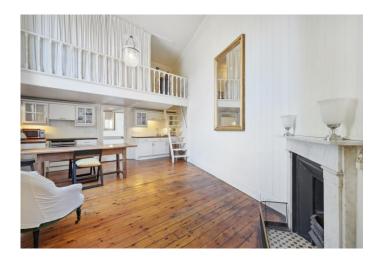

## RENT: £575pw / £2,491.67pcm

- One Bedroom Artist Studio
- Ground Floor
- Period Red-brick Building
- High Ceilings
- Particularly Bright Outlook
- Views of Communal Gardens
- Excellent Transport Links
- Furnished