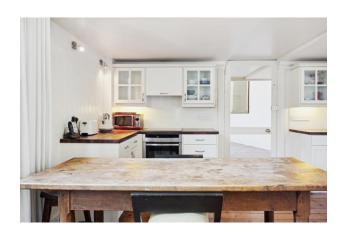

## RENT: £575pw / £2,491.67pcm

- One Bedroom Artist Studio
- Ground Floor
- Period Red-brick Building
- High Ceilings
- Particularly Bright Outlook
- Views of Communal Gardens
- Excellent Transport Links
- Furnished