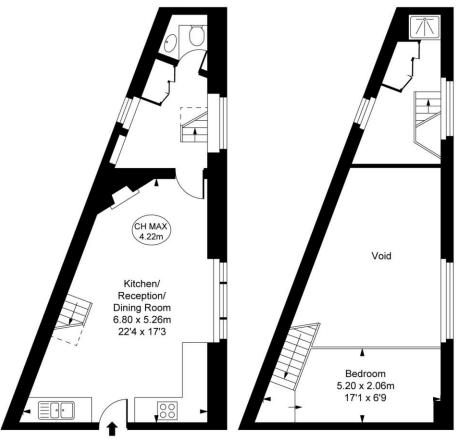

## Thurloe Square, SW7

Approximate Gross Internal Area 55.06 sq m / 593 sq ft

Ground Floor Approximate Gross Internal Area 37.11 sq m / 399 sq ft Mezzanine Approximate Gross Internal Area 17.95 sq m / 193 sq ft