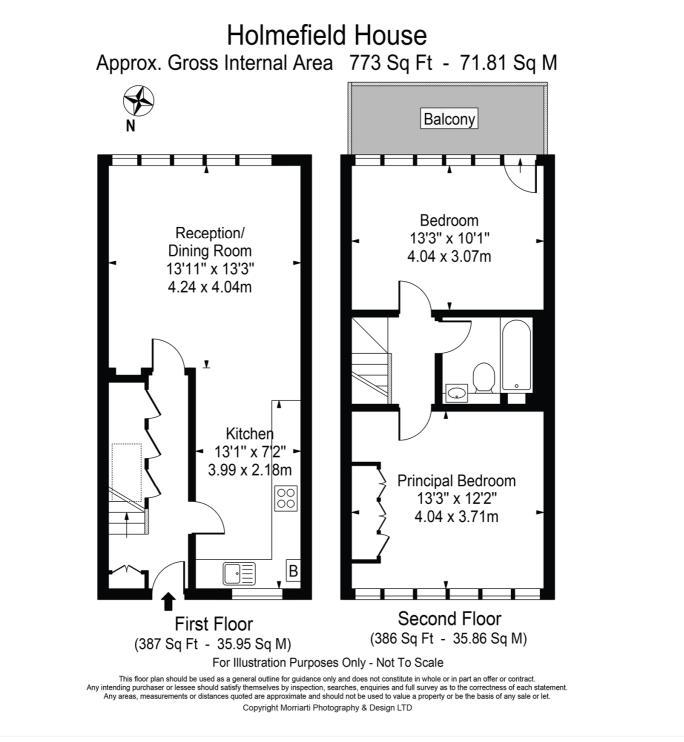

This floorplan is for illustration purposes only and is not to scale. The position and size of doors, windows, appliances and other features are approximate.

Tenure: Leasehold

**Term:** 86 Years and 4 Months currently being extended to 125 Years