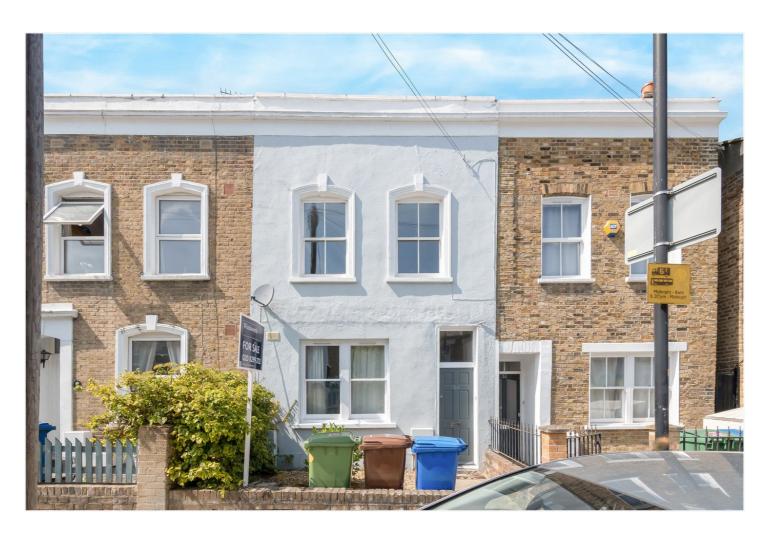

HENSLOWE ROAD, EAST DULWICH, LONDON, SE22 **£450,000 LEASEHOLD** 

## THIS LARGE SPLIT LEVEL ONE BEDROOM FLAT IS SITUATED IN A PRIME EAST DULWICH LOCATION, CLOSE TO PECKHAM RYE AND LORDSHIP LANE.

## **DESCRIPTION:**

The property offers a large reception, good size double bedroom, modern kitchen and bathroom.

It is well positioned to benefit from easy access into all the local bars, restaurants, shops and cinema on Lordship Lane and as well as the wide open green spaces of Peckham Rye Park. Transport links are provided via either East Dulwich with links to London Bridge or Peckham Rye with overground links should they be required. This is a charming flat in a superb location with early viewing recommended.