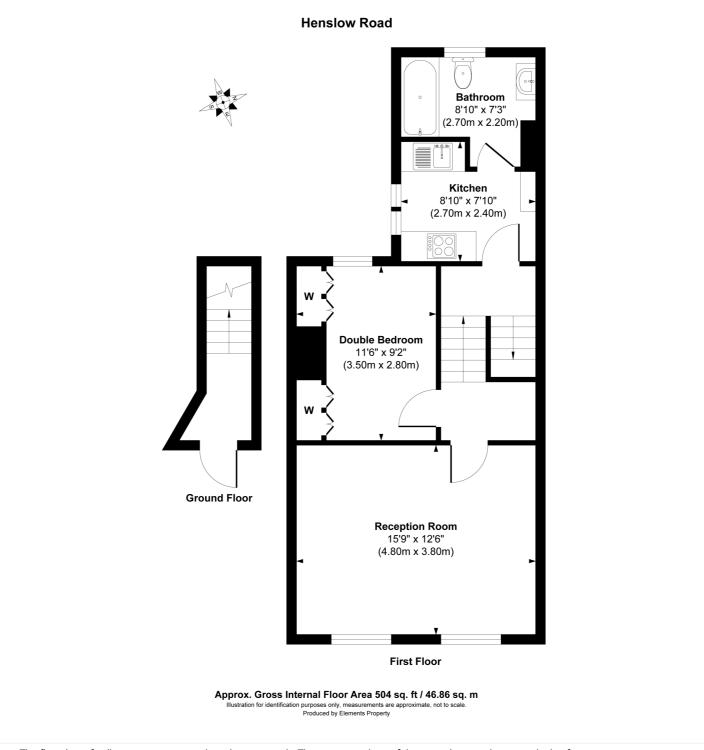

## **AT A GLANCE**

- One Double Bedroom
- Split Level Flat
- Modern Kitchen
- Modern Bathroom
- Great Location

Winkworth

See things differently

This floorplan is for illustration purposes only and is not to scale. The position and size of doors, windows, appliances and other features are approximate.