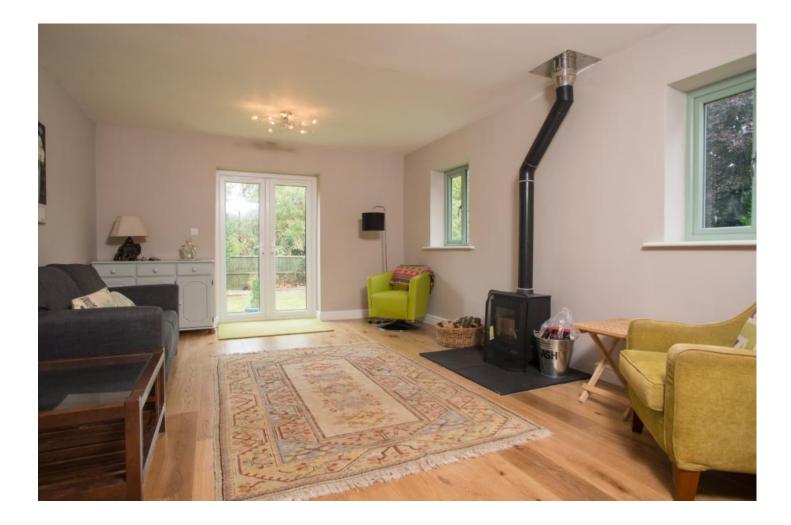

## **DESCRIPTION:**

A detached two double bedroom house, two reception rooms (one with log burner), a spacious bathroom with walk in shower and bath tub, additional WC, very private location with off street parking for up to 3 cars.

The main living area has recently been extended to provide a very spacious living area which captures the agricultural barn style roots of the building with high vaulted ceilings and wonderful views over paddocks the garden and flooded with natural light. Decorated with impeccable taste, there is an open plan living and dining area complemented by a spacious kitchen with built in appliances with the same captivating paddock views. Both of the double bedrooms are generous with ample storage.