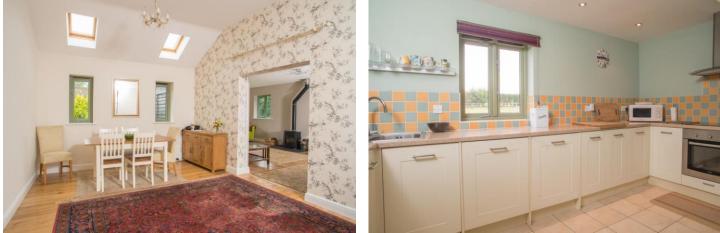

The main living area has recently been extended to provide a very spacious living area which captures the agricultural barn style roots of the building with high vaulted ceilings and wonderful views over paddocks the garden and flooded with natural light. Decorated with impeccable taste, there is an open plan living and dining area complemented by a spacious kitchen with built in appliances with the same captivating paddock views. Both of the double bedrooms are generous with ample storage.