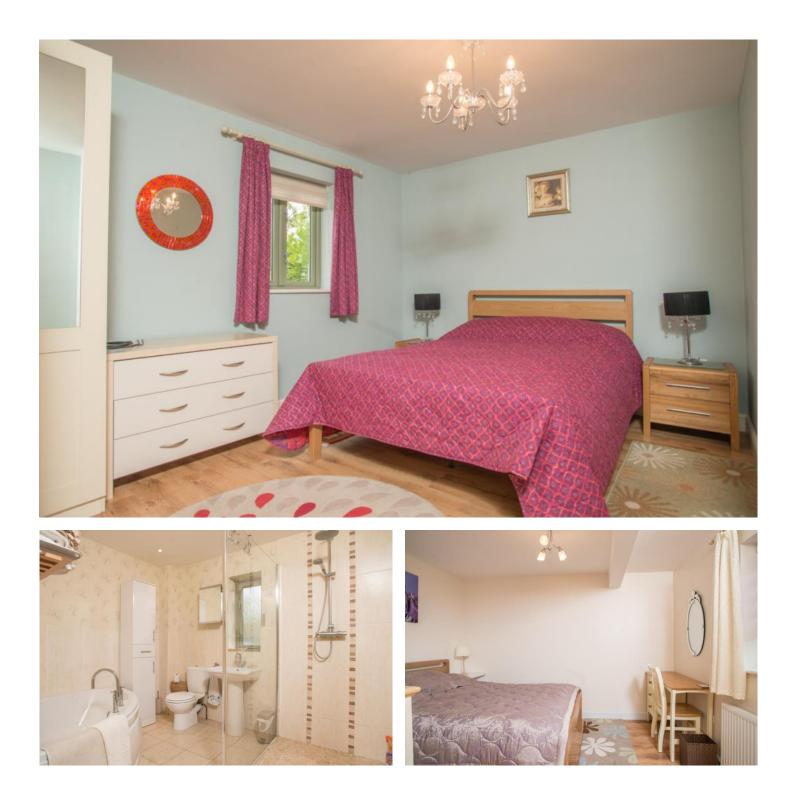

The main living area has recently been extended to provide a very spacious living area which captures the agricultural barn style roots of the building with high vaulted ceilings and wonderful views over paddocks the garden and flooded with natural light. Decorated with impeccable taste, there is an open plan living and dining area complemented by a spacious kitchen with built in appliances with the same captivating paddock views. Both of the double bedrooms are generous with ample storage.

The main bathroom includes an indulgently large shower and bath and is complimented by an additional separate guest cloakroom.

There is an additional utility room with tumble dryer and ample drying/storage space. The good size garden is mainly laid to lawn and is somewhat of a sun trap but with additional shaded areas should you need to retire from the midday sun. There is a shed & decking area. One open garage spaces for a car or storage plus separate parking for several cars.