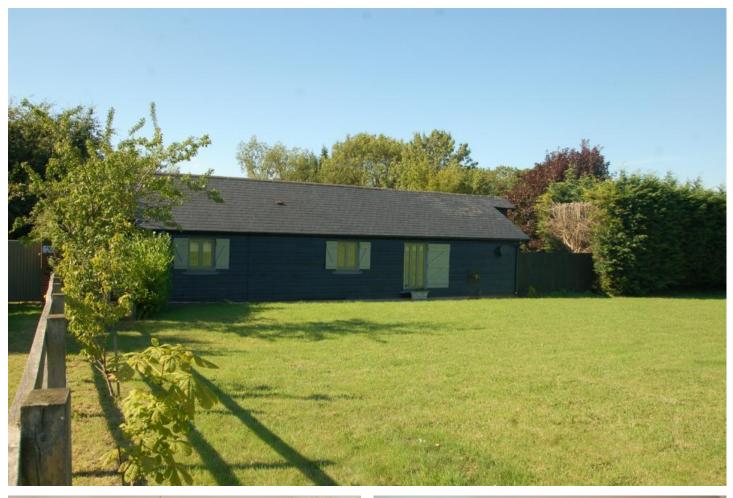

## **DESCRIPTION:**

A detached two double bedroom house, two reception rooms (one with log burner), a spacious bathroom with walk in shower and bath tub, additional WC, very private location with off street parking for up to 3 cars.

Hidden from view and set down a track the property has the benefit of a secluded garden and private parking and with a completely separate office ideal to work from home, with the convenience of Canterbury City Centre being only a 2.5 mile drive.

The main living area has recently been extended to provide a very spacious living area which captures the agricultural barn style roots of the building with high vaulted ceilings and wonderful views over paddocks the garden and flooded with natural light. Decorated with impeccable taste, there is an open plan living and dining area complemented by a spacious kitchen with built in appliances with the same captivating paddock views. Both of the double bedrooms are generous with ample storage.