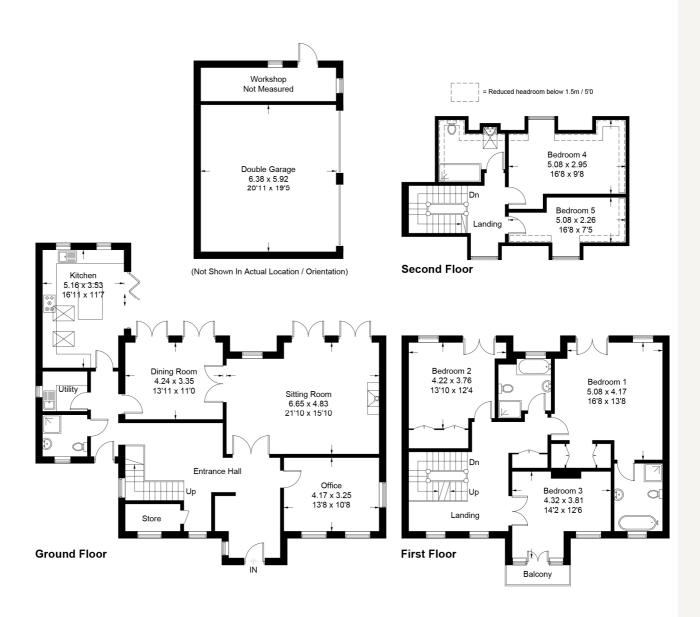

#### ACCOMMODATION

Main bedroom with en-suite bathroom and dressing room, four further bedrooms, two bathrooms, shower room/cloakroom, drawing room, dining room, study, kitchen/breakfast room, reception hall, utility room, double garage, workshop, parking and gardens. In all, approximately 0.51 acre

# Sussex Road, Petersfield, GU31

Approximate Gross Internal Area = 305.7 sq m / 3291 sq ft (Including Double Garage and Excluding Workshop)

#### PRODUCED FOR WINKWORTH ESTATE AGENTS.

Whilst every attempt has been made to ensure the accuracy of the floorplan, measurements of doors, windows and rooms are approximate. These plans are for representation purposes only as defined by RICS Code of Measuring Practice and used as such by any prospective purchaser. Created by Emzo Marketing 2023.