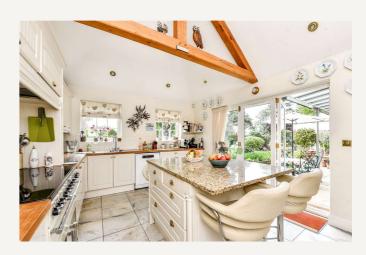

## DESCRIPTION

A significant house, situated in a highly sought after road, overlooking the pond to the front and the South Downs to the rear. This exceptional, five bedroom detached family house was designed and built by the current owners in 2012 in a Queen Anne style. The floorplan denotes the well-proportioned accommodation arranged over three floors with all rooms having fine views. The south/west facing gardens are a delightful feature of the property with the rear garden divided into three sections. A stone patio runs across the rear of the house and is partially covered by a glass roof making it an ideal spot for al-fresco entertaining. To the front is a driveway providing ample off-street parking and a double garage with workshop.

#### ACCOMMODATION

Main bedroom with en-suite bathroom and dressing room, four further bedrooms, two bathrooms, shower room/cloakroom, drawing room, dining room, study, kitchen/breakfast room, reception hall, utility room, double garage, workshop, parking and gardens. In all, approximately 0.51 acre