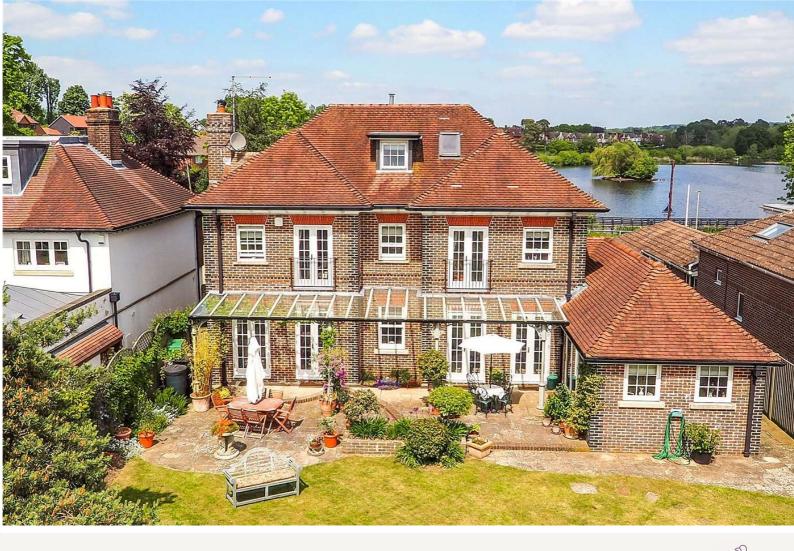

# Sussex Road, Petersfield, Hampshire, GU31

Guide Price: £2,000,000 Freehold

A significant house, situated in a highly sought after road, overlooking The Heath to the front and the South Downs to the rear.

## DESCRIPTION

A significant house, situated in a highly sought after road, overlooking the pond to the front and the South Downs to the rear. This exceptional, five bedroom detached family house was designed and built by the current owners in 2012 in a Queen Anne style. The floorplan denotes the well-proportioned accommodation arranged over three floors with all rooms having fine views. The south/west facing gardens are a delightful feature of the property with the rear garden divided into three sections. A stone patio runs across the rear of the house and is partially covered by a glass roof making it an ideal spot for al-fresco entertaining. To the front is a driveway providing ample off-street parking and a double garage with workshop.