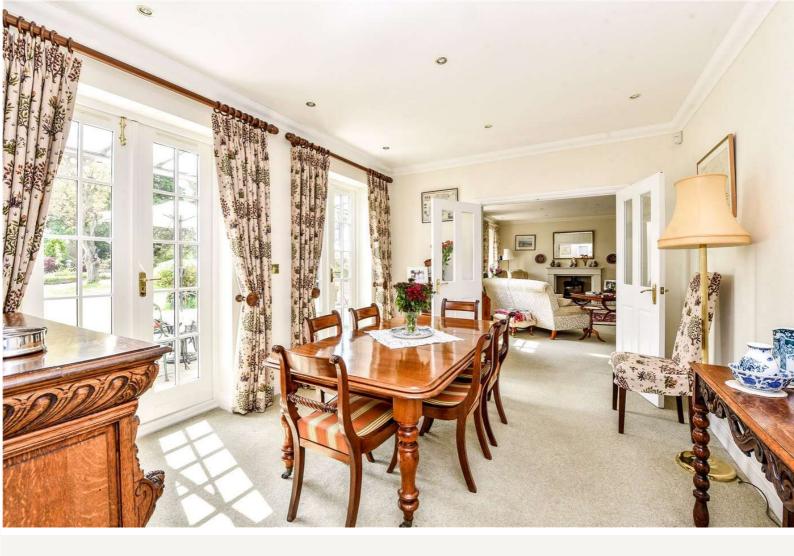

## DESCRIPTION

A significant house, situated in a highly sought after road, overlooking the pond to the front and the South Downs to the rear. This exceptional, five bedroom detached family house was designed and built by the current owners in 2012 in a Queen Anne style. The floorplan denotes the well-proportioned accommodation arranged over three floors with all rooms having fine views. The south/west facing gardens are a delightful feature of the property with the rear garden divided into three sections. A stone patio runs across the rear of the house and is partially covered by a glass roof making it an ideal spot for al-fresco entertaining. To the front is a driveway providing ample off-street parking and a double garage with workshop.

#### ACCOMMODATION

Main bedroom with en-suite bathroom and dressing room, four further bedrooms, two bathrooms, shower room/cloakroom, drawing room, dining room, study, kitchen/breakfast room, reception hall, utility room, double garage, workshop, parking and gardens. In all, approximately 0.51 acre