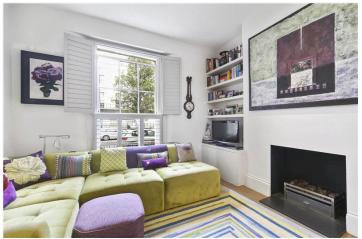

### **DESCRIPTION:**

An immaculate one bed on the raised ground floor of an attractive period building which is fully furnished to a high standard, has high ceilings. The flat has a semi open plan fully fitted kitchen and reception which is cleverly divided to make fantastic use of the space. The bedroom has plenty of storage and is located towards the back of the property with ensuite bathroom. Available fully furnished 6 months inclusive of all bills. Shorter lets to be separately negotiated.