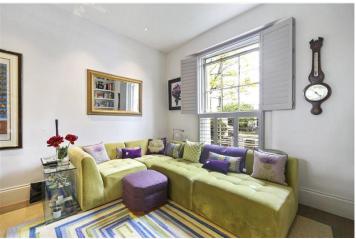

### **DESCRIPTION:**

An immaculate one bed on the raised ground floor of an attractive period building which is fully furnished to a high standard, has high ceilings. The flat has a semi open plan fully fitted kitchen and reception which is cleverly divided to make fantastic use of the space. The bedroom has plenty of storage and is located towards the back of the property with ensuite bathroom. Available fully furnished 6 months inclusive of all bills. Shorter lets to be separately negotiated.