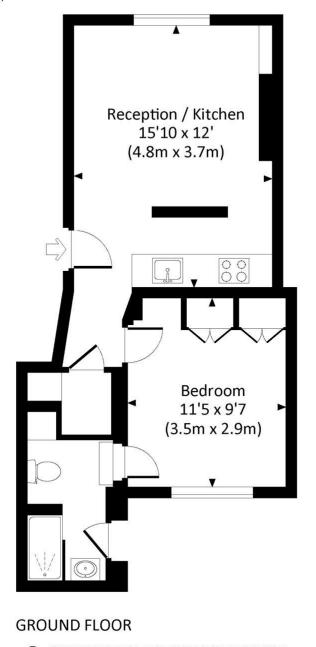

# CHEPSTOW ROAD, W2

Approx. gross internal area 393 Sq Ft. / 36.5 Sq M.

This floorplan is for illustration purposes only and is not to scale. The position and size of doors, windows, appliances and other features are approximate.