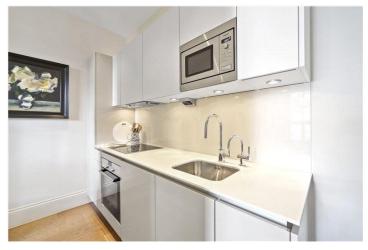

### **DESCRIPTION:**

An immaculate one bed on the raised ground floor of an attractive period building which is fully furnished to a high standard, has high ceilings. The flat has a semi open plan fully fitted kitchen and reception which is cleverly divided to make fantastic use of the space. The bedroom has plenty of storage and is located towards the back of the property with ensuite bathroom. Available fully furnished 6 months inclusive of all bills. Shorter lets to be separately negotiated.