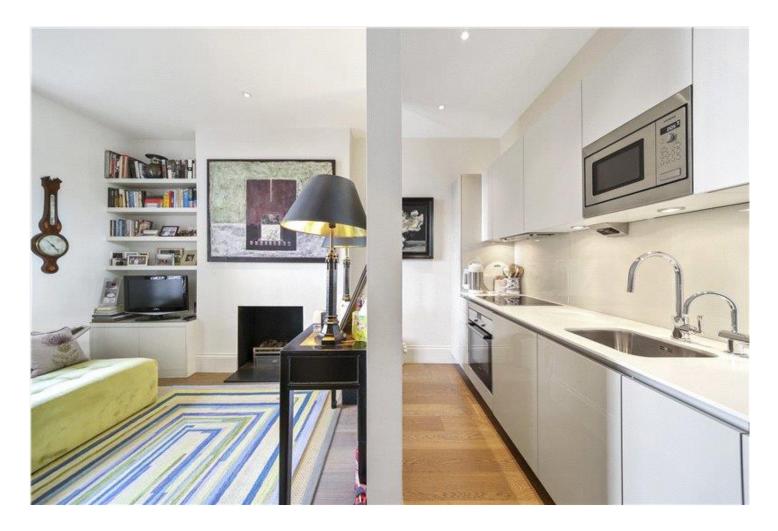

### **DESCRIPTION:**

An immaculate one bed on the raised ground floor of an attractive period building which is fully furnished to a high standard, has high ceilings. The flat has a semi open plan fully fitted kitchen and reception which is cleverly divided to make fantastic use of the space. The bedroom has plenty of storage and is located towards the back of the property with ensuite bathroom. Available fully furnished 6 months inclusive of all bills. Shorter lets to be separately negotiated.