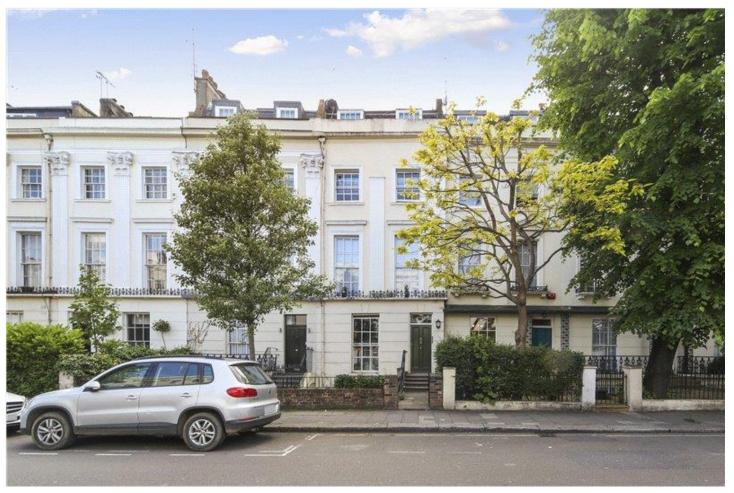

CHEPSTOW ROAD, W2 £695 PER WEEK (£3,011.66 PCM) FURNISHED

## **LOCATION:**

Chepstow Road is an attractive, tree lined, residential street running north from Westbourne Grove, a short walk to all the amenities of Westbourne Grove and Ledbury Road and within easy walking distance of the transport facilities at Notting Hill Gate.