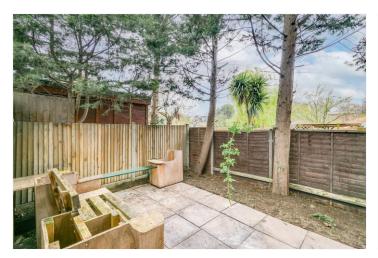

## **DESCRIPTION:**

A raised ground floor apartment forming part of this Victorian house. With two bedrooms, a good size kitchen/breakfast room and modern bathroom. The private rear garden has just been extended by the current owner and is in excess of 100 ft and also houses a cabin/shed on a concrete base. No onward chain.