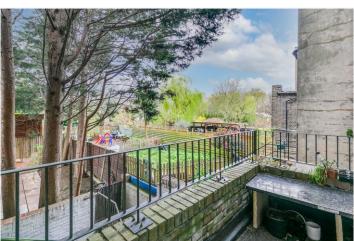

## **DESCRIPTION:**

A raised ground floor apartment forming part of this Victorian house. With two bedrooms, a good size kitchen/breakfast room and modern bathroom. The private rear garden has just been extended by the current owner and is in excess of 100 ft and also houses a cabin/shed on a concrete base. No onward chain.