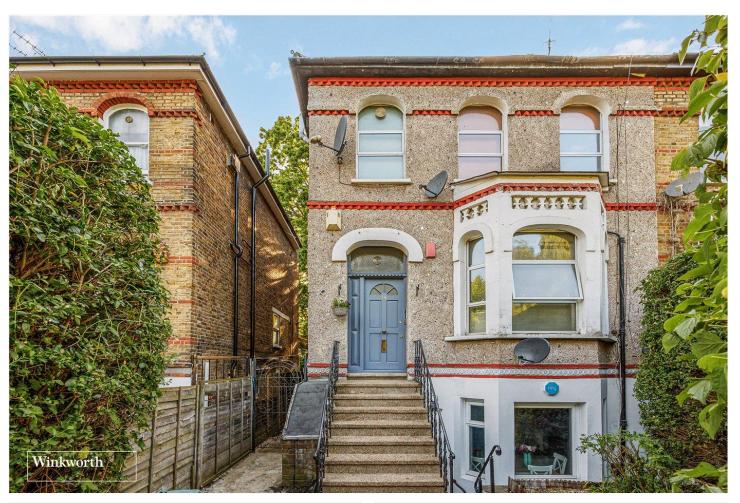

OXFORD ROAD NORTH, W4 **£490,000 SHARE OF FREEHOLD** 

## TWO BEDROOM GARDEN FLAT

Chiswick | 020 8994 7096 | chiswick@winkworth.co.uk

for every step...

## **DESCRIPTION:**

A raised ground floor apartment forming part of this Victorian house. With two bedrooms, a good size kitchen/breakfast room and modern bathroom. The private rear garden has just been extended by the current owner and is in excess of 100 ft and also houses a cabin/shed on a concrete base. No onward chain.