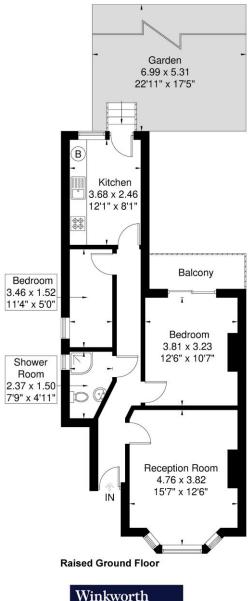

## **ACCOMMODATION**

Share of Freehold 104 years 11 months 2 Bedrooms 1 Reception Room 1 Bathroom Garden, Period

Oxford Road
Approximate Gross Internal Area = 57.3 sq m / 616 sq ft

Winkworth

Although every attempt has been made to ensure accuracy, all measurements are approximate. The floorplan is for illustrative purposes only and not to scale. © www.prspective.co.uk

This floorplan is for illustration purposes only and is not to scale. The position and size of doors, windows, appliances and other features are approximate.

Chiswick | 020 8994 7096 | chiswick@winkworth.co.uk