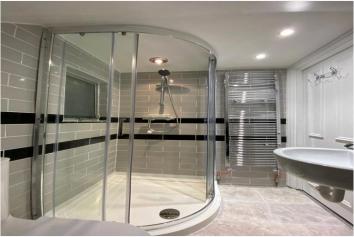

## **DESCRIPTION:**

A raised ground floor apartment forming part of this Victorian house. With two bedrooms, a good size kitchen/breakfast room and modern bathroom. The private rear garden has just been extended by the current owner and is in excess of 100 ft and also houses a cabin/shed on a concrete base. No onward chain.