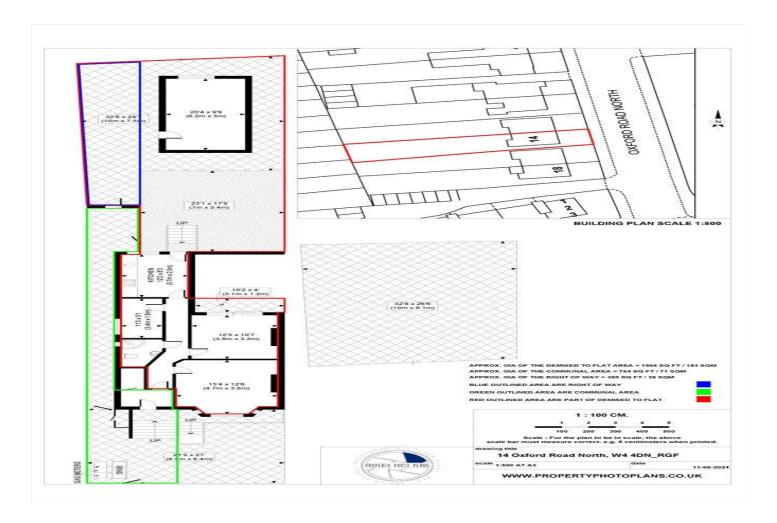

## **ACCOMMODATION**

Share of Freehold 104 years 11 months 2 Bedrooms 1 Reception Room 1 Bathroom Garden, Period

Oxford Road
Approximate Gross Internal Area = 57.3 sq m / 616 sq ft

Winkworth

Although every attempt has been made to ensure accuracy, all measurements are approximate. The floorplan is for illustrative purposes only and not to scale. © www.prspective.co.uk