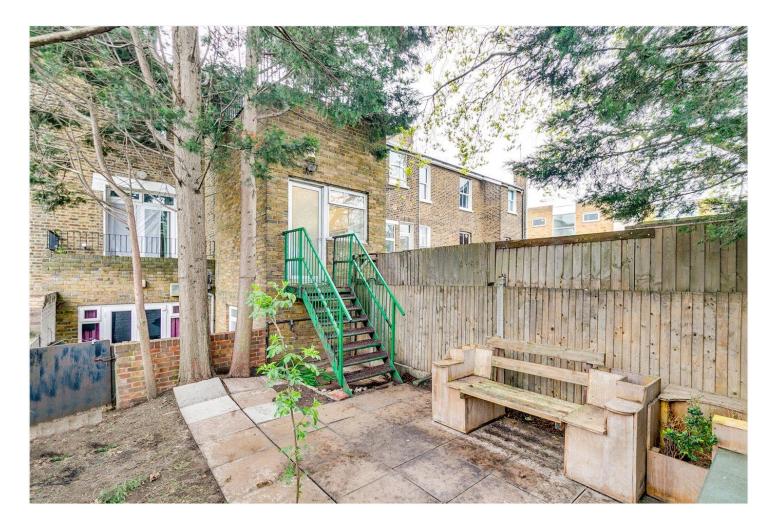

## **DESCRIPTION:**

A raised ground floor apartment forming part of this Victorian house. With two bedrooms, a good size kitchen/breakfast room and modern bathroom. The private rear garden has just been extended by the current owner and is in excess of 100 ft and also houses a cabin/shed on a concrete base. No onward chain.