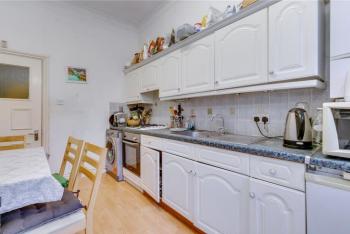

## **DESCRIPTION:**

A raised ground floor apartment forming part of this Victorian house. With two bedrooms, a good size kitchen/breakfast room and modern bathroom. The private rear garden has just been extended by the current owner and is in excess of 100 ft and also houses a cabin/shed on a concrete base. No onward chain.