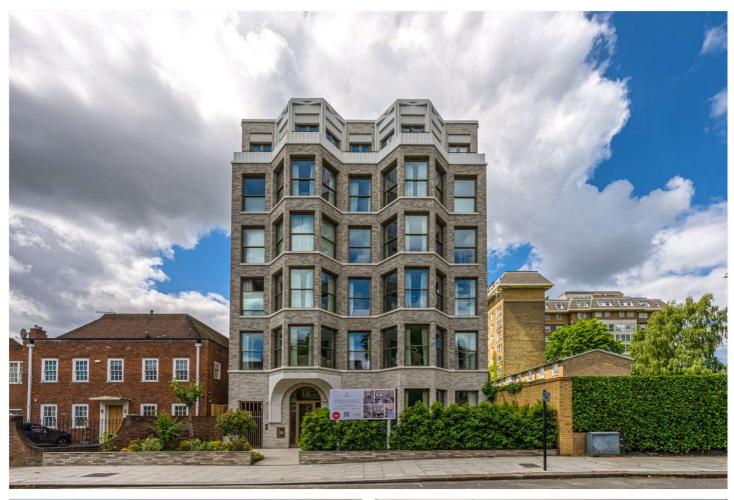

## 1A ST JOHN'S WOOD PARK, LONDON, NW8 **£2,300,000 LEASEHOLD**

A remarkable three-double bedroom apartment, located on the second-floor of this brand new development designed by the international award-winning architects Maccreanor Lavington. The property benefits from high ceilings with inset LED spotlights throughout, engineered oak wooden flooring with under floor heating and a comfort cooling system to all rooms. The bedrooms are fully equipped with bespoke fitted wardrobes by Novamobili and each room also benefits from a juliet balcony. In addition there are two bathrooms (one is en-suite) with floor-to-ceiling porcelain tiles, Grohe chrome fittings and backlit vanity mirrors. The open-plan Poggenpohl kitchen is exceptional, with fully fitted Miele appliances, a stunning 20mm Caesarstone worktop and breakfast bar area, which leads on to a spacious living room, with a bay window / dining area overlooking St John's Wood Park. Naturally the development has a secure, portered entrance and is located less than one mile away from the newly landscaped St John's Wood High Street, Regents Park, Primrose Hill, not to mention both Lord's Cricket ground and St John's Wood Underground Station (Jubilee Line)