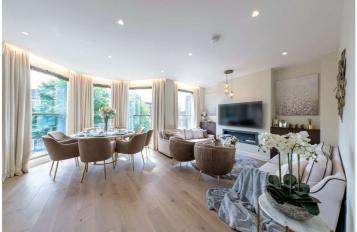

## 1A ST JOHN'S WOOD PARK, LONDON, NW8 **£2,300,000 LEASEHOLD**

A remarkable three-double bedroom apartment, located on the second-floor of this brand new development designed by the international award-winning architects Maccreanor Lavington. The property benefits from high ceilings with inset LED spotlights throughout, engineered oak wooden flooring with under floor heating and a comfort cooling system to all rooms. The bedrooms are fully equipped with bespoke fitted wardrobes by Novamobili and each room also benefits from a juliet balcony. In addition there are two bathrooms (one is en-suite) with floor-to-ceiling porcelain tiles, Grohe chrome fittings and backlit vanity mirrors. The open-plan Poggenpohl kitchen is exceptional, with fully fitted Miele appliances, a stunning 20mm Caesarstone worktop and breakfast bar area, which leads on to a spacious living room, with a bay window / dining area overlooking St John's Wood Park. Naturally the development has a secure, portered entrance and is located less than one mile away from the newly landscaped St John's Wood High Street, Regents Park, Primrose Hill, not to mention both Lord's Cricket ground and St John's Wood Underground Station (Jubilee Line)