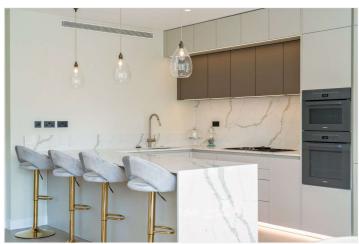

## 1A ST JOHN'S WOOD PARK, LONDON, NW8 **£2,300,000 LEASEHOLD**

A remarkable three-double bedroom apartment, located on the second-floor of this brand new development designed by the international award-winning architects Maccreanor Lavington. The property benefits from high ceilings with inset LED spotlights throughout, engineered oak wooden flooring with under floor heating and a comfort cooling system to all rooms. The bedrooms are fully equipped with bespoke fitted wardrobes by Novamobili and each room also benefits from a juliet balcony. In addition there are two bathrooms (one is en-suite) with floor-to-ceiling porcelain tiles, Grohe chrome fittings and backlit vanity mirrors. The open-plan Poggenpohl kitchen is exceptional, with fully fitted Miele appliances, a stunning 20mm Caesarstone worktop and breakfast bar area, which leads on to a spacious living room, with a bay window / dining area overlooking St John's Wood Park. Naturally the development has a secure, portered entrance and is located less than one mile away from the newly landscaped St John's Wood High Street, Regents Park, Primrose Hill, not to mention both Lord's Cricket ground and St John's Wood Underground Station (Jubilee Line)