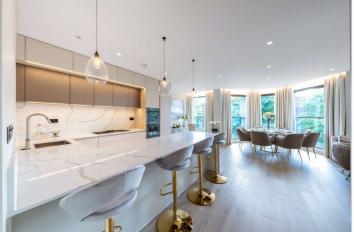

## 1A ST JOHN'S WOOD PARK, LONDON, NW8 **£2,300,000 LEASEHOLD**

A remarkable three-double bedroom apartment, located on the second-floor of this brand new development designed by the international award-winning architects Maccreanor Lavington. The property benefits from high ceilings with inset LED spotlights throughout, engineered oak wooden flooring with under floor heating and a comfort cooling system to all rooms. The bedrooms are fully equipped with bespoke fitted wardrobes by Novamobili and each room also benefits from a juliet balcony. In addition there are two bathrooms (one is en-suite) with floor-to-ceiling porcelain tiles, Grohe chrome fittings and backlit vanity mirrors. The open-plan Poggenpohl kitchen is exceptional, with fully fitted Miele appliances, a stunning 20mm Caesarstone worktop and breakfast bar area, which leads on to a spacious living room, with a bay window / dining area overlooking St John's Wood Park. Naturally the development has a secure, portered entrance and is located less than one mile away from the newly landscaped St John's Wood High Street, Regents Park, Primrose Hill, not to mention both Lord's Cricket ground and St John's Wood Underground Station (Jubilee Line)