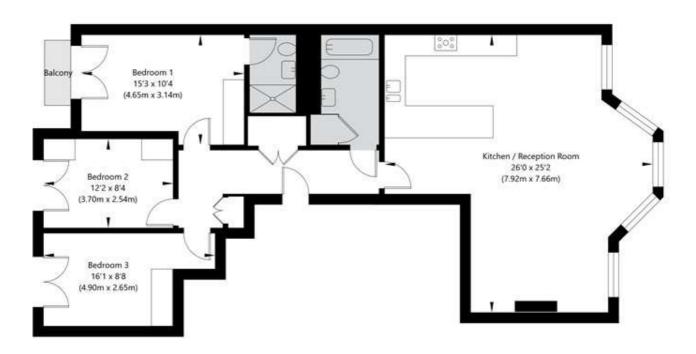

## St John's Wood Park, London NW8 6QS

Second Floor GROSS INTERNAL FLOOR AREA APPROX. 103.65 SQ M / 1116 SQ FT

APPROXIMATE GROSS INTERNAL FLOOR AREA 103.65 SQ M / 1116 SQ FT
THIS FLOOR PLAN IS FOR ILLUSTRATIVE PURPOSES ONLY AND
SHOULD BE USED FOR THIS PURPOSE BY PROSPECTIVE APPLICANTS AS ITS NOT TO SCALE.