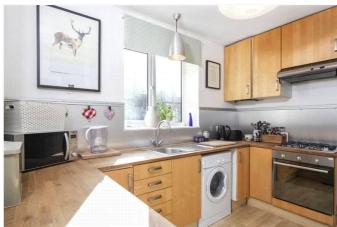

#### **DESCRIPTION**

The flat offers well-proportioned accommodation, comprising reception room with bay window and fireplace, kitchen, bathroom and bedroom. The property further benefits from numerous period features and a good range of built in storage.