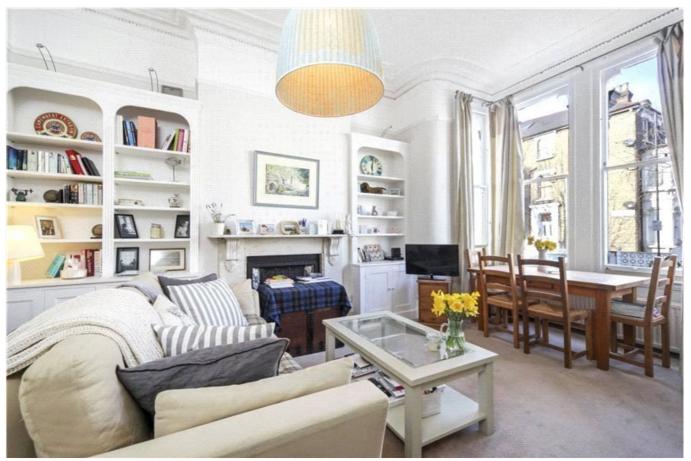

#### **DESCRIPTION**

The flat offers well-proportioned accommodation, comprising reception room with bay window and fireplace, kitchen, bathroom and bedroom. The property further benefits from numerous period features and a good range of built in storage.