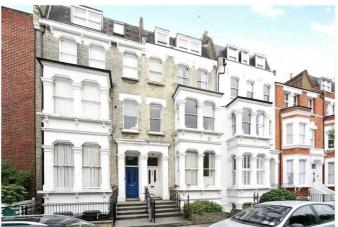

## Netherwood Road, Brook Green, W14

£535,000 Share of Freehold

An extremely well presented one bedroom flat on the raised ground floor of a mid-terrace Victorian house.

Reception Room | Kitchen | Bedroom | Bathroom | 557 Sq Ft / 52 Sq M | Council Tax Band D | EPC Rating Band C

#### **LOCATION**

The property is located towards the northern end of Netherwood Road, ideal for the numerous amenities on offer in not only Brook Green, but also Shepherds Bush. Westfield London is within easy reach, whilst the closest stations are Shepherds Bush (Central and Overground lines) and Hammersmith (Piccadilly, District, Hammersmith & City and Circle lines). The eagerly anticipated Olympia redevelopment is also just a short walk away.