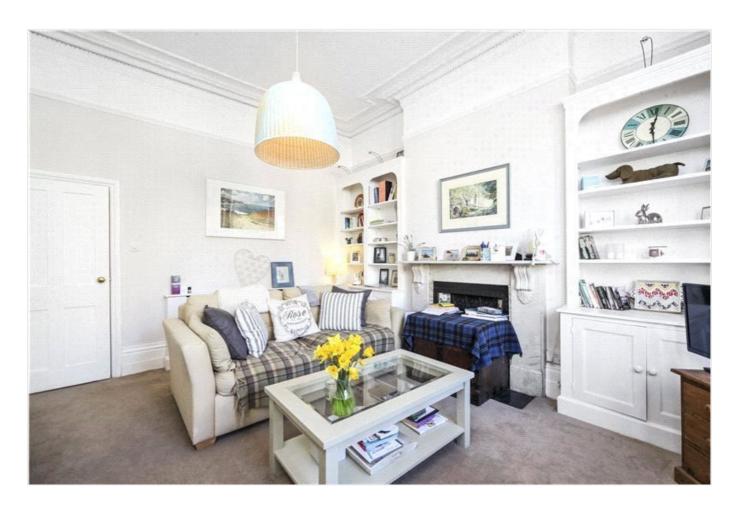

#### **DESCRIPTION**

The flat offers well-proportioned accommodation, comprising reception room with bay window and fireplace, kitchen, bathroom and bedroom. The property further benefits from numerous period features and a good range of built in storage.