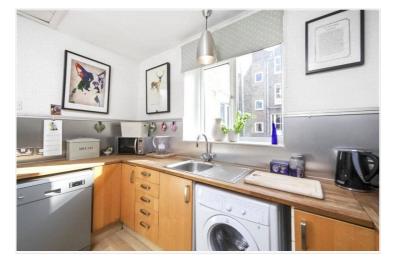

#### **DESCRIPTION**

The flat offers well-proportioned accommodation, comprising reception room with bay window and fireplace, kitchen, bathroom and bedroom. The property further benefits from numerous period features and a good range of built in storage.