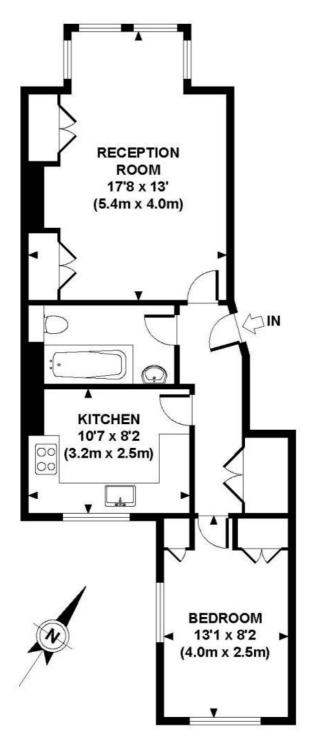

### NETHERWOOD ROAD

RAISED GROUND FLOOR GROSS INTERNAL

The displayed square footage is taken from the floor plans with measurements created using the Royal Institute of Chartered Surveyors' Code of Practice for Measuring. These measurements are approximate and included for illustrative purposes only. Winkworth does not make any representation as to the accuracy of these measurements and you should seek to verify them for yourself. Winkworth accept no liability for any loss you may suffer if you rely on these measurements.