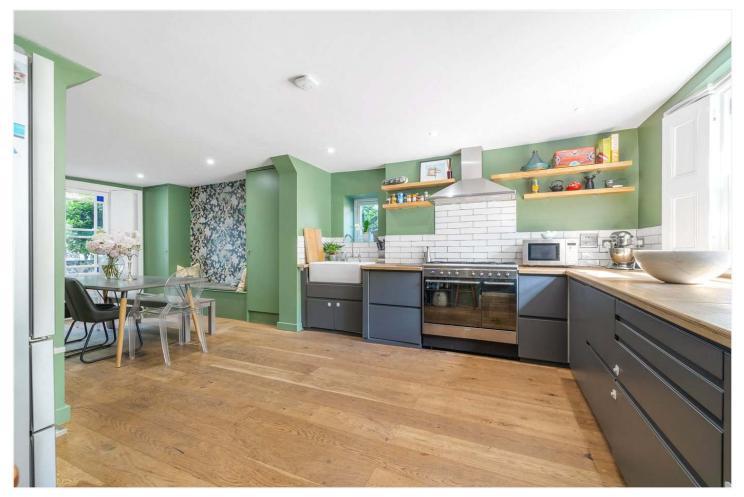

## **DESCRIPTION:**

Presented to the market is this unique opportunity to own a charming three-bedroom townhouse in the heart of SE15. Beautifully finished throughout and boasting ample character with original features and stunning stained-glass windows this property is one to see. Offering a large and matured garden, this is the perfect oasis in the heart of the city, a well-suited space for entertaining, also offering the opportunity for extension. Located within are three well sized double bedrooms and a family bathroom on the top two floors, alongside a walk-in dressing room in the principal suite, two large reception rooms on the ground floor which leads to a second family bathroom and then down to the stylish kitchen/dining space with direct access to the large rear garden. The property is ideally situated close to a range of amenities, including excellent local schools, parks and green spaces, as well as excellent transport links from Peckham Rye. Early viewing is highly advised as this is a rare opportunity on a highly sought after Road.

## **AT A GLANCE**

- Three Double Bedrooms inc A Walk-in Dressing Room
- Large Stylish Kitchen/Diner
- Two Bathrooms
- Double Reception Room
- Utility Room
- Potential To Extend (STPP)
- School Catchment Area
- Semi-Detached Town House