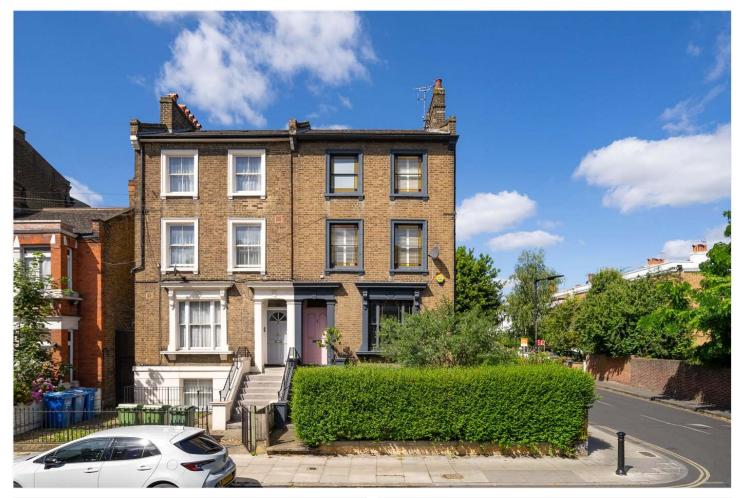

LYNDHURST WAY, PECKHAM RYE, LONDON, SE15 OIEO £2,000,000 FREEHOLD

PRESENTED TO THE MARKET IS THIS UNIQUE PPORTUNITY TO OWN A CHARMING THREE-BEDROOM TOWNHOUSE IN THE HEART OF SE15. Winkworth

Dulwich | 020 8299 2722 | dulwich@winkworth.co.uk

## **DESCRIPTION:**

Presented to the market is this unique opportunity to own a charming three-bedroom townhouse in the heart of SE15. Beautifully finished throughout and boasting ample character with original features and stunning stained-glass windows this property is one to see. Offering a large and matured garden, this is the perfect oasis in the heart of the city, a well-suited space for entertaining, also offering the opportunity for extension. Located within are three well sized double bedrooms and a family bathroom on the top two floors, alongside a walk-in dressing room in the principal suite, two large reception rooms on the ground floor which leads to a second family bathroom and then down to the stylish kitchen/dining space with direct access to the large rear garden. The property is ideally situated close to a range of amenities, including excellent local schools, parks and green spaces, as well as excellent transport links from Peckham Rye. Early viewing is highly advised as this is a rare opportunity on a highly sought after Road.