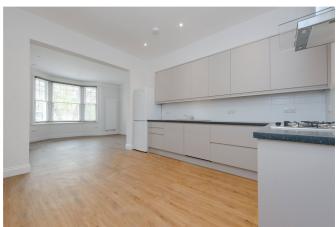

## **DESCRIPTION:**

Set within a beautiful Mansion building, this three bedroom, two bathroom, first floor flat offers ample space with open plan living. All bedrooms are doubles, with one benefitting from an en-suite bathroom. The front reception room has a feature fireplace, sash windows and hard wood flooring which opens up to a bright and airy open plan and contemporary kitchen, with space for a large dining table. Leading out from the rear bedroom, you have access via spiral staircase down to a beautifully kept communal garden - perfect for summer BBQ's and entertaining. The property further benefits from being offered with no-upper chain.