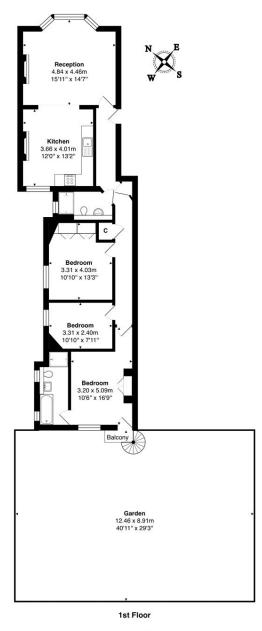

Winkworth

Total Area: 95.6  $m^2 \dots 1029 \ ft^2$  (excluding garden) All measurements are approximate and for display purposes only

This floorplan is for illustration purposes only and is not to scale. The position and size of doors, windows, appliances and other features are approximate.