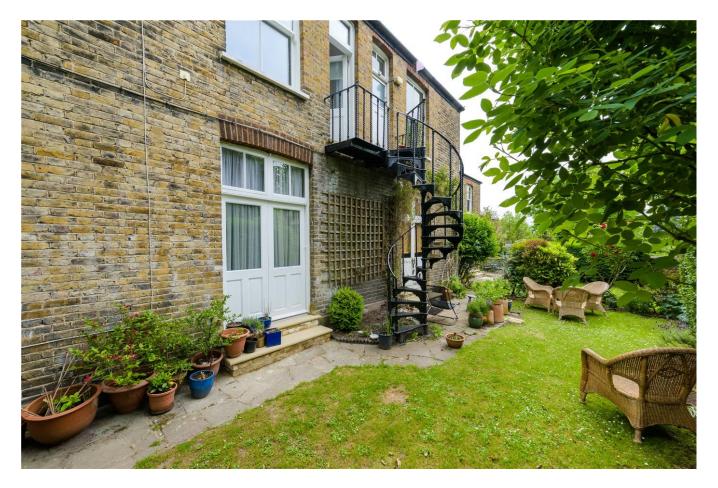

## **DESCRIPTION:**

Set within a beautiful Mansion building, this three bedroom, two bathroom, first floor flat offers ample space with open plan living. All bedrooms are doubles, with one benefitting from an en-suite bathroom. The front reception room has a feature fireplace, sash windows and hard wood flooring which opens up to a bright and airy open plan and contemporary kitchen, with space for a large dining table. Leading out from the rear bedroom, you have access via spiral staircase down to a beautifully kept communal garden - perfect for summer BBQ's and entertaining. The property further benefits from being offered with no-upper chain.