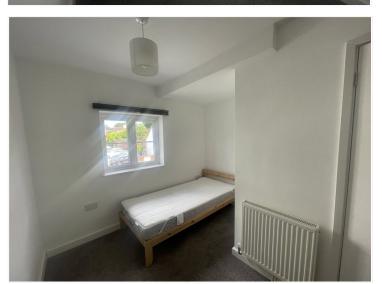

There are four bedrooms all of which have their own private shower rooms.

The newly fitted Kitchen has fitted cupboards and worksurface, four ring electric hob and single oven, fridge freezer, dishwasher and washer dryer.

Communal Garden with covered bike store

- -Ideal for a group of four UCA students to rent as a whole.
- -All students need UK based Guarantors or will need to pay the year's rent in advance.
- -Within a strictly no smoking building.
- -Beds and cupboards provided in each bedroom. There is also a sofa and dining table in the communal space.
- -Tenants responsible for utility bills.
- -No pets.
- -Residents parking.