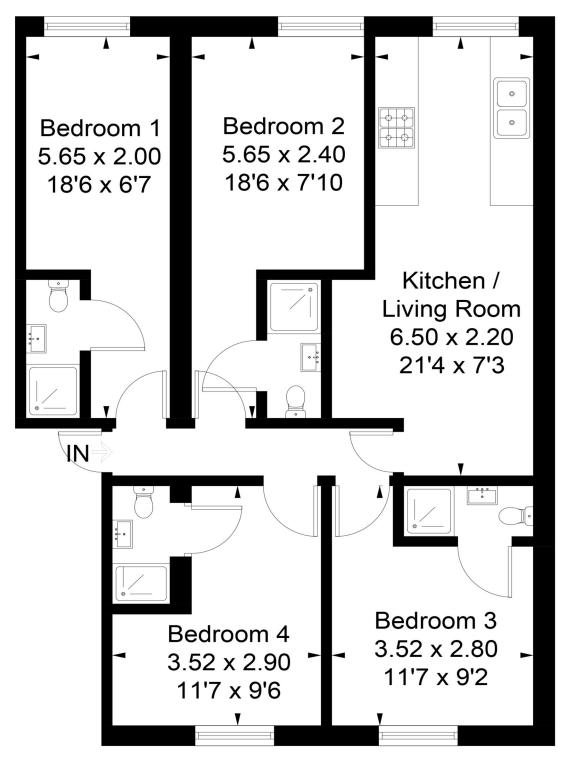

# First Floor

Drawn for illustration and identification purposes only by fourwalls-group.com 272065

Tel 01252 733042 Email Farnham@winkworth.co.uk 99 West Street, Farnham, GU9 7EN

West Street, Farnham, GU9

#### **ACCOMMODATION**

5 minutes to UCA

4 bedrooms,

4 shower rooms,

Open plan Living Room/ Kitchen/ Dining Room.

Shared garden with bike sheds

There are four bedrooms all of which have their own private shower rooms.

The newly fitted Kitchen has fitted cupboards and worksurface, four ring electric hob and single oven, fridge freezer, dishwasher and washer dryer.

Communal Garden with covered bike store

- -Ideal for a group of four UCA students to rent as a whole.
- -All students need UK based Guarantors or will need to pay the year's rent in advance.
- -Within a strictly no smoking building.
- -Beds and cupboards provided in each bedroom. There is also a sofa and dining table in the communal space.
- -Tenants responsible for utility bills.
- -No pets.
- -Residents parking.