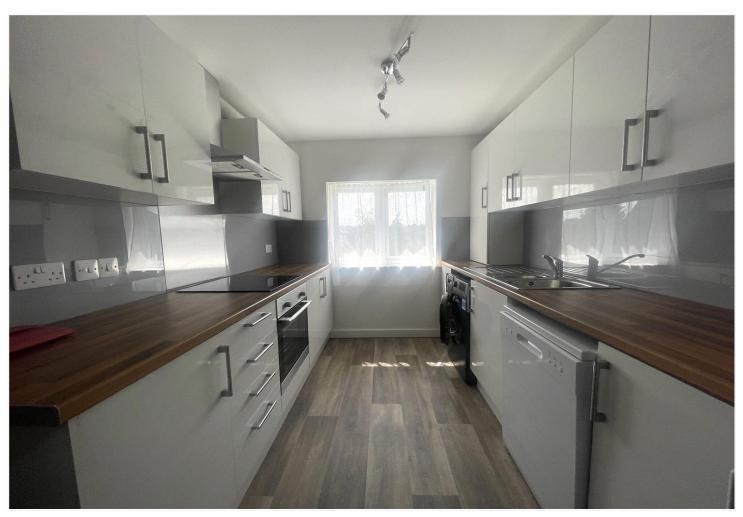

There are four bedrooms all of which have their own private shower rooms.

The newly fitted Kitchen has fitted cupboards and worksurface, four ring electric hob and single oven, fridge freezer, dishwasher and washer dryer.