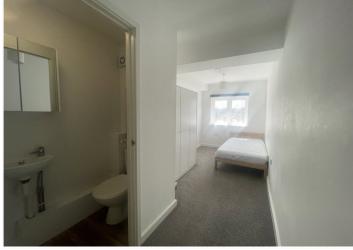

There are four bedrooms all of which have their own private shower rooms.

The newly fitted Kitchen has fitted cupboards and worksurface, four ring electric hob and single oven, fridge freezer, dishwasher and washer dryer.