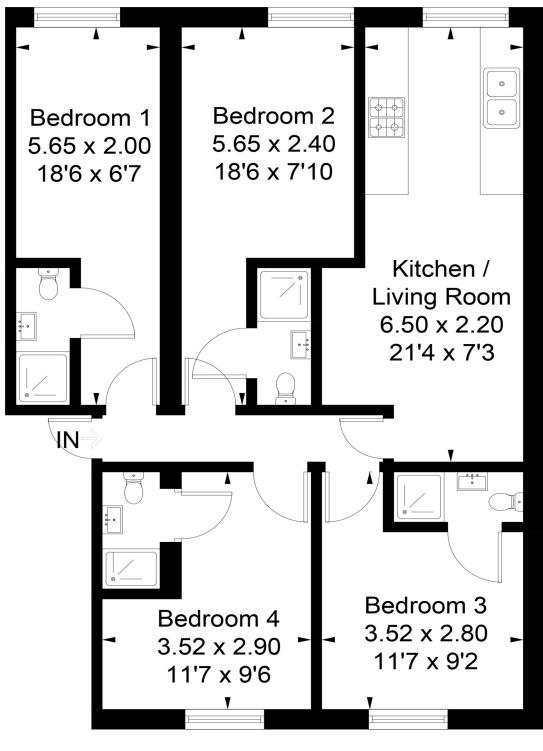

Flat 4

First Floor

Drawn for illustration and identification purposes only by fourwalls-group.com 272065

Tel 01252 733042 Email Farnham@winkworth.co.uk 99 West Street, Farnham, GU9 7EN

West Street, Farnham, GU9

### **ACCOMMODATION**

5 minutes to UCA

4 bedrooms,

4 shower rooms,

Open plan Living Room/ Kitchen/ Dining Room.

Shared garden with bike sheds

There are four bedrooms all of which have their own private shower rooms.

The newly fitted Kitchen has fitted cupboards and worksurface, four ring electric hob and single oven, fridge freezer, dishwasher and washer dryer.

Communal Garden with covered bike store

- -Ideal for a group of four UCA students to rent as a whole.
- -All students need UK based Guarantors or will need to pay the year's rent in advance.
- -Within a strictly no smoking building.
- -Beds and cupboards provided in each bedroom. There is also a sofa and dining table in the communal space.
- -Tenants responsible for utility bills.
- -No pets.
- -Residents parking.