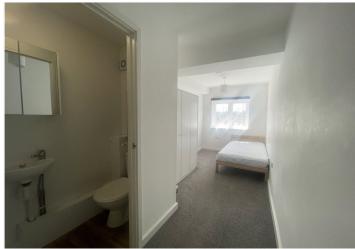

There are four bedrooms all of which have their own private shower rooms.

The newly fitted Kitchen has fitted cupboards and worksurface, four ring electric hob and single oven, fridge freezer, dishwasher and washer dryer.

Communal Garden with covered bike store

- -Ideal for a group of four UCA students to rent as a whole.
- -All students need UK based Guarantors or will need to pay the year's rent in advance.
- -Within a strictly no smoking building.
- -Beds and cupboards provided in each bedroom. There is also a sofa and dining table in the communal space.
- -Tenants responsible for utility bills.
- -No pets.
- -Residents parking.