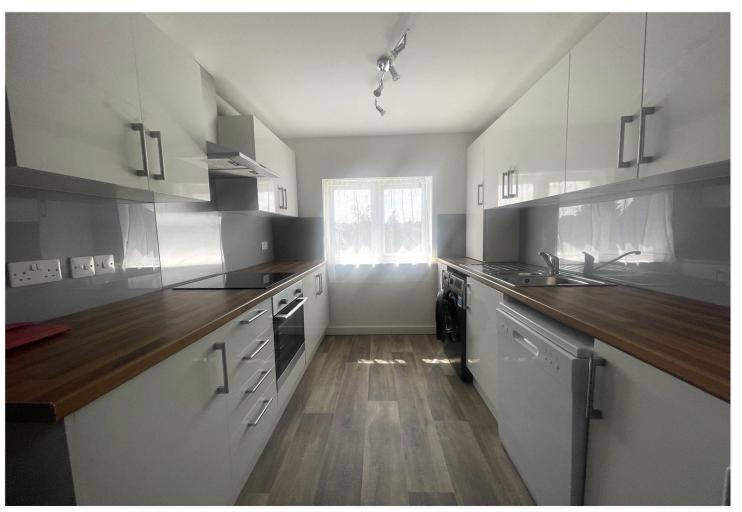

There are four bedrooms all of which have their own private shower rooms.

The newly fitted Kitchen has fitted cupboards and worksurface, four ring electric hob and single oven, fridge freezer, dishwasher and washer dryer.