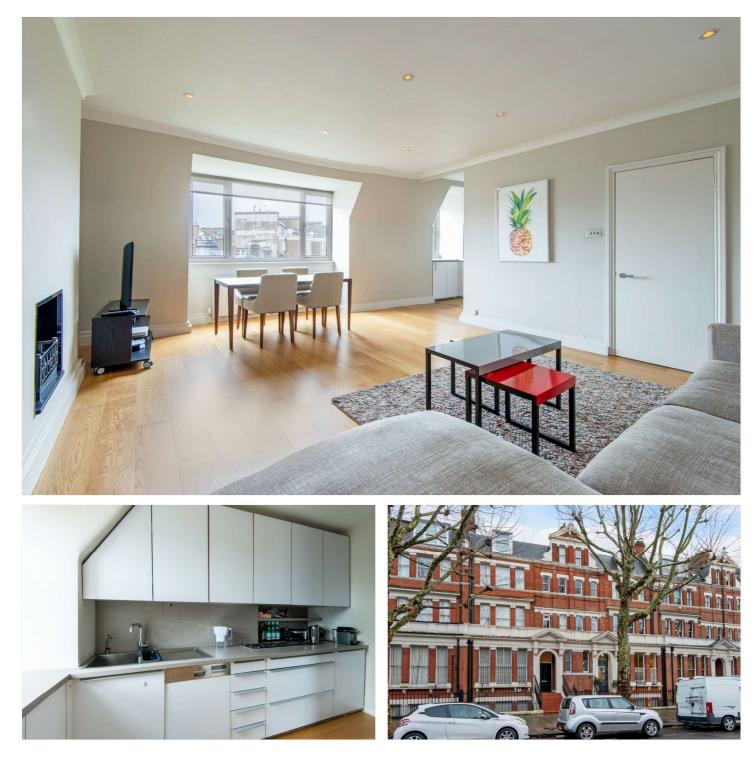

## SUTHERLAND AVENUE, W9 £750 PER WEEK UNFURNISHED

Situated on the top floor of this sought after period house on Sutherland Avenue, we are delighted to offer this contemporary style two-bedroom apartment. The property offers many benefits which includes a passenger lift, superb views of the communal gardens and a kitchen with integrated appliances. The nearest Underground Stations are Maida Vale and Warwick Avenue (Bakerloo line - 0.3 miles).

Principal Bedroom With En Suite Shower Room | Second Bedroom | Shower Room | Open Plan Reception/Kitchen/Dining Room | Passenger Lift | Communal Garden

for every step...