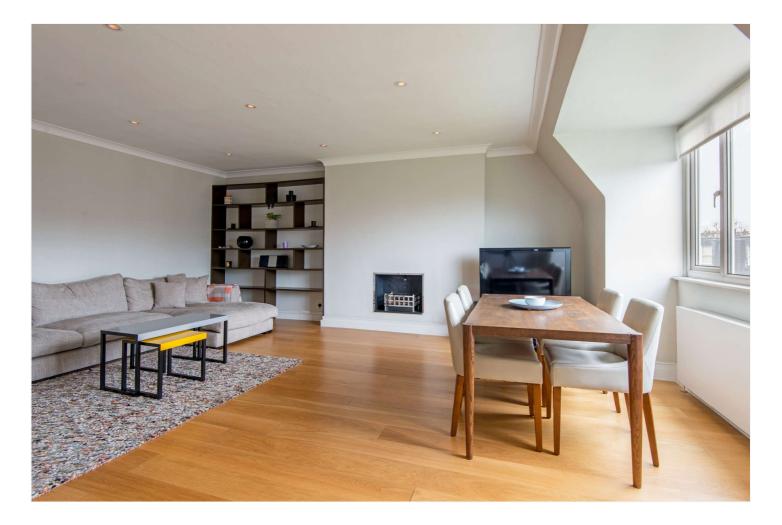

## SUTHERLAND AVENUE, W9 £750 PER WEEK UNFURNISHED

Situated on the top floor of this sought after period house on Sutherland Avenue, we are delighted to offer this contemporary style two-bedroom apartment. The property offers many benefits which includes a passenger lift, superb views of the communal gardens and a kitchen with integrated appliances. The nearest Underground Stations are Maida Vale and Warwick Avenue (Bakerloo line - 0.3 miles).

Principal Bedroom With En Suite Shower Room | Second Bedroom | Shower Room | Open Plan Reception/Kitchen/Dining Room | Passenger Lift | Communal Garden

for every step...