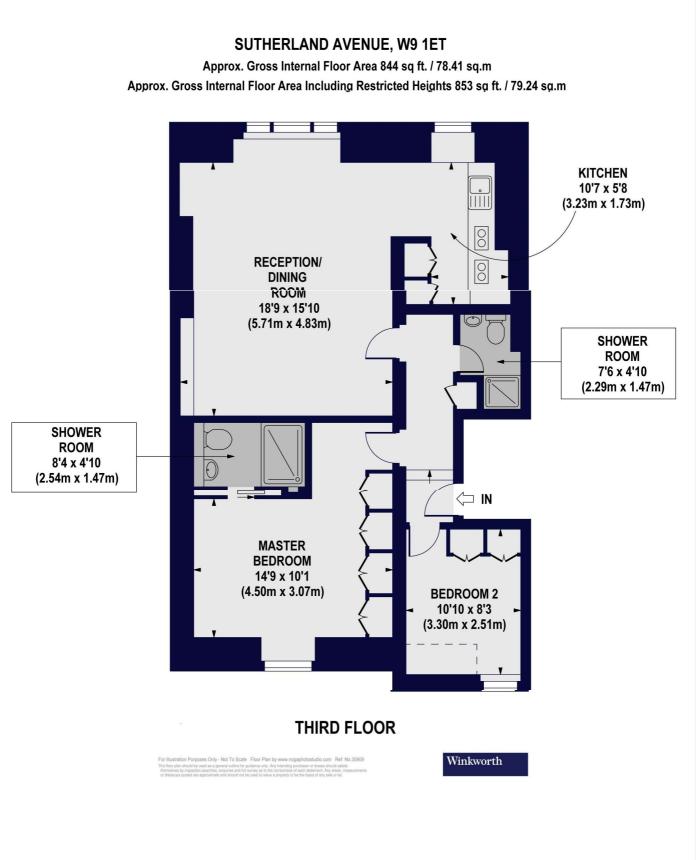

Principal Bedroom With En Suite Shower Room | Second Bedroom | Shower Room | Open Plan Reception/Kitchen/Dining Room | Passenger Lift | Communal Garden

for every step...