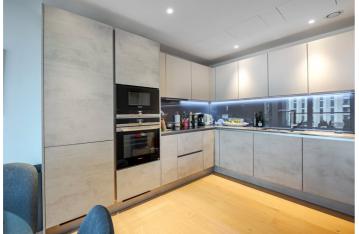

## SUTHERLAND STREET, SW<sub>1</sub>V

£2,850 PER MONTH **FURNISHED** 

A high spec, apartment in the heart of Pimlico. Located on the third floor, the flat comprises of a generous sized bedroom with inbuilt storage, a open plan reception and living room with, fully integrated kitchen and access to the private balcony. A modern bathroom with rainfall shower over bath and heated towel rail. The flat further benefits from a utility cupboard and a 24/7 Concierge.