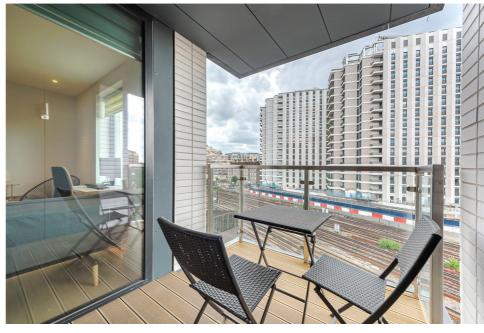

# At a glance... One Bedroom Council Tax Band: F Private balcony 24-hour concierge

Winkworth

## SUTHERLAND STREET, SW<sub>1</sub>V

£2,850 PER MONTH **FURNISHED** 

A high spec, apartment in the heart of Pimlico. Located on the third floor, the flat comprises of a generous sized bedroom with inbuilt storage, a open plan reception and living room with, fully integrated kitchen and access to the private balcony. A modern bathroom with rainfall shower over bath and heated towel rail. The flat further benefits from a utility cupboard and a 24/7 Concierge.