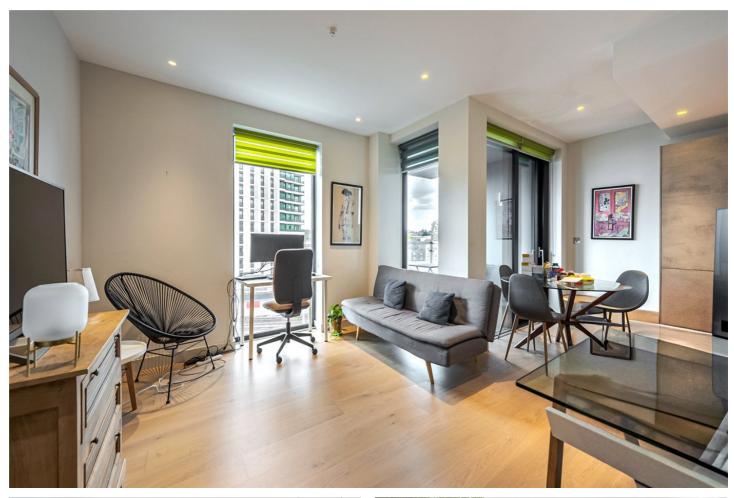

## SUTHERLAND STREET, SW<sub>1</sub>V

£2,850 PER MONTH **FURNISHED** 

A high spec, apartment in the heart of Pimlico. Located on the third floor, the flat comprises of a generous sized bedroom with inbuilt storage, a open plan reception and living room with, fully integrated kitchen and access to the private balcony. A modern bathroom with rainfall shower over bath and heated towel rail. The flat further benefits from a utility cupboard and a 24/7 Concierge.