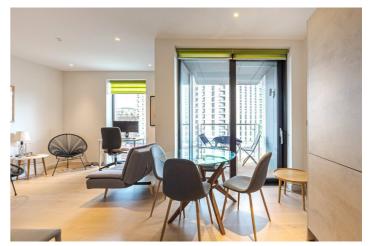

## SUTHERLAND STREET, SW<sub>1</sub>V

£2,850 PER MONTH **FURNISHED** 

A high spec, apartment in the heart of Pimlico. Located on the third floor, the flat comprises of a generous sized bedroom with inbuilt storage, a open plan reception and living room with, fully integrated kitchen and access to the private balcony. A modern bathroom with rainfall shower over bath and heated towel rail. The flat further benefits from a utility cupboard and a 24/7 Concierge.