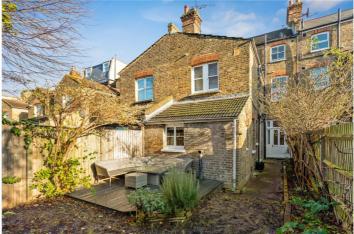

The heart of the home is the impressive open-plan kitchen and dining area, complete with shaker-style cabinetry, solid wood worktops, and a breakfast bar. French doors lead out to a private 50-foot garden—a true oasis with a decked seating area, a lawn, and mature shrubs, ideal for alfresco dining and summer gatherings.