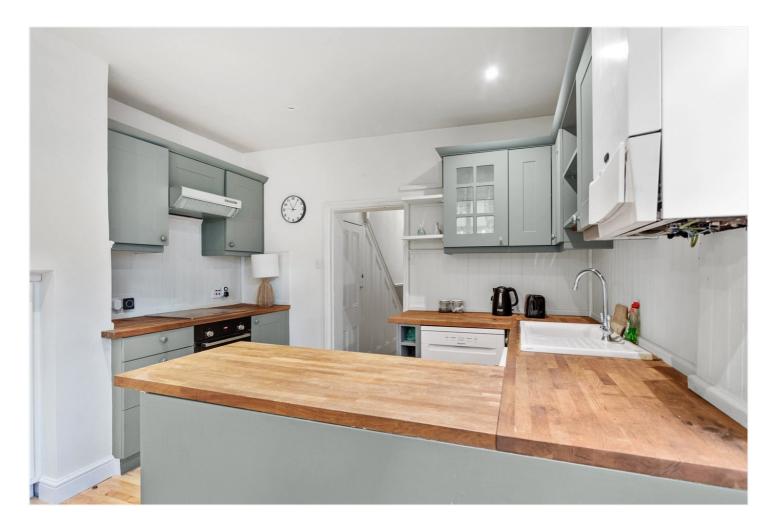

The heart of the home is the impressive open-plan kitchen and dining area, complete with shaker-style cabinetry, solid wood worktops, and a breakfast bar. French doors lead out to a private 50-foot garden—a true oasis with a decked seating area, a lawn, and mature shrubs, ideal for alfresco dining and summer gatherings.