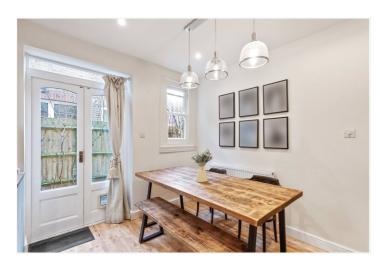

The heart of the home is the impressive open-plan kitchen and dining area, complete with shaker-style cabinetry, solid wood worktops, and a breakfast bar. French doors lead out to a private 50-foot garden—a true oasis with a decked seating area, a lawn, and mature shrubs, ideal for alfresco dining and summer gatherings.