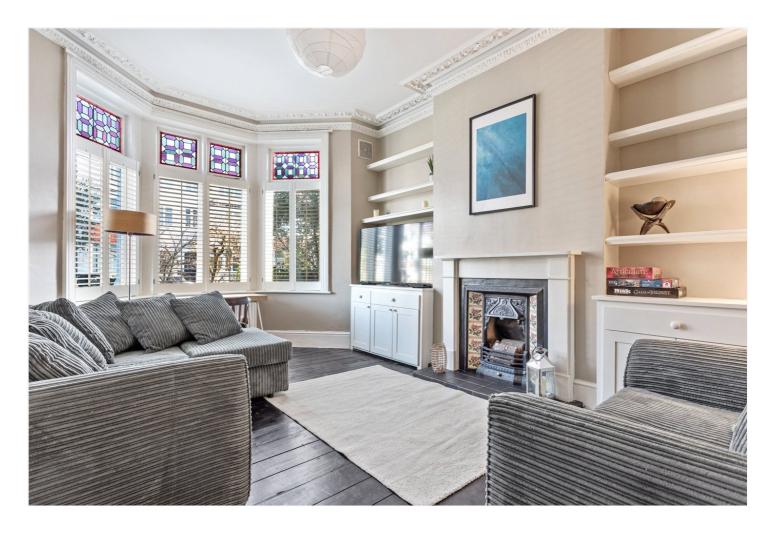

As you enter this delightful ground-floor apartment, you are greeted by a spacious reception room, featuring high ceilings, original cornicing, and a striking bay window adorned with plantation shutters, flooding the room with natural light. The stylish decor is complemented by bespoke built-in shelving and a feature fireplace, making it a perfect space for entertaining or relaxing.