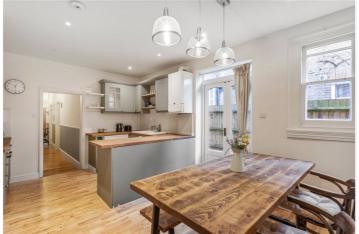

The heart of the home is the impressive open-plan kitchen and dining area, complete with shaker-style cabinetry, solid wood worktops, and a breakfast bar. French doors lead out to a private 50-foot garden—a true oasis with a decked seating area, a lawn, and mature shrubs, ideal for alfresco dining and summer gatherings.