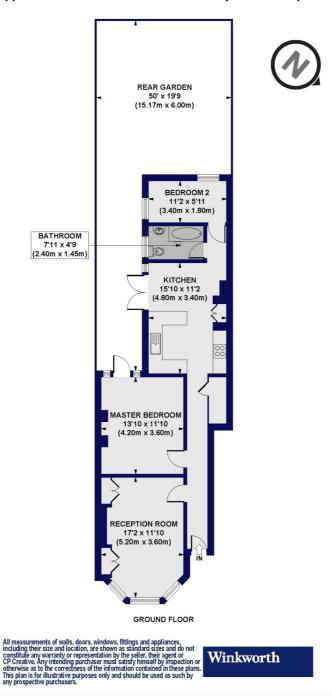

## Salford Road, SW2 Approx. Gross Internal Floor Area 771 sq. ft / 71.59 sq. m

This floorplan is for illustration purposes only and is not to scale. The position and size of doors, windows, appliances and other features are approximate.