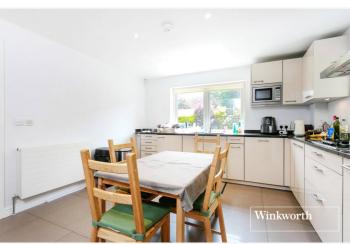

## **DESCRIPTION:**

We are pleased to offer this well-presented and spacious ground floor flat, set in modern block on Hendon Lane, within easy access to local amenities and transport links. The property offers over 1300 sq ft of living space, and comprises of a large reception room with doors leading out to private patio area and communal gardens, eat-in kitchen, three double bedrooms with en-suite to the primary bedroom, and ample storage. Further benefits include residents' parking and the Freehold interest.

## **AT A GLANCE**

- Modern purpose built block
- Ground floor
- Large reception room
- Eαt-in kitchen
- Three bedrooms
- En suite to primary bedroom
- Family bathroom
- Private Patio area
- Parking and communal gardens