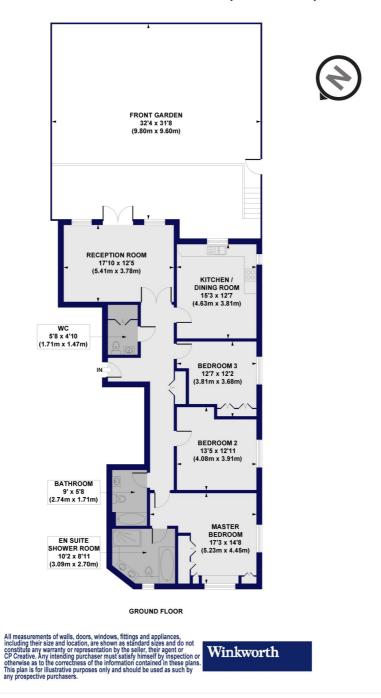

## Bermont Lodge, Hendon Lane, N3 Approx. Gross Internal Floor Area 1318 sq. ft / 122.46 sq. m

This floorplan is for illustration purposes only and is not to scale. The position and size of doors, windows, appliances and other features are approximate.