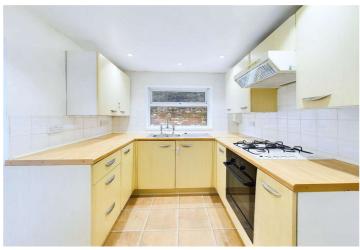

On the ground floor, the accommodation comprises a welcoming sitting room and a dining room, ideal for entertaining or relaxing. The kitchen is well appointed, with ample storage and workspace, leading to a convenient utility area.

# **Key Features:**

- Location: Situated in the heart of St Leonards, a highly desirable area of Exeter.
- **Bedrooms:** Two well-proportioned bedrooms.
- **Living Spaces:** Separate sitting room and dining room.
- **Kitchen & Utility:** A modern kitchen with adjoining utility area.
- **Bathroom:** Spacious first-floor family bathroom.
- **Garden:** Enclosed rear garden with views over Bull Meadow Park.
- Parking: On-street permit parking available.
- Local Amenities: Close to excellent schools, independent shops, cafes, and transport links.