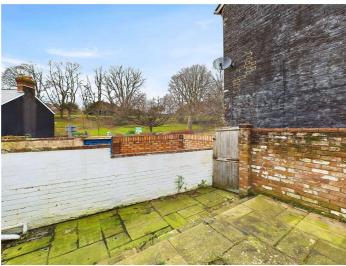

#### Outside:

The private rear garden provides a peaceful retreat, offering the perfect spot for outdoor dining or gardening, while enjoying delightful views over Bull Meadow Park.

# **Key Features:**

- Location: Situated in the heart of St Leonards, a highly desirable area of Exeter.
- **Bedrooms:** Two well-proportioned bedrooms.
- **Living Spaces:** Separate sitting room and dining room.
- **Kitchen & Utility:** A modern kitchen with adjoining utility area.
- **Bathroom:** Spacious first-floor family bathroom.
- **Garden:** Enclosed rear garden with views over Bull Meadow Park.
- Parking: On-street permit parking available.
- Local Amenities: Close to excellent schools, independent shops, cafes, and transport links.