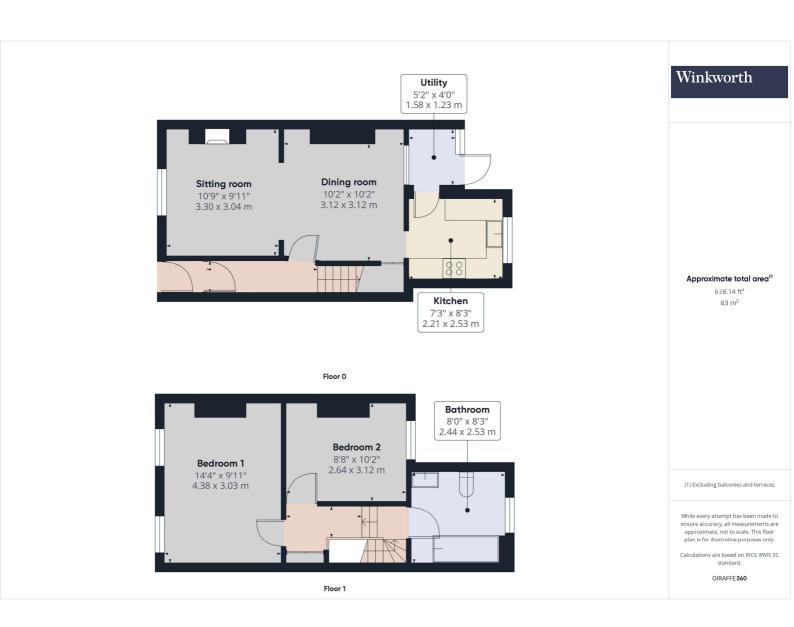

On the ground floor, the accommodation comprises a welcoming sitting room and a dining room, ideal for entertaining or relaxing. The kitchen is well appointed, with ample storage and workspace, leading to a convenient utility area.

Upstairs, the property boasts a generous main bedroom and a second bedroom, along with a well sized family bathroom.