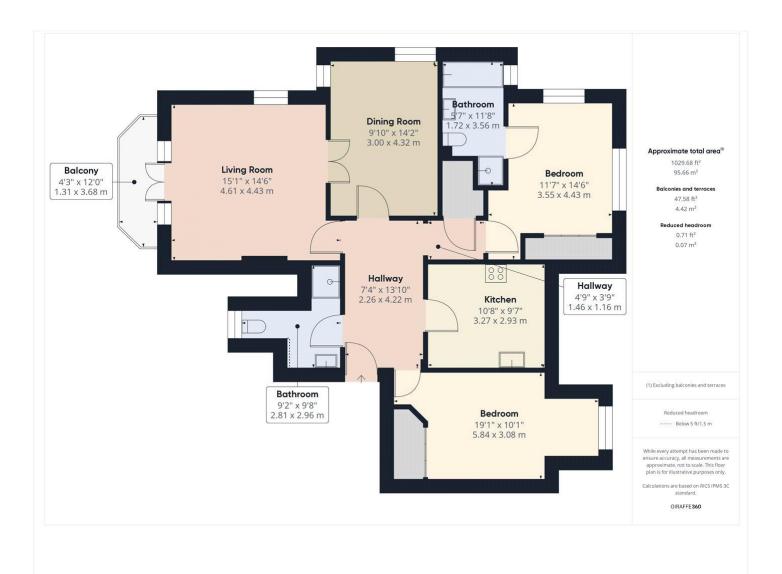

This floorplan is for illustration purposes only and is not to scale. The position and size of doors, windows, appliances and other features are approximate.

Reading | 0118 4022 300 | reading@winkworth.co.uk