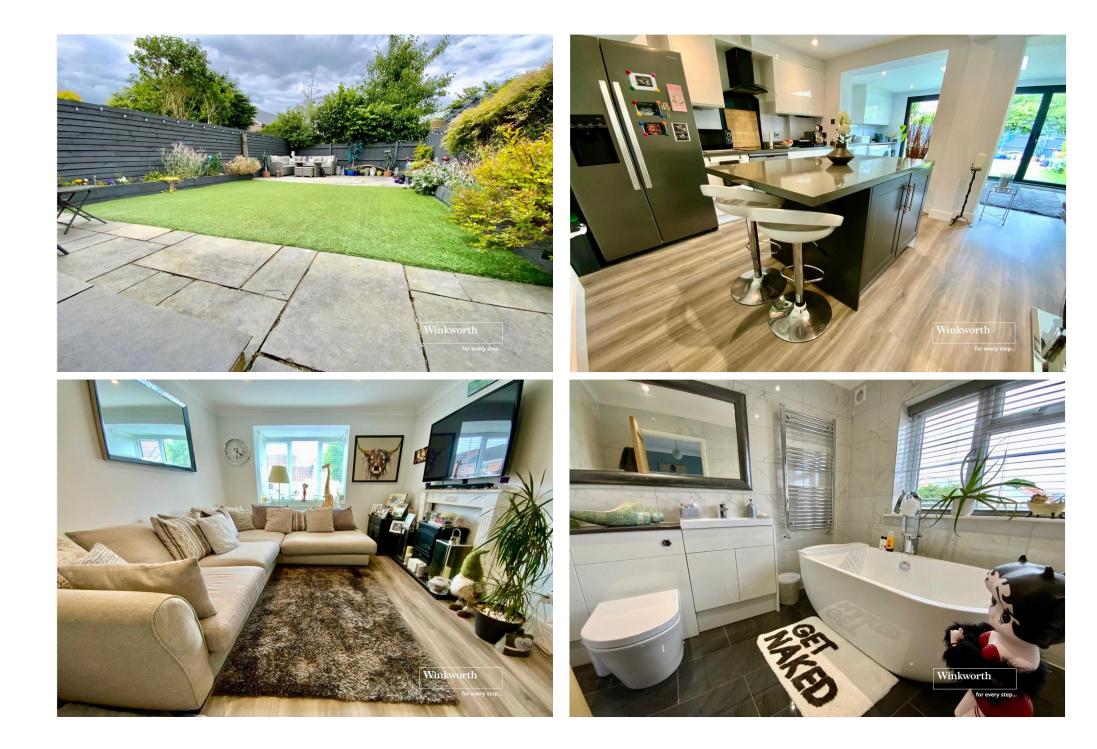

The first floor includes a good sized master bedroom with rear aspect window and luxury en suite bathroom. There is also a further two bedrooms and separate shower room.

To the ground floor is a further bedroom which has been converted from the garage (part remaining for storage space) and a cloakroom. The main living space is open plan and enjoys a dual aspect with bay window to the front and bi-fold doors to the garden at the rear.

The excellent living space is divided into a lounge area, dining area, fitted kitchen with some integrated appliances and central island, utility area and family area. Laminate wood flooring runs throughout and there is space for an American style fridge freezer in the kitchen.

Externally, the property benefits from a beautifully landscaped rear garden which has been mainly laid to artificial grass with two Indian stone patio areas and some raised borders.