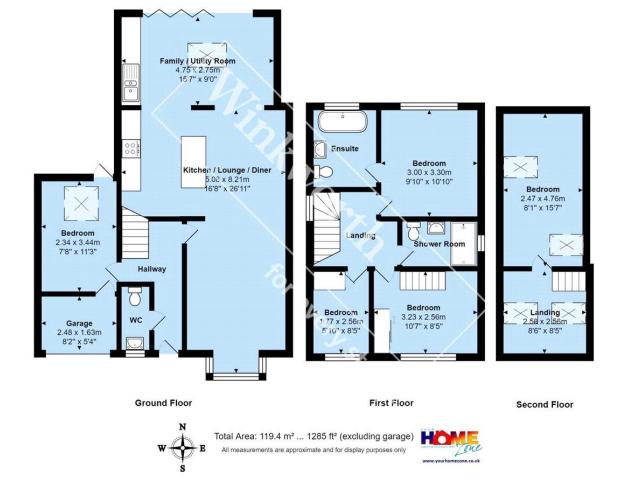

### **Description:**

Extended and beautifully presented link detached house very well situated within a short walk of Mudeford Wood, award winning beaches and the picturesque Mudeford quay. The versatile accommodation is laid out over three floors. The top floor includes a bedroom with Velux windows and separate landing/dressing area also with Velux windows.

The first floor includes a good sized master bedroom with rear aspect window and luxury en suite bathroom. There is also a further two bedrooms and separate shower room.

To the ground floor is a further bedroom which has been converted from the garage (part remaining for storage space) and a cloakroom. The main living space is open plan and enjoys a dual aspect with bay window to the front and bi-fold doors to the garden at the rear.

The excellent living space is divided into a lounge area, dining area, fitted kitchen with some integrated appliances and central island, utility area and family area. Laminate wood flooring runs throughout and there is space for an American style fridge freezer in the kitchen.