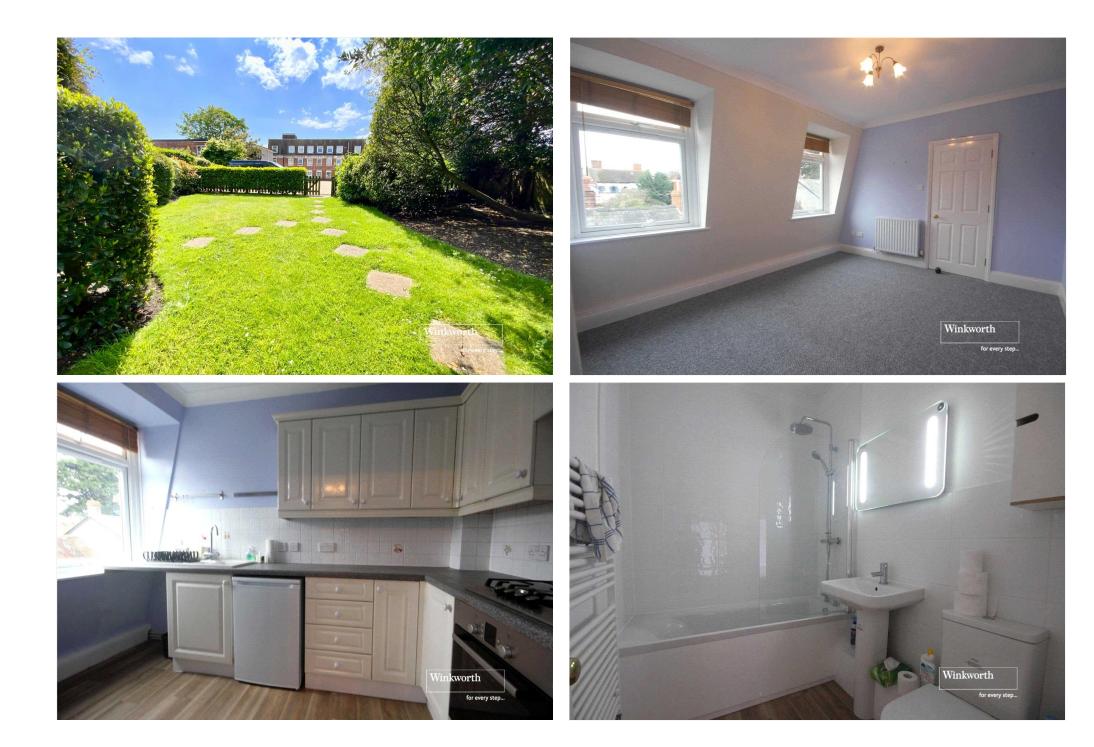

A light entrance hallway gives access to the accommodation. The spacious lounge is bright and airy by virtue of two large windows, and can easily house a dining table. The kitchen is modern and has an abundance of cupboard space with room for appliances.

Both bedrooms benefit from large windows with a lovely outlook onto the quiet cobbled street. The master bedroom also has ample built-in storage. The bathroom is modern and bright, and well presented.

Further benefits of the property include two parking spaces in a secure gated car park (which is a rarity for a town centre apartment) along with direct access to the picturesque Millstream through a pretty communal garden area.