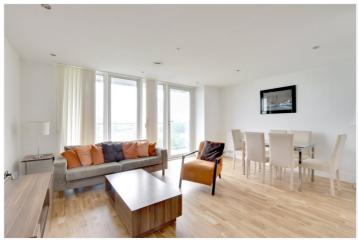

Found on the 8th floor (with lift) the property briefly comprises a fantastic 19ft, L-shaped, kitchen living room that leads on to an 20ft Balcony, with lovely and far reaching views. The kitchen area comes with all the usual fitted white goods one might expect. There are three good sized bedrooms and two bathrooms, including an ensuite. Added features include double glazing and plenty of storage, plus a fantastic communal roof terrace.