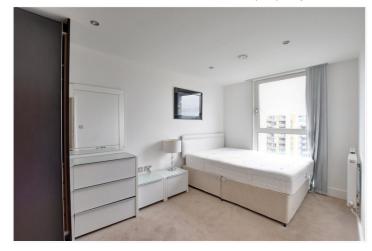

Found on the 8th floor (with lift) the property briefly comprises a fantastic 19ft, L-shaped, kitchen living room that leads on to an 20ft Balcony, with lovely and far reaching views. The kitchen area comes with all the usual fitted white goods one might expect. There are three good sized bedrooms and two bathrooms, including an ensuite. Added features include double glazing and plenty of storage, plus a fantastic communal roof terrace.

## AT A GLANCE

- stunning apartment
- three bedrooms
- 8th floor (with lift)
- 20ft private balcony
- great views
- huge communal rood terrace
- two bathrooms
- next to DLR
- close to Greenwich town
- no chain