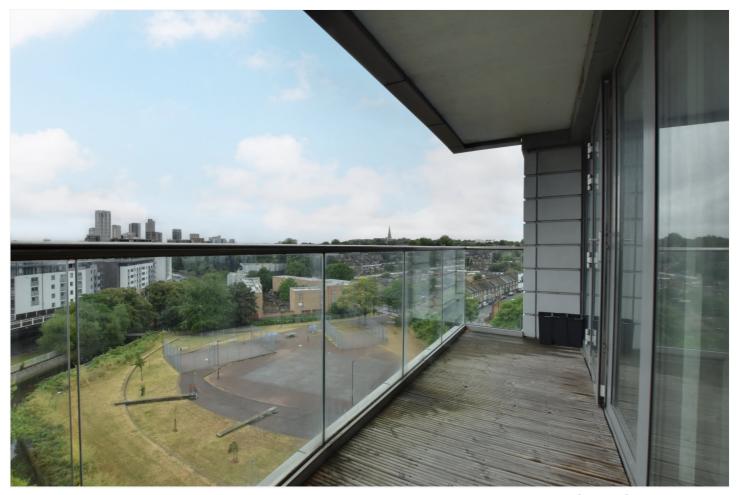

Found on the 8th floor (with lift) the property briefly comprises a fantastic 19ft, L-shaped, kitchen living room that leads on to an 20ft Balcony, with lovely and far reaching views. The kitchen area comes with all the usual fitted white goods one might expect. There are three good sized bedrooms and two bathrooms, including an ensuite. Added features include double glazing and plenty of storage, plus a fantastic communal roof terrace.