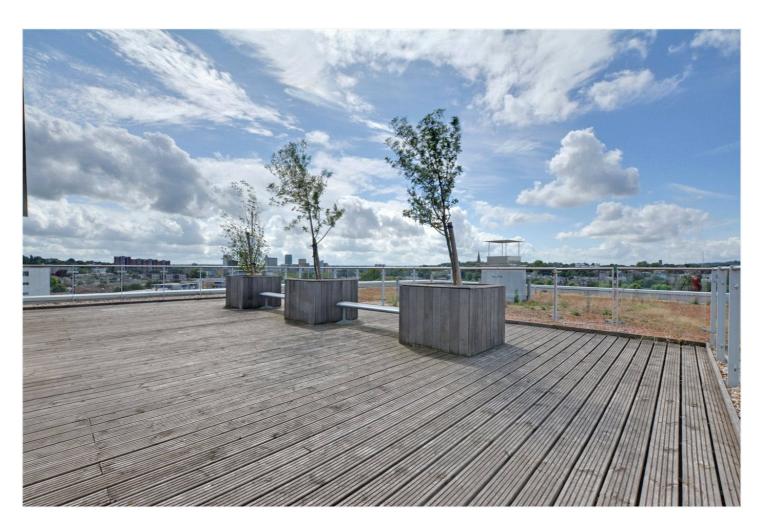

Found on the 8th floor (with lift) the property briefly comprises a fantastic 19ft, L-shaped, kitchen living room that leads on to an 20ft Balcony, with lovely and far reaching views. The kitchen area comes with all the usual fitted white goods one might expect. There are three good sized bedrooms and two bathrooms, including an ensuite. Added features include double glazing and plenty of storage, plus a fantastic communal roof terrace.

## AT A GLANCE

- stunning apartment
- three bedrooms
- 8th floor (with lift)
- 20ft private balcony
- great views
- huge communal rood terrace
- two bathrooms
- next to DLR
- close to Greenwich town
- no chain