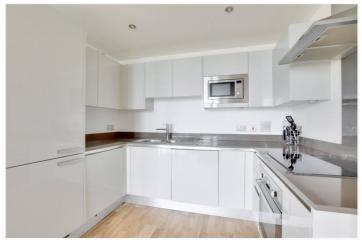

Found on the 8th floor (with lift) the property briefly comprises a fantastic 19ft, L-shaped, kitchen living room that leads on to an 20ft Balcony, with lovely and far reaching views. The kitchen area comes with all the usual fitted white goods one might expect. There are three good sized bedrooms and two bathrooms, including an ensuite. Added features include double glazing and plenty of storage, plus a fantastic communal roof terrace.