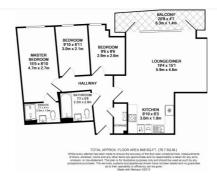

Found on the 8th floor (with lift) the property briefly comprises a fantastic 19ft, L-shaped, kitchen living room that leads on to an 20ft Balcony, with lovely and far reaching views. The kitchen area comes with all the usual fitted white goods one might expect. There are three good sized bedrooms and two bathrooms, including an ensuite. Added features include double glazing and plenty of storage, plus a fantastic communal roof terrace.

This floorplan is for illustration purposes only and is not to scale. The position and size of doors, windows, appliances and other features are approximate.

Greenwich | 02030533033 | greenwich@winkworth.co.uk