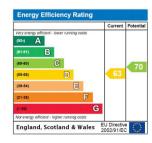

sted accordingly.

EPC Rating: D

Council Tax Band: C









## Worple Road, SW19 4EY

Approx Gross Internal Area = 66.53 sq m / 716 sq ft
Terrace = 14.25 sq m / 153 sq ft
Total = 80.78 sq m / 869 sq ft





Ref: Copyright B L E U

The Floor plan is not to scale and measurements and areas shown are approximate and therefore should be used for illustrative purposes only. The plan has been prepared in accordance with the RICS code of Measuring Practice and whilst we have confidence in the information produced it must not be relied on. Maximum lengths and widths are represented on the floor plan. If there is any aspect of particular importance, you should carry out or commission your own inspection of the property.

Copyright @ BLEUPLAN

Wimbledon | 02037614040 | wimbledon@winkworth.co.uk