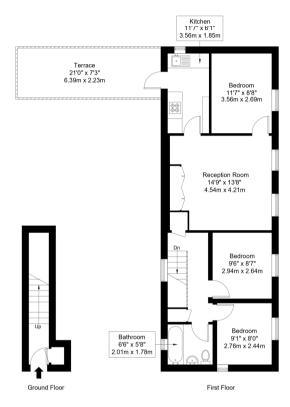

## Worple Road, SW19 4EY

Approx Gross Internal Area = 66.53 sq m / 716 sq ft
Terrace = 14.25 sq m / 153 sq ft
Total = 80.78 sq m / 869 sq ft

Ref: Copyright B L E U

The Floor plan is not to scale and measurements and areas shown are approximate and therefore should be used for illustrative purposes only. The plan has been prepared in accordance with the RICS code of Measuring Practice and whilst we have confidence in the information produced it must not be relied on. Maximum lengths and widths are represented on the floor plan. If there is any aspect of particular importance, you should carry out or commission your own inspection of the property.

Copyright @ BLEUPLAN

Wimbledon | 02037614040 | wimbledon@winkworth.co.uk