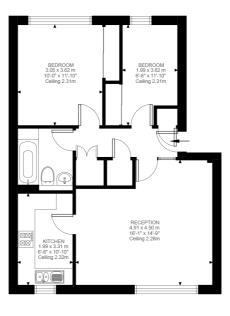

Second Floor 648 ft<sup>2</sup>

Freethorpe Close, SE19
Approximate Gross Internal Area
60.19 SQ.M / 648 SQ.FT

Illustration for identification purposes only. Not to scale. Floor Plan Drawn According To RICS Guidelines.

This floorplan is for illustration purposes only and is not to scale. The position and size of doors, windows, appliances and other features are approximate.

Crystal Palace | 02038693222 | crystalpalace@winkworth.co.uk