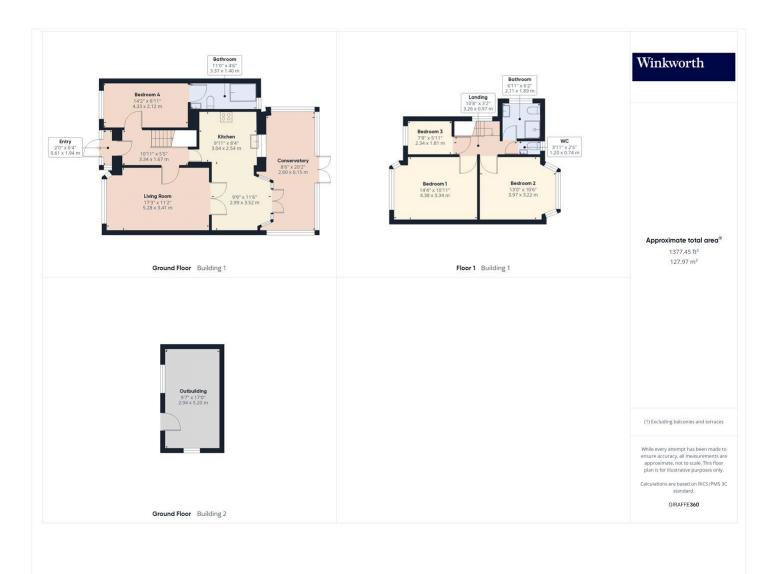

## FOUR BEDROOM SEMI DETACHED DELIGHTFUL FAMILY HOME

Kingsbury | 020 8204 0000 | kingsbury@winkworth.co.uk

for every step...

**DESCRIPTION:** A lovely semi-detached home in the ever-popular Beverley Drive Estate. The ground floor boasts an expansive double reception room, seamlessly leading into the kitchen/diner. This area connects to a spacious, well-appointed conservatory that flows effortlessly into a beautifully maintained garden, complete with a practical storage outbuilding. Also on the ground floor, you'll find a convenient shower room & a bedroom, ideal for versatile use as a home office. Upstairs, there are two double bedrooms, a comfortable single bedroom, & ample integrated storage, all complemented by a well-fitted family bathroom & separate W/C. Additional features include private driveway parking & the exciting potential for further extension (STPP). Perfectly positioned near Queensbury Station (Jubilee Line), making it ideal for commuters/ families alike, with easy access to local amenities & schools.

Winkworth

for every step...

Winkworth

for every step...

This floorplan is for illustration purposes only and is not to scale. The position and size of doors, windows, appliances and other features are approximate.